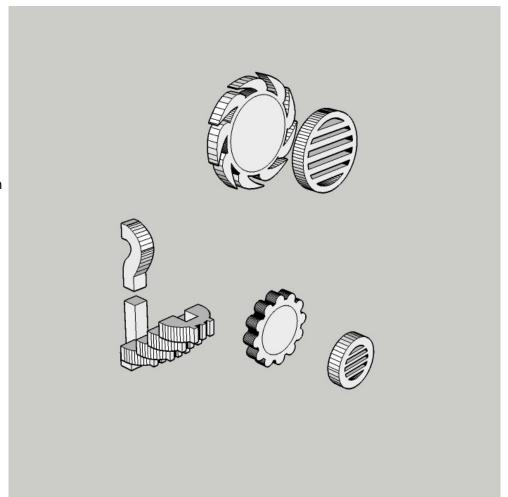

Glue this piece at the top of the column.

Add the two angled pieces at both sides of the column.

Assemble the widgets as shown.

Glue the widgets to the columns, making sure they won't block the stairs from attaching to the column where they are.