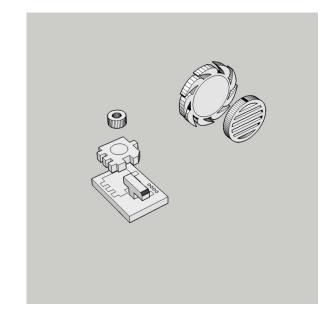

Glue this piece at the top of the column.

Add the two angled pieces at both sides of the column.

Assemble the widgets as shown.

Glue the widgets to the columns, making sure they won't block the stairs from attaching to the column where they are.