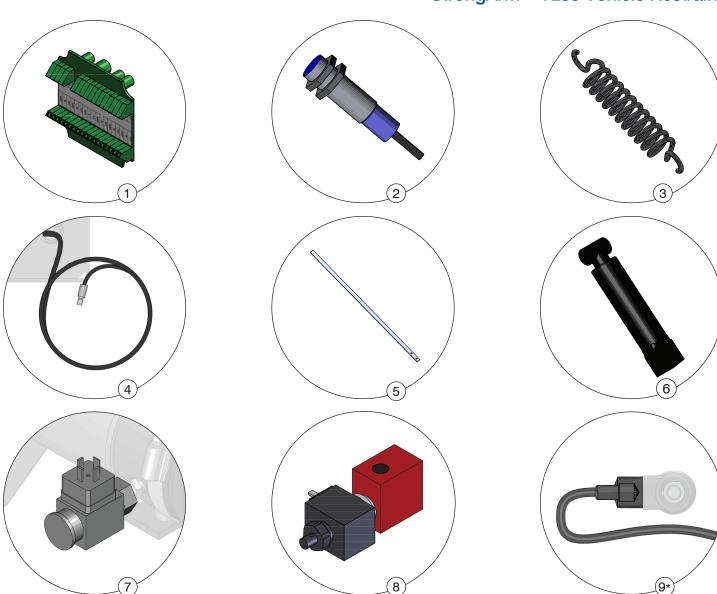

#### StrongArm™ TL85 Vehicle Restraint

32,000 lb (14,545 kg) restraining strength with Blue Genius™ Touch Control Panel Gold Series II.

| RSP FOR TL85 – STANDARD OPERATIONAL COMPONENTS |             |                                                                       |              |  |  |
|------------------------------------------------|-------------|-----------------------------------------------------------------------|--------------|--|--|
| ITEM<br>NO.                                    | PART NO.    | DESCRIPTION                                                           | QTY<br>REQ'D |  |  |
| 1                                              | 026-G025M   | Remote I/O Board (Resistor)                                           | 1            |  |  |
| 2                                              | 028-200     | Proximity Sensor, 18 mm                                               | 1            |  |  |
| 3                                              | 017-085     | Extension Spring, Wand Return                                         | 1            |  |  |
| 4                                              | 100-5000-41 | Hose Assembly #4 high pressure<br>22' (6.7m) - Wall-Mounted Powerpack |              |  |  |
|                                                | 100-5000-40 | Hose Assembly #4 high pressure<br>14' (4.3m) Pit-Mounted Powerpack    | 1            |  |  |
|                                                | 100-5000-5  | Hose Assembly #4 high pressure<br>20" (.5m) Self-Contained Powerpack  |              |  |  |

| RSP FOR TL85 – STANDARD OPERATIONAL COMPONENTS |             |                                                    |              |  |  |
|------------------------------------------------|-------------|----------------------------------------------------|--------------|--|--|
| ITEM<br>NO.                                    | PART NO.    | DESCRIPTION                                        | QTY<br>REQ'D |  |  |
| 5                                              | 51-013611   | Sensor Wand                                        | 1            |  |  |
| 6                                              | 035-662     | Cylinder Assembly                                  | 1            |  |  |
| 7                                              | 035-293-A   | Pressure Switch                                    | 1            |  |  |
| 8                                              | 033-508-24K | Solenoid Valve, Arm Lock Valve with Manual Release | 1            |  |  |
| 9*                                             | 026-G074    | Solenoid Valve Connector with Cable                | 1            |  |  |