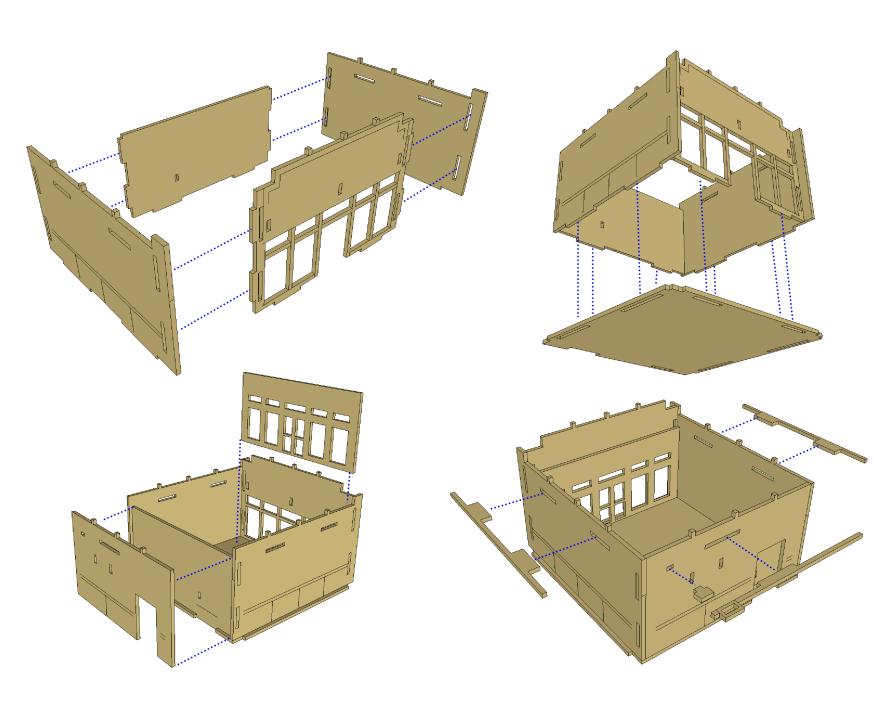

SLOW DEATH GAMES

OKAY GRAB YOUR PVA OR OTHER WOOD GLUE OF CHOICE AND LETS GET THIS THING TOGETHER! IT'S A PRETTY EASY KIT, BUT WE HAVE SOME HELPFUL TIPS FOR PUTTING THESE BAD BOYS TOGETHER!

THIS PAGE IS PRETTY Straightfoward, Just USE Clamps and Rubber Bands to Help You secure Pieces While They are setting UP.

THIS IS ALL PRETTY EASY, YOU GOT This!

SLOW DEATH GAMES

IF YOU WANT YOU ROOF TO BE ACCESS-ABLE SO YOU CAN ACCESS THE INTERIOR, \*DON'T GLUE\* THE ROOF TRIM PIECES IN THE SECOND IMAGE ON THIS PAGE. THEY SHOULD SLOT ONTO THE TOPS OF THE WALLS AND HOLD THERE WITHOUT GLUE NO PROBLEM, BUT IF YOU GLUE THEM ON, THE ROOF WILL NO LONGER BE REMOV-ABLE. IF YOU DON'T WANT TO ACCESS THE INTERIOR, JUST GLUE THE ROOF AND TRIM PIECES IN PLACE.