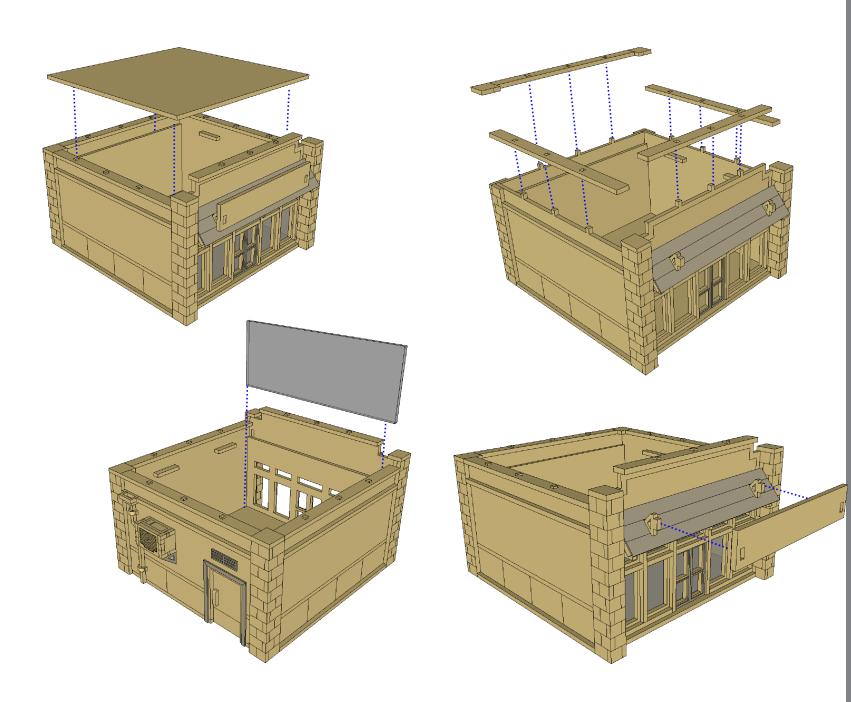

SOME OF THE BRICK CORNER CLAD-DING DOESN'T SLOT INTO ANYTHING, BUT BUTTING THEM UP AGAINST THE GUTTERING TRIM WILL HELP YOU ALLIGN WHERE THESE PIECES NEED TO GO.

SLOW DEATH GAMES

SOME OF THE BRICK CORNER CLAD-DING DOESN'T SLOT INTO ANYTHING, BUT BUTTING THEM UP AGAINST THE GUTTERING TRIM WILL HELP YOU ALLIGN WHERE THESE PIECES NEED TO GO.

THIS IS ALL PRETTY EASY, YOU GOT This!

SLOW DEATH GAMES

IF YOU WANT YOU ROOF TO BE ACCESS-ABLE SO YOU CAN ACCESS THE INTERIOR, \*DON'T GLUE\* THE ROOF TRIM PIECES IN THE SECOND IMAGE ON THIS PAGE. THEY SHOULD SLOT ONTO THE TOPS OF THE WALLS AND HOLD THERE WITHOUT GLUE NO PROBLEM, BUT IF YOU GLUE THEM ON, THE ROOF WILL NO LONGER BE REMOV-ABLE. IF YOU DON'T WANT TO ACCESS THE INTERIOR, JUST GLUE THE ROOF AND TRIM PIECES IN PLACE.

THE CARDBOARD PIECE SLIPS OVER THE Top of the mounting brackets for the sign.

ADD ON THE SIGN OF YOUR CHOICE FROM THE SIGN PACK. THAT'S IT! Now build a bunch more to complete your suburban wasteland