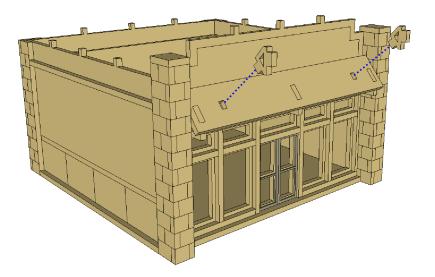

THIS IS ALL PRETTY EASY, YOU GOT This!

SLOW DEATH GAMES

IF YOU WANT YOU ROOF TO BE ACCESS-ABLE SO YOU CAN ACCESS THE INTERIOR, \*DON'T GLUE\* THE ROOF TRIM PIECES IN THE SECOND IMAGE ON THIS PAGE. THEY SHOULD SLOT ONTO THE TOPS OF THE WALLS AND HOLD THERE WITHOUT GLUE NO PROBLEM, BUT IF YOU GLUE THEM ON, THE ROOF WILL NO LONGER BE REMOV-ABLE. IF YOU DON'T WANT TO ACCESS THE INTERIOR, JUST GLUE THE ROOF AND TRIM PIECES IN PLACE.