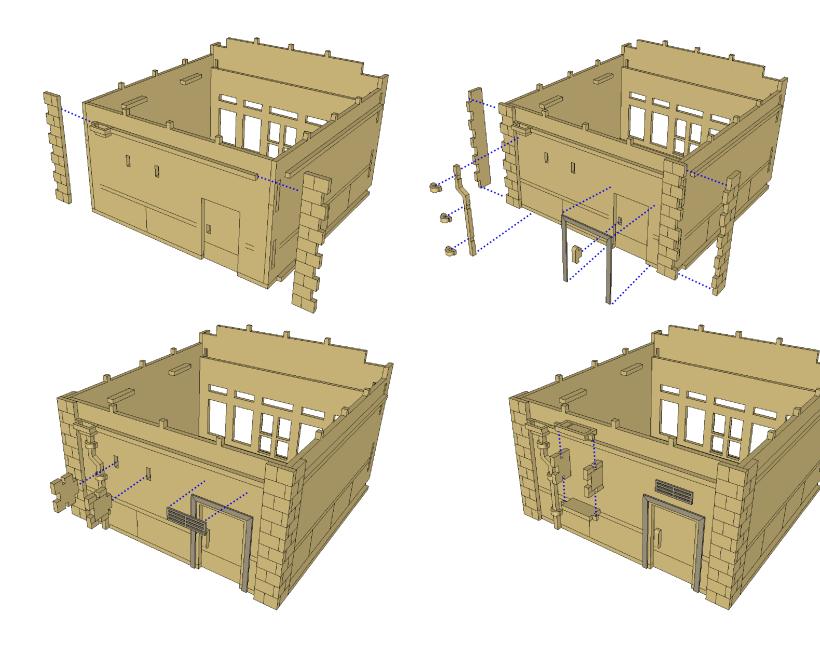

SOME OF THE BRICK CORNER CLAD-DING DOESN'T SLOT INTO ANYTHING, BUT BUTTING THEM UP AGAINST THE GUTTERING TRIM WILL HELP YOU ALLIGN WHERE THESE PIECES NEED TO GO.

SLOW DEATH GAMES

SOME OF THE BRICK CORNER CLAD-DING DOESN'T SLOT INTO ANYTHING, BUT BUTTING THEM UP AGAINST THE GUTTERING TRIM WILL HELP YOU ALLIGN WHERE THESE PIECES NEED TO GO.