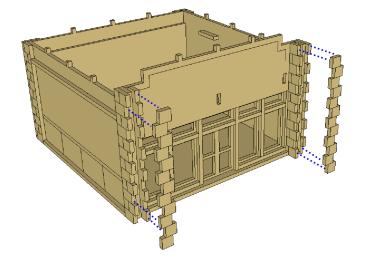

THIS IS ALL PRETTY EASY, YOU GOT This!

SLOW DEATH GAMES

IF YOU WANT YOU ROOF TO BE ACCESS-ABLE SO YOU CAN ACCESS THE INTERIOR, \*DON'T GLUE\* THE ROOF TRIM PIECES IN THE SECOND IMAGE ON THIS PAGE. THEY SHOULD SLOT ONTO THE TOPS OF THE WALLS AND HOLD THERE WITHOUT GLUE NO PROBLEM, BUT IF YOU GLUE THEM ON, THE ROOF WILL NO LONGER BE REMOV-ABLE. IF YOU DON'T WANT TO ACCESS THE INTERIOR, JUST GLUE THE ROOF AND TRIM PIECES IN PLACE.