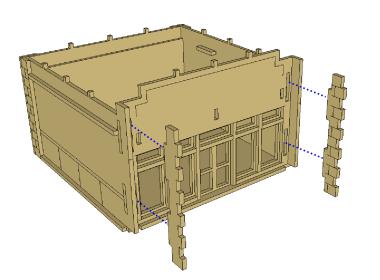

SOME OF THE BRICK CORNER CLAD-DING DOESN'T SLOT INTO ANYTHING, BUT BUTTING THEM UP AGAINST THE GUTTERING TRIM WILL HELP YOU ALLIGN WHERE THESE PIECES NEED TO GO.

SLOW DEATH GAMES

SOME OF THE BRICK CORNER CLAD-DING DOESN'T SLOT INTO ANYTHING, BUT BUTTING THEM UP AGAINST THE GUTTERING TRIM WILL HELP YOU ALLIGN WHERE THESE PIECES NEED TO GO.