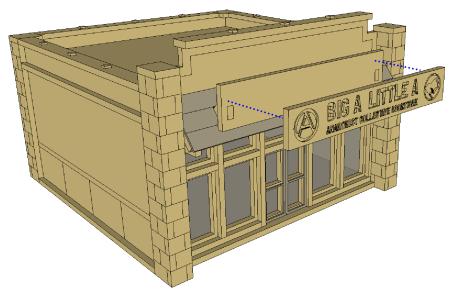

THE CARDBOARD PIECE SLIPS OVER THE Top of the mounting brackets for the sign.

ADD ON THE SIGN OF YOUR CHOICE FROM THE SIGN PACK. THAT'S IT! Now build a bunch more to complete your suburban wasteland