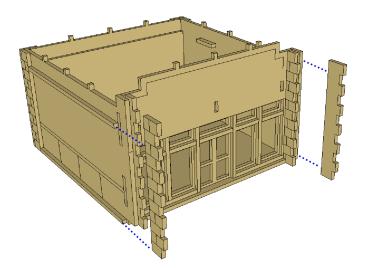

SOME OF THE BRICK CORNER CLAD-DING DOESN'T SLOT INTO ANYTHING, BUT BUTTING THEM UP AGAINST THE GUTTERING TRIM WILL HELP YOU ALLIGN WHERE THESE PIECES NEED TO GO.

SLOW DEATH GAMES

SOME OF THE BRICK CORNER CLAD-DING DOESN'T SLOT INTO ANYTHING, BUT BUTTING THEM UP AGAINST THE GUTTERING TRIM WILL HELP YOU ALLIGN WHERE THESE PIECES NEED TO GO.