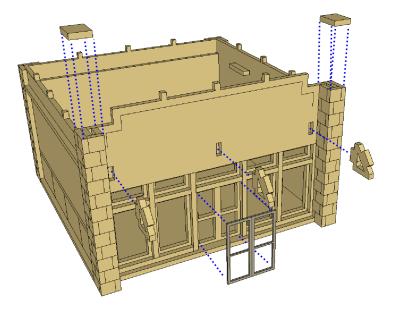

THIS IS ALL PRETTY EASY, YOU GOT This!

SLOW DEATH GAMES

IF YOU WANT YOU ROOF TO BE ACCESS-ABLE SO YOU CAN ACCESS THE INTERIOR, \*DON'T GLUE\* THE ROOF TRIM PIECES IN THE SECOND IMAGE ON THIS PAGE. THEY SHOULD SLOT ONTO THE TOPS OF THE WALLS AND HOLD THERE WITHOUT GLUE NO PROBLEM, BUT IF YOU GLUE THEM ON, THE ROOF WILL NO LONGER BE REMOV-ABLE. IF YOU DON'T WANT TO ACCESS THE INTERIOR, JUST GLUE THE ROOF AND TRIM PIECES IN PLACE.

IF YOU ARE GOING TO GLUE THE ROOF IN Place, you might still want to wait to glue these pieces until after paiting to make the acrylic piece easier to insert after painting so you don't have to worry about masking.

GLUE IN THE CLEAR ACRYLIC

PIECE AFTER YOU'VE PAINTED YOUR MODEL. A NON FOGGING SUPERGLUE DESIGNED FOR CLEAR PARTS LIKE LOCTITE GLASS IS IDEAL FOR THIS KIND OF THING SO IT DOESN'T RUIN YOUR WINDOWS WITH HORRIBLE SOLVENT RESEDUE. THERE ARE ALSO SPECIAL CANOPY GLUES FROM HOBBY STORES THAT WORK BUT THE CLEAR SUPERGLUES TEND TO WORK BETTER FOR ACRYLIC.