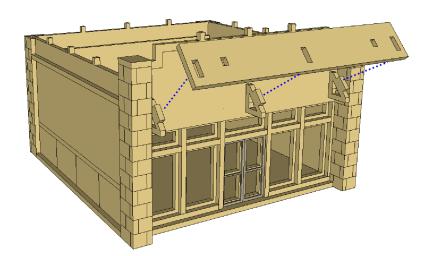

THIS IS ALL PRETTY EASY, YOU GOT This!

SLOW DEATH GAMES

IF YOU WANT YOU ROOF TO BE ACCESS-ABLE SO YOU CAN ACCESS THE INTERIOR, \*DON'T GLUE\* THE ROOF TRIM PIECES IN THE SECOND IMAGE ON THIS PAGE. THEY SHOULD SLOT ONTO THE TOPS OF THE WALLS AND HOLD THERE WITHOUT GLUE NO PROBLEM, BUT IF YOU GLUE THEM ON, THE ROOF WILL NO LONGER BE REMOV-ABLE. IF YOU DON'T WANT TO ACCESS THE INTERIOR, JUST GLUE THE ROOF AND TRIM PIECES IN PLACE.