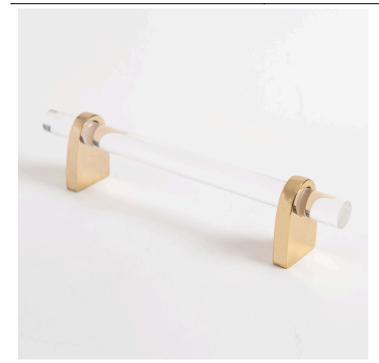

### **Dimensions**

8" L x 0.50" W x 1.70"Projection. Center to Center 6".

### Description

This modern pull mixes a polished brass frame with clear and colored round acrylic rods. Use this pull to make a sleek statement or to bring a pop of color in your home. This design can be used horizontally and vertically on dressers, bars, cabinets, and drawers. This pull is featured in our collaboration with luxury furniture brand Kravet.