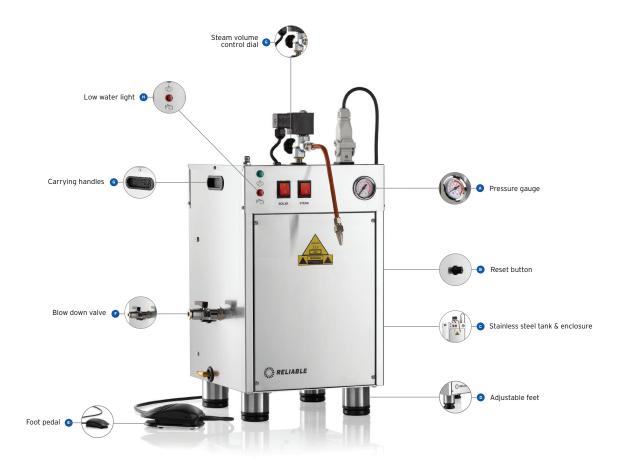

## 8000CJ

## AUTOMATIC JEWELRY STEAM CLEANER

The 8000CJ provides continuous steam for an unlimited amount of time when it's hooked up to a direct water line. There's no more down time waiting for the boiler to re-pressurize. The 8000CJ is the perfect choice for environments that require large volumes of uninterrupted steam.

## 8000CJ

AUTOMATIC JEWELRY STEAM CLEANER