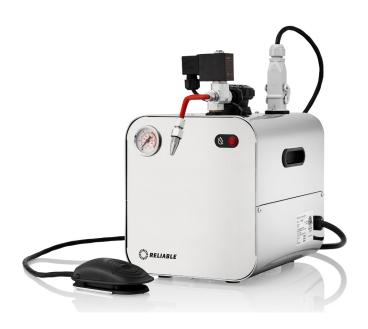

#### 2.2L JEWELRY STEAM CLEANER WITH ECO MODE

Introducing Eco-Mode in the all new 5100CJ jewelry steam cleaner. Eco-Mode will save you up to 33% in energy costs by reducing the energy consumption when the boiler is not being used. Smart for your wallet and smart for the planet.

The 5100CJ has an absolute water capacity of 2.2L, uses our new external heating element system to optimize the amount of steam available to use and has an operating pressure of 3.5 bar / 50 P.S.I. for maximum cleaning efficiency. The steam nozzle provides adjustment as necessary and the activation is done by a heavy-duty foot pedal switch.