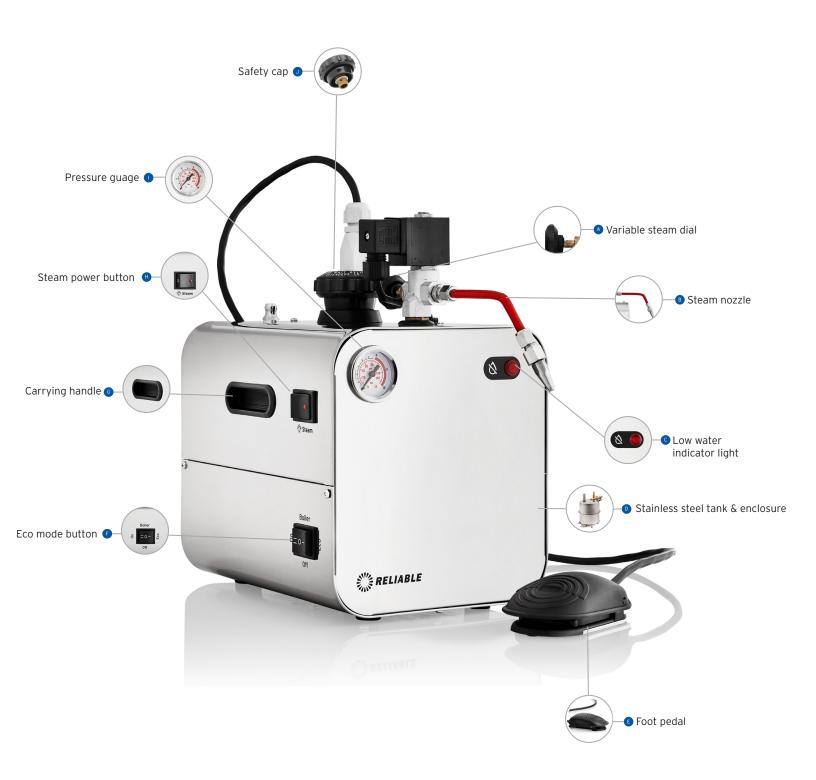

#### 2.2L JEWELRY STEAM CLEANER WITH ECO MODE

Introducing Eco-Mode in the all new 5100CJ jewelry steam cleaner. Eco-Mode will save you up to 33% in energy costs by reducing the energy consumption when the boiler is not being used. Smart for your wallet and smart for the planet.

The 5100CJ has an absolute water capacity of 2.2L, uses our new external heating element system to optimize the amount of steam available to use and has an operating pressure of 3.5 bar / 50 P.S.I. for maximum cleaning efficiency. The steam nozzle provides adjustment as necessary and the activation is done by a heavy-duty foot pedal switch.

ECO MODE -SAVE UP TO 33% ENERGY COSTS

BOILER TANK 2 YEAR WARRANTY

3.5 BAR PRESSURE