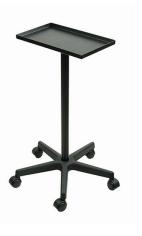

| 8" x 10" x 12.25"                  | 20.3 x 25.4 x 31.1 cm   |
| SHIPPING DIMENSIONS | 16" x 12" x 17"                    | 40.64 x 30.5 x 43.18 cm |
| ELECTRICAL APPROVAL | cETLus                             |                         |
| COUNTRY OF ORIGIN   | Italy                              |                         |
| WARRANTY            | Limited 1 year, 2 year boiler tank |                         |
|                     |                                    |                         |





















ECO MODE -SAVE UP TO 33% ENERGY COSTS

BOILER TANK 2 YEAR WARRANTY

3.5 BAR PRESSURE



# 5100CJ

#### 2.2L JEWELRY STEAM CLEANER WITH ECO MODE





## 5100CJ

2.2L JEWELRY STEAM CLEANER WITH ECO MODE



## REPLACEMENT ACCESSORY



RELGVO28/71 Foot Pedal

## OPTIONAL ACCESSORY



1400IA Boiler Stand