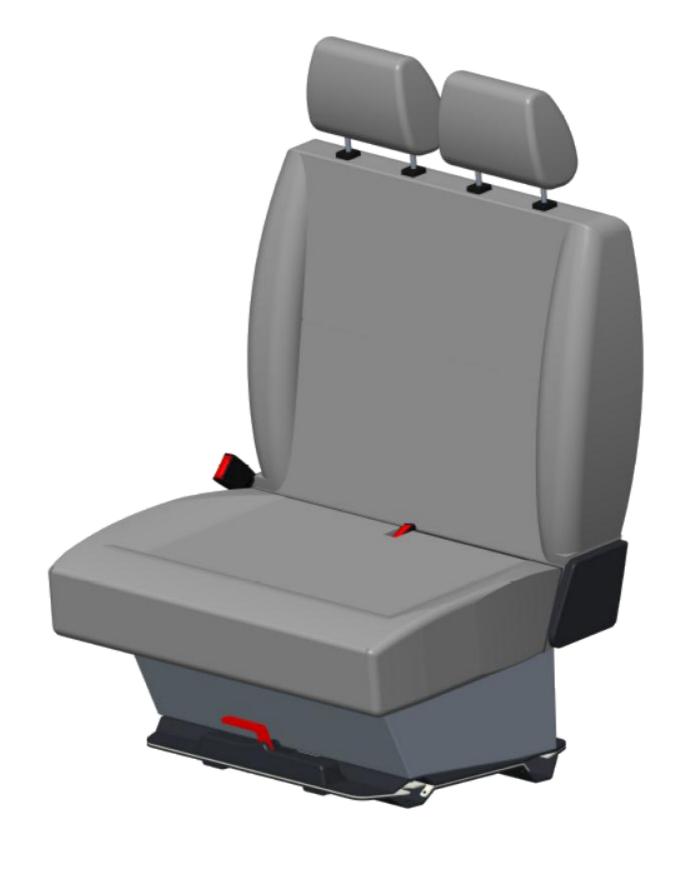

## Step 2. Removing seat

Lift up seat. Unscrew 8 original M10 nuts located inside seat base. If there is a wire inside of the base, pull it out. Then you can lift seat with base together and put it aside. Keep the nuts that you unscrewed, you will need them in later step.

OBD10021

Step 4. Fixation of seat and seat base

Place the seat and seat base on swivel. Use existing holes (in seat base) and bolts (in swivel).

Tighten the M10 nuts from the supplied kit (tightening torque 54 Nm).