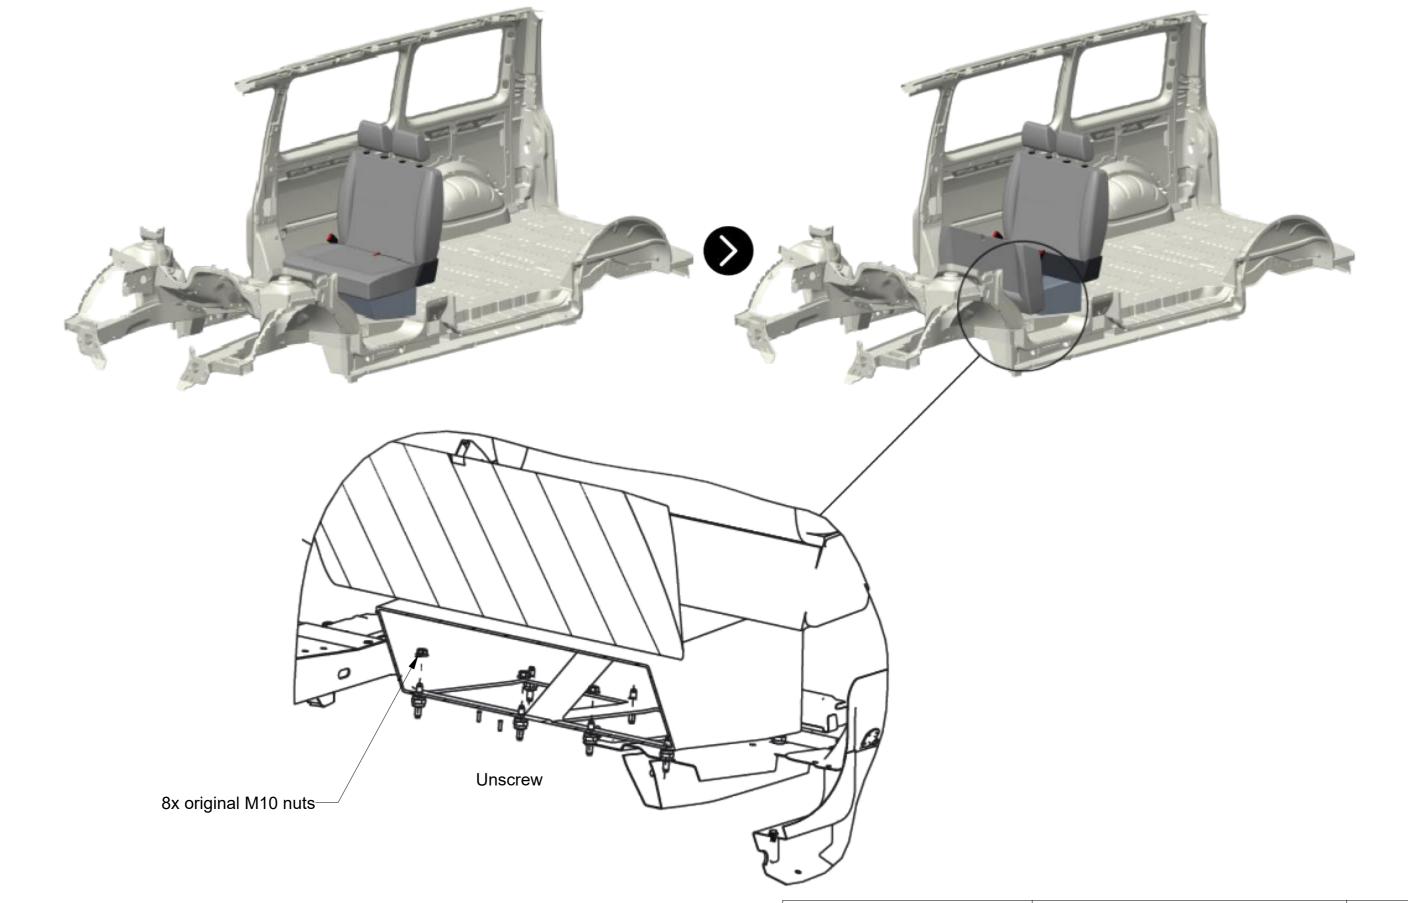

## Step 2. Removing seat

Lift up seat. Unscrew 8 original M10 nuts located inside seat base. If there is a wire inside of the base, pull it out. Then you can lift seat with base together and put it aside. Keep the nuts that you unscrewed, you will need them in later step.