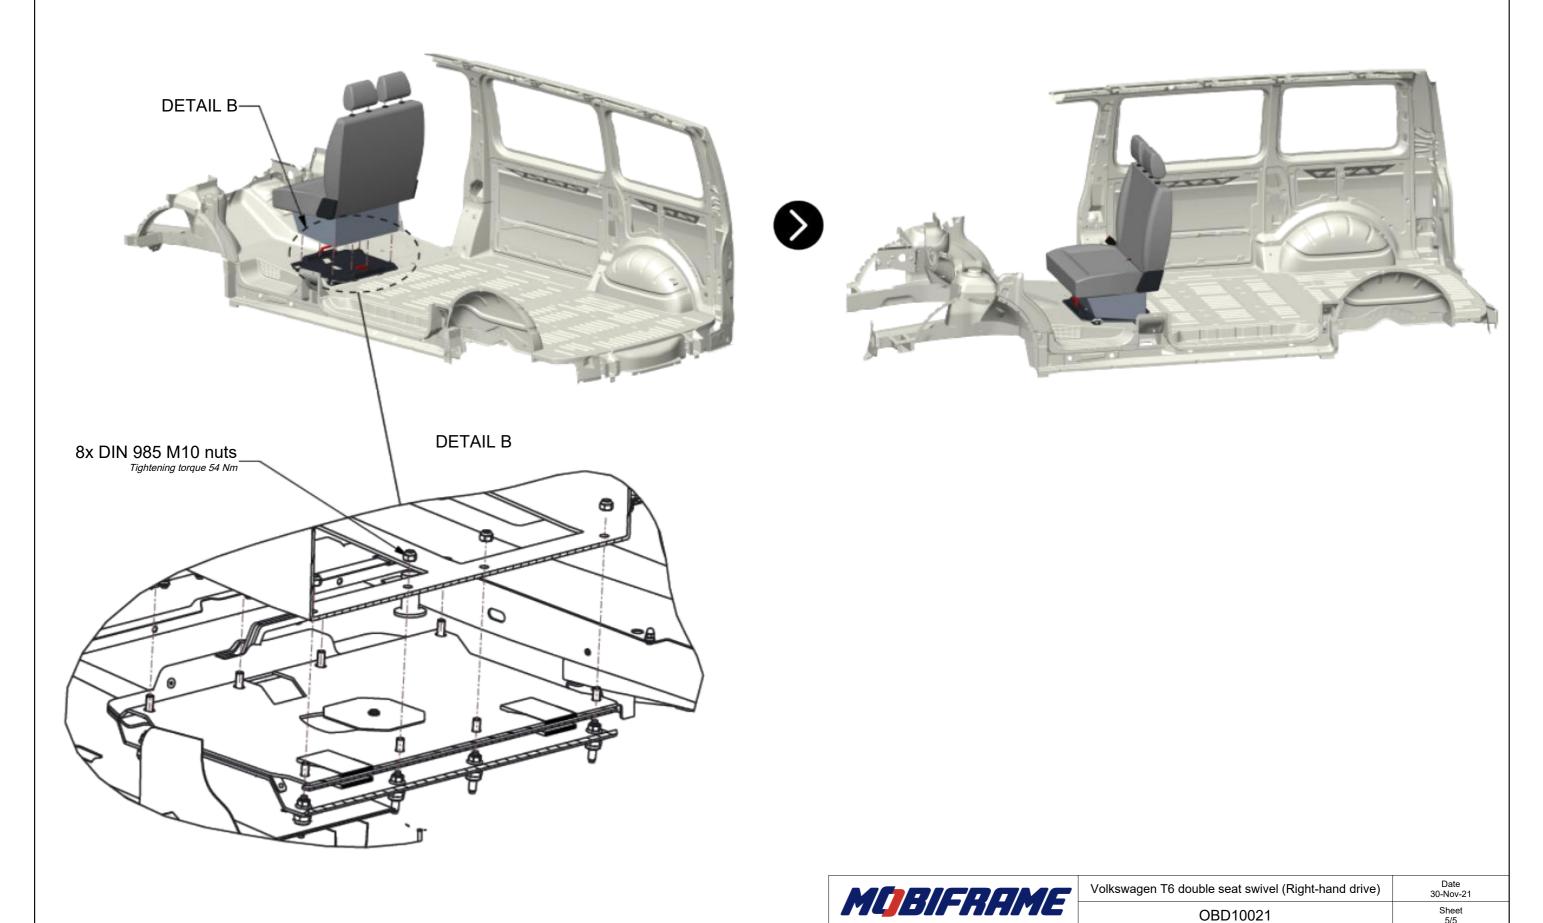

OBD10021

Step 4. Fixation of seat and seat base

Place the seat and seat base on swivel. Use existing holes (in seat base) and bolts (in swivel).

Tighten the M10 nuts from the supplied kit (tightening torque 54 Nm).