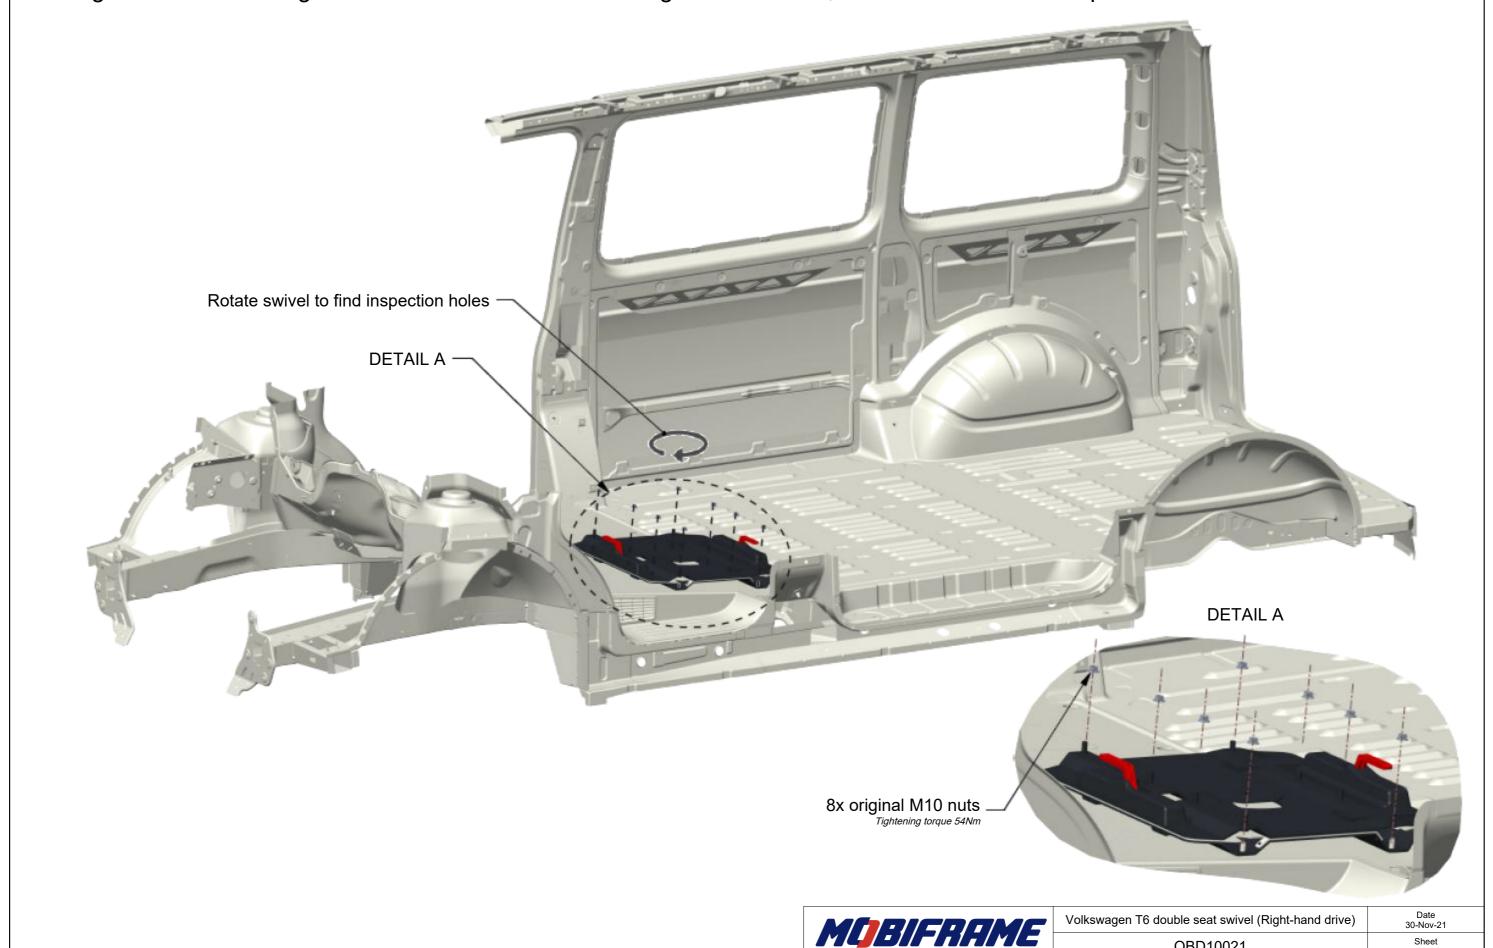

### Step 3. Swivel installation

If you have the wire from step 2, place it under swivel. Next put swivel above the wire, in appropriate place using existing threaded pins. Use original M10 nuts to tighten swivel to vehicle floor. To tighten each bolt, rotate swivel to find inspection holes for the bolts.