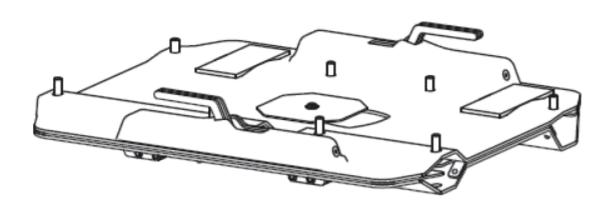

## Step 2. Removing seat

Lift up seat. Unscrew 8 original M10 nuts located inside seat base. If there is a wire inside of the base, pull it out. Then you can lift seat with base together and put it aside. Keep the nuts that you unscrewed, you will need them in later step.

### Step 3. Swivel installation

If you have the wire from step 2, place it under swivel. Next put swivel above the wire, in appropriate place using existing threaded pins. Use original M10 nuts to tighten swivel to vehicle floor. To tighten each bolt, rotate swivel to find inspection holes for the bolts.

OBD10021

Step 4. Fixation of seat and seat base

Place the seat and seat base on swivel. Use existing holes (in seat base) and bolts (in swivel).

Tighten the M10 nuts from the supplied kit (tightening torque 54 Nm).