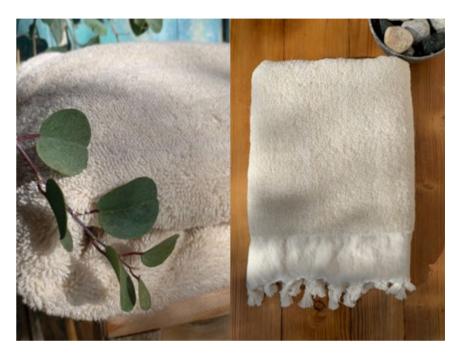

## Plain Terry Plain Terry Towel Hand Towel

PLAINBT01

Natural

PLAINHT01

Natural

0,9x1,60mt/35x63 inch 780 gr %100 Turkish cotton 0,45x0,90mt/18x35inch 270 gr

%100 Turkish cotton

\$13