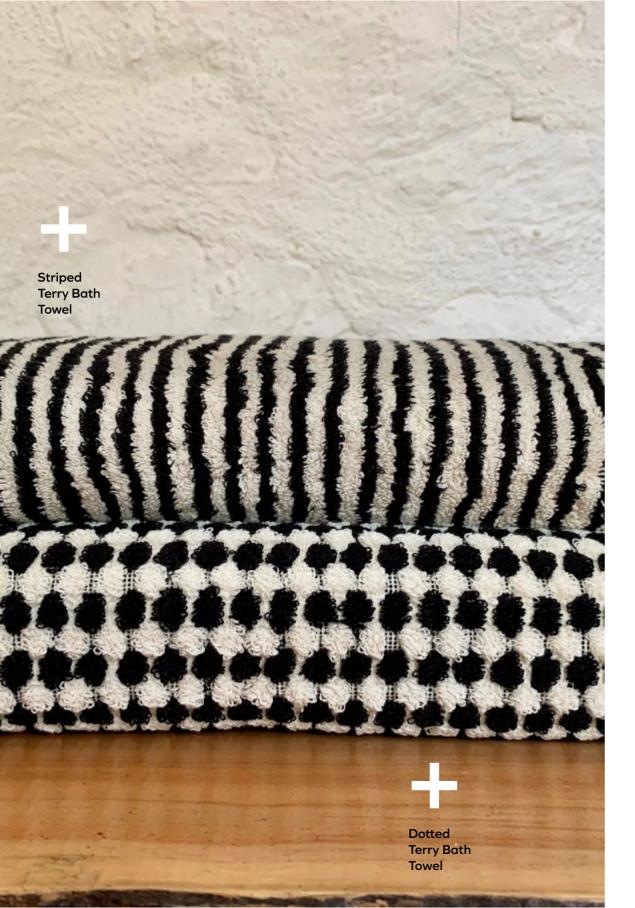

#### Striped Terry Striped Terry Bath Towel **Hand Towel**

- 1. STRIPEDBT01 Black 2. STRIPEDBT02 Taupe
- 0,9x1,60mt/35x63 inch 780 gr

100% Turkish cotton

\$38

\$13

Black STRIPEDHT01 2. STRIPEDHT02 Taupe

0,45x0,90mt/18x35inch 270 gr 100% Turkish cotton

## Dotted Terry Bath Towel

1. DOTTEDBT01

2. DOTTEDBT02 Black

3. DOTTEDBT03 Taupe

4. DOTTEDBT04 Light Grey5. DOTTEDBT05 Marine

Natural

0,9x1,60mt/35x63 inch 780 gr 100% Turkish cotton

\$38