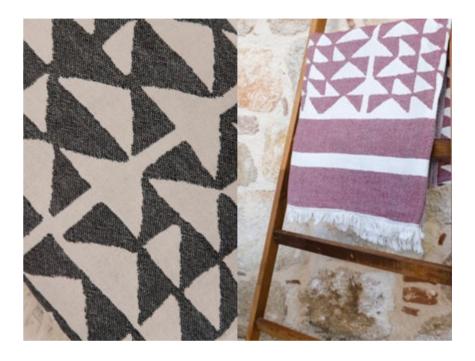

## Olympos Turkish Towel

1. OLYMPOSO1 Grey Blue

OLYMPOS02 Turquoise
 OLYMPOS03 Mustard

4. OLYMPOS04 Pink

5. OLYMPOS05 Orange6. OLYMPOS06 Navy

. 62.... 6666 .....

1x1,70 mt/39x67 inch