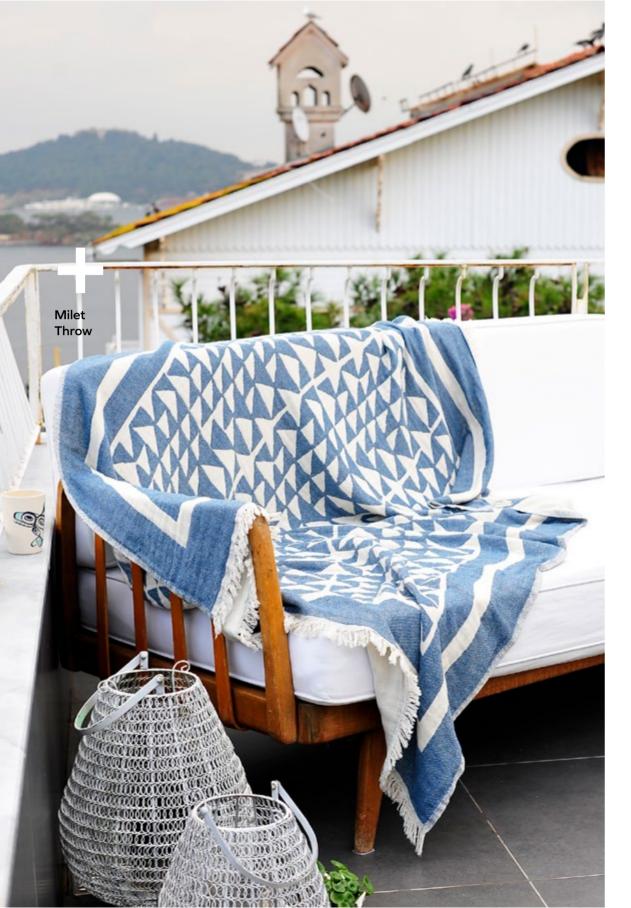

## Milet Throw

- 1. MILETTH01 Black
- 2. MILETTH02 Marine
- 3. MILETTH03 Bordeoux

1,30x1,70 mt / 51x67 inch 100% cotton