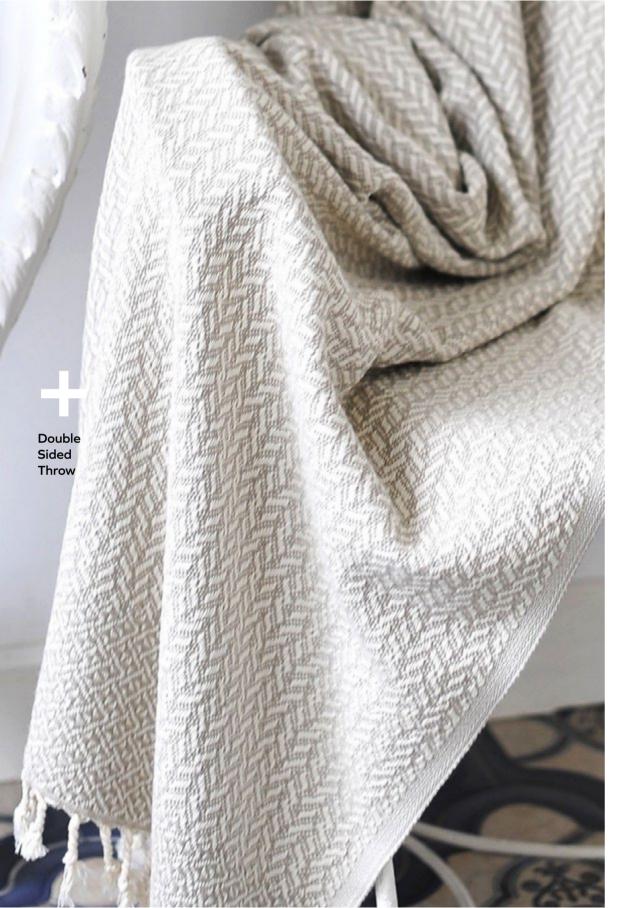

## Double Sided Throw

- 1. THROW01 Dark Grey
- 2. THROW02 Light Grey
- 3. THROW03 Marine
- 4. THROW04 Light Blue
- 5. THROW05 Beige6. THROW06 Cream

0,9x1,6mt/35x63 inch %100 cotton