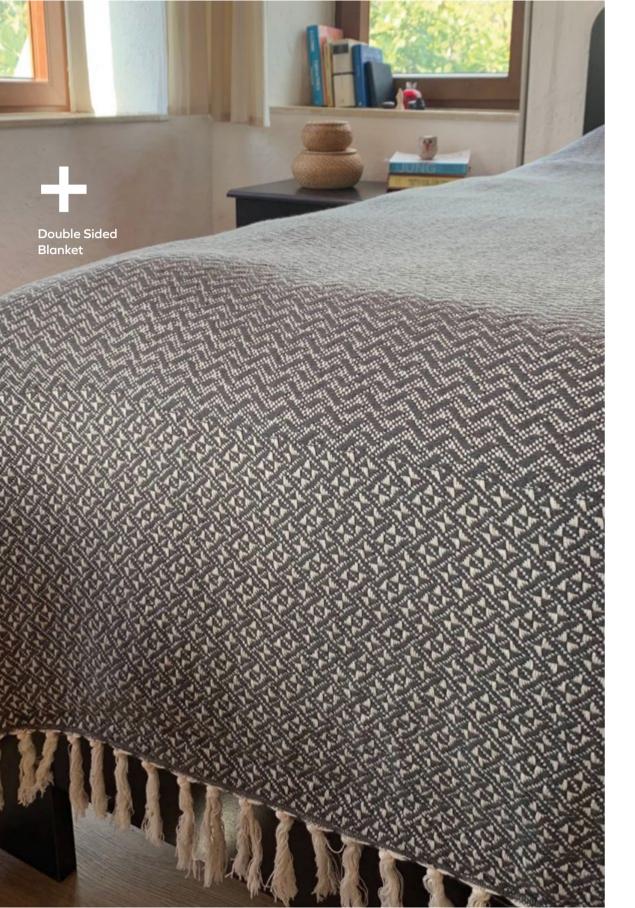

## Double Sided Blanket

- 1. BLANKETO1 Dark Grey
- 2. BLANKETO2 Light Grey
- 3. BLANKETO3 Marine

1,9x2,4 mt/75x95 inch 100% cotton