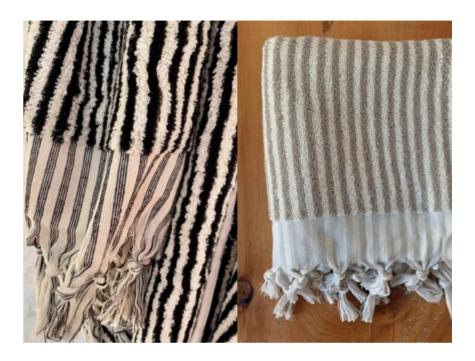

#### Striped Terry Striped Terry Bath Towel **Hand Towel**

- 1. STRIPEDBT01 Black 2. STRIPEDBT02 Taupe
- 0,9x1,60mt/35x63 inch 780 gr

100% Turkish cotton

\$38

\$13

Black STRIPEDHT01 2. STRIPEDHT02 Taupe

0,45x0,90mt/18x35inch 270 gr 100% Turkish cotton