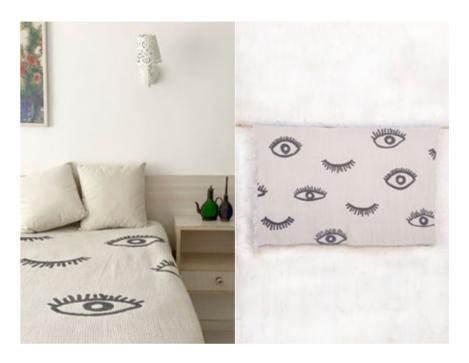

|

100% Turkish cotton

1-2-3





\$13

\$26

\$13

\$26

\$13

\$8

\$8



## Olympos Turkish Towel



1. OLYMPOSO1 Grey Blue

OLYMPOS02 Turquoise
 OLYMPOS03 Mustard

4. OLYMPOS04 Pink

5. OLYMPOS05 Orange6. OLYMPOS06 Navy

. 62.... 6666 .....

1x1,70 mt/39x67 inch















## Helen Turkish Towel



- 1. HELEN01 Black
- 2. HELEN02 Marine
- 3. HELENO3 Navy
- 4. HELENO4 Turquoise
- 5. HELENO5 Blue
- 6. HELEN06 Mustard
- 7. HELEN07 Red
- 8. HELEN08 Pink
- 9. HELEN09 Peach

0,95x1,80mt/38x71 inch





## Spa Bath Towel



Spa Wash Towel



SPABT01

White

0,95x1,65mt/38x65 inch 100% Turkish cotton

\$27

SPAWT02

White

0,45x0,90mt/18x35inch 100% Turkish cotton



## Eye Throw



EYETH01 Dark Grey-Off White

1,8x2,4 mt / 71x94 inch 100% cotton

\$79

## Eye Blanket



EYEBL01 Dark Grey-Off White

2,2x2,4 mt / 87x94 inch %100 cotton



## Pebble Throw



PEBBLETH01 Grey
 PEBBLETH02 Beige
 PEBBLETH03 Dark Grey
 PEBBLETH04 Marine

0,9x1,6mt/35x63 inch %100 cotton









## Milet Throw



- 1. MILETTH01 Black
- 2. MILETTH02 Marine
- 3. MILETTH03 Bordeoux

1,30x1,70 mt / 51x67 inch 100% cotton









## Ani Throw



- ANITHO1 Black
   ANITHO2 Grey Black
- 3. ANITH03 Marine
- 4. ANITH04 Beige

1,30x1,70 mt / 51x67 inch 100% cotton











## Double Sided Throw



- 1. THROW01 Dark Grey
- 2. THROW02 Light Grey
- 3. THROW03 Marine
- 4. THROW04 Light Blue
- 5. THROW05 Beige6. THROW06 Cream

0,9x1,6mt/35x63 inch %100 cotton















## Double Sided Blanket



- 1. BLANKETO1 Dark Grey
- 2. BLANKETO2 Light Grey
- 3. BLANKETO3 Marine

1,9x2,4 mt/75x95