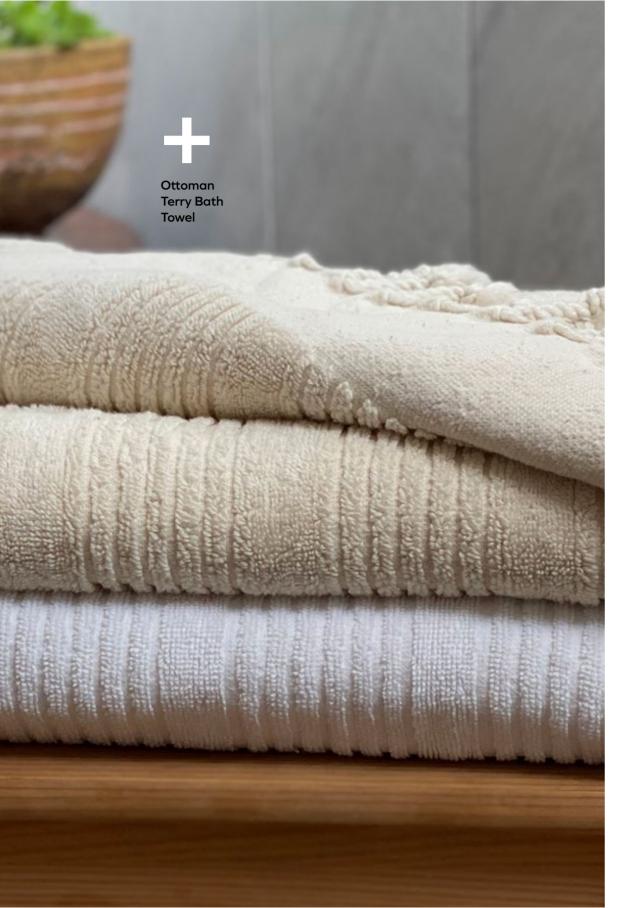

## Ottoman Terry Bath Towel

1. OTTOMANBT01 W

White

2. OTTOMANBTO23. OTTOMANBTO3

Natural Dark Grey

0,9x1,65mt/35x65 inch 780 gr 100% Turkish cotton