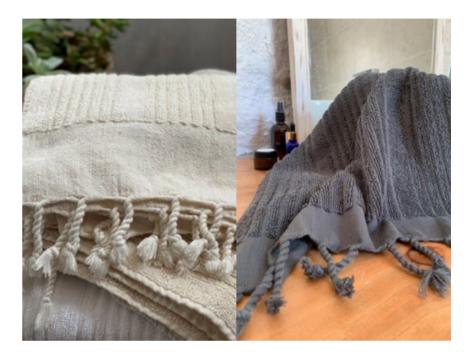

## Ottoman Terry Bath Towel

1. OTTOMANBT01 W

White

2. OTTOMANBTO23. OTTOMANBTO3

Natural Dark Grey

0,9x1,65mt/35x65 inch 780 gr 100% Turkish cotton

## Ottoman Terry Hand Towel

- 1. OTTOMANHT01 White
- 2. OTTOMANHT02 Natural3. OTTOMANHT03 Dark Grey

0,45x0,90mt/18x35inch 270 gr