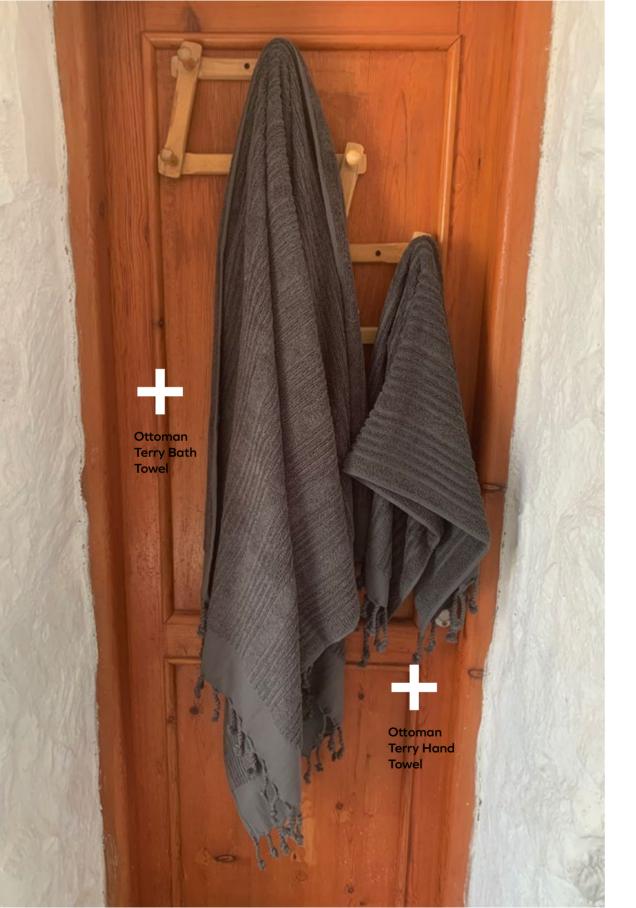

## Ottoman Terry Bath Towel

1. OTTOMANBT01 W

White

2. OTTOMANBTO23. OTTOMANBTO3

Natural Dark Grey

0,9x1,65mt/35x65 inch 780 gr 100% Turkish cotton

## Ottoman Terry Hand Towel

- 1. OTTOMANHT01 White
- 2. OTTOMANHT02 Natural3. OTTOMANHT03 Dark Grey

0,45x0,90mt/18x35inch 270 gr