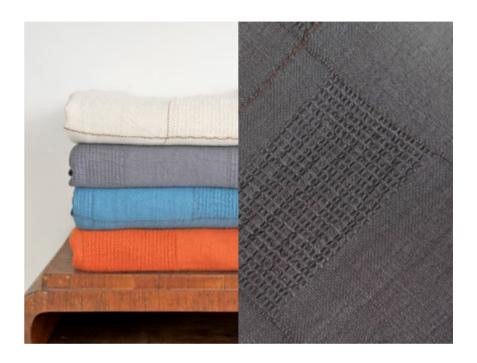

## Double Sided Blanket

- 1. BLANKETO1 Dark Grey
- 2. BLANKETO2 Light Grey
- 3. BLANKETO3 Marine

1,9x2,4 mt/75x95 inch 100% cotton