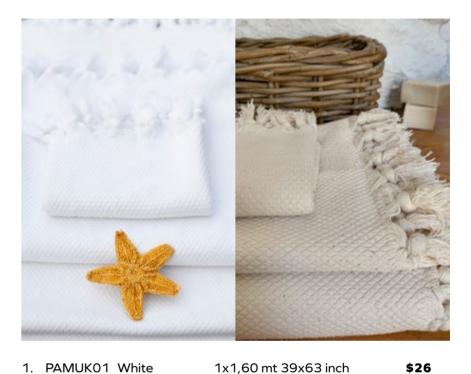

## Pamukkale Towel Set

| 1. | PAMUK01 | White     | 1x1,60 mt 39x63 inch     |
|----|---------|-----------|--------------------------|
| 2. | PAMUK02 | White     | 0,60x1 mt / 24x39 inch   |
| 3. | PAMUK03 | White     | 0,30x0,5 mt / 12x18 inch |
| 4. | PAMUK04 | Dark Grey | 1x1,60 mt / 39x63 inch   |
| 5. | PAMUK05 | Dark Grey | 0,60x1 mt / 24x39 inch   |
| 6. | PAMUK06 | Dark Grey | 0,30x0,5 mt / 12x18 inch |
| 7. | PAMUK07 | Natural   | 1x1,60 mt / 39x63 inch   |
| 8. | PAMUK08 | Natural   | 0,60x1 mt / 24x39 inch   |
| 9. | PAMUK09 | Natural   | 0,30x0,5 mt / 12x18 inch |
|    |         |           |                          |

100% Turkish cotton

1-2-3

\$13

\$26

\$13

\$26

\$13

\$8