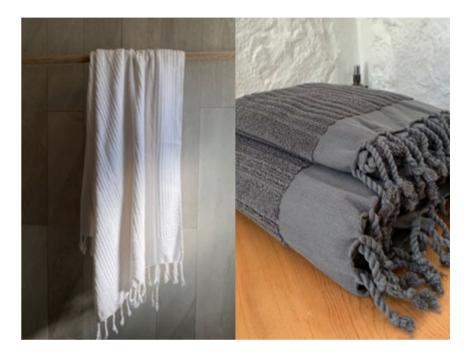

## Olympos Turkish Towel

1. OLYMPOSO1 Grey Blue

OLYMPOS02 Turquoise
 OLYMPOS03 Mustard

4. OLYMPOS04 Pink

5. OLYMPOS05 Orange6. OLYMPOS06 Navy

. 62.... 6666 .....

1x1,70 mt/39x67 inch

## Helen Turkish Towel

- 1. HELEN01 Black
- 2. HELEN02 Marine
- 3. HELENO3 Navy
- 4. HELENO4 Turquoise
- 5. HELENO5 Blue
- 6. HELEN06 Mustard
- 7. HELEN07 Red
- 8. HELEN08 Pink
- 9. HELEN09 Peach

0,95x1,80mt/38x71 inch