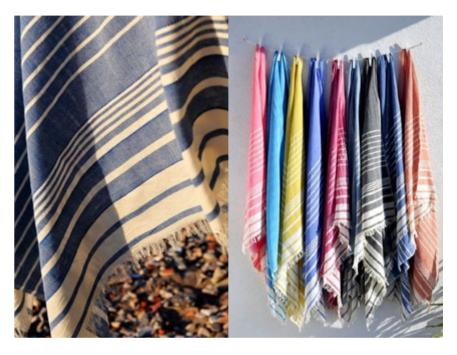

## Olympos Turkish Towel

1. OLYMPOSO1 Grey Blue

OLYMPOS02 Turquoise
 OLYMPOS03 Mustard

4. OLYMPOS04 Pink

5. OLYMPOS05 Orange6. OLYMPOS06 Navy

. 62.... 6666 .....

1x1,70 mt/39x67 inch

## Helen Turkish Towel

- 1. HELEN01 Black
- 2. HELEN02 Marine
- 3. HELENO3 Navy
- 4. HELENO4 Turquoise
- 5. HELENO5 Blue
- 6. HELEN06 Mustard
- 7. HELEN07 Red
- 8. HELEN08 Pink
- 9. HELEN09 Peach

0,95x1,80mt/38x71 inch