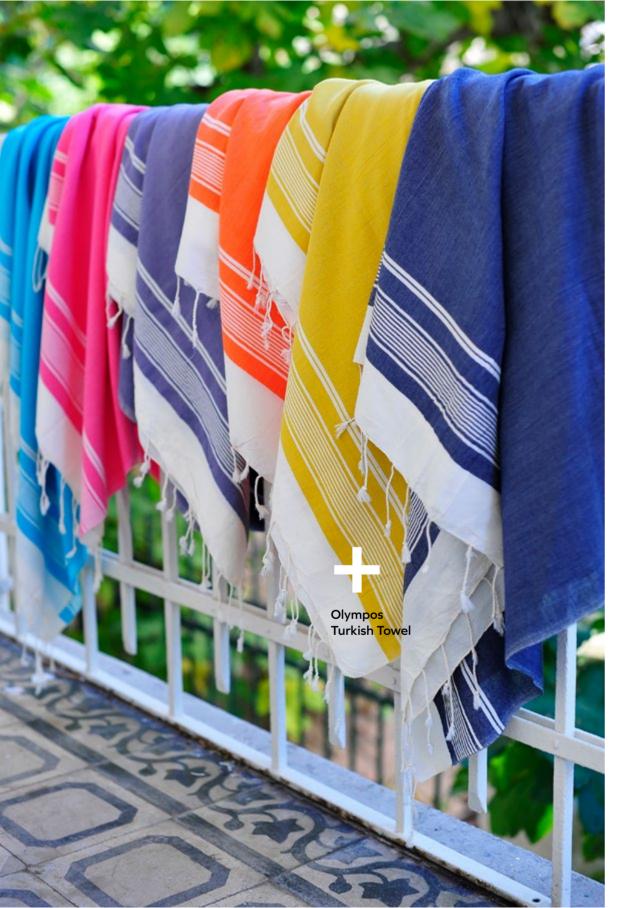

## Olympos Turkish Towel

1. OLYMPOSO1 Grey Blue

OLYMPOS02 Turquoise
 OLYMPOS03 Mustard

4. OLYMPOS04 Pink

5. OLYMPOS05 Orange6. OLYMPOS06 Navy

. 62.... 6666 .....

1x1,70 mt/39x67 inch