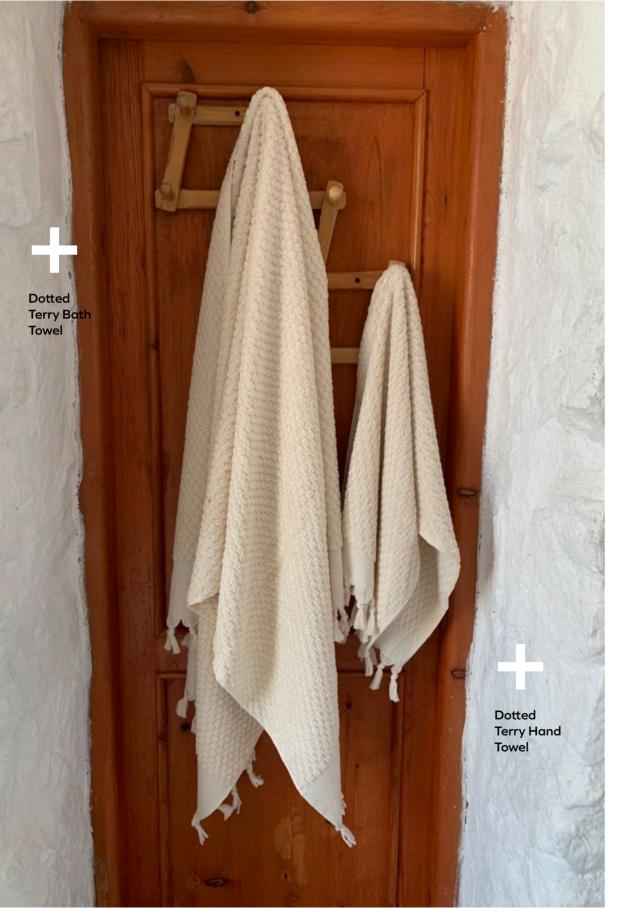

## Dotted Terry Bath Towel

1. DOTTEDBT01

2. DOTTEDBT02 Black

3. DOTTEDBT03 Taupe

4. DOTTEDBT04 Light Grey5. DOTTEDBT05 Marine

Natural

0,9x1,60mt/35x63 inch 780 gr 100% Turkish cotton

\$38

## Dotted Terry Hand Towel

1. DOTTEDHT01 Natural

DOTTEDHT02 Black
 DOTTEDHT03 Taupe

4. DOTTEDHT04 Light Grey

5. DOTTEDHT05 Marine

0,45x0,90mt/18x35inch 270 gr 100% Turkish cotton