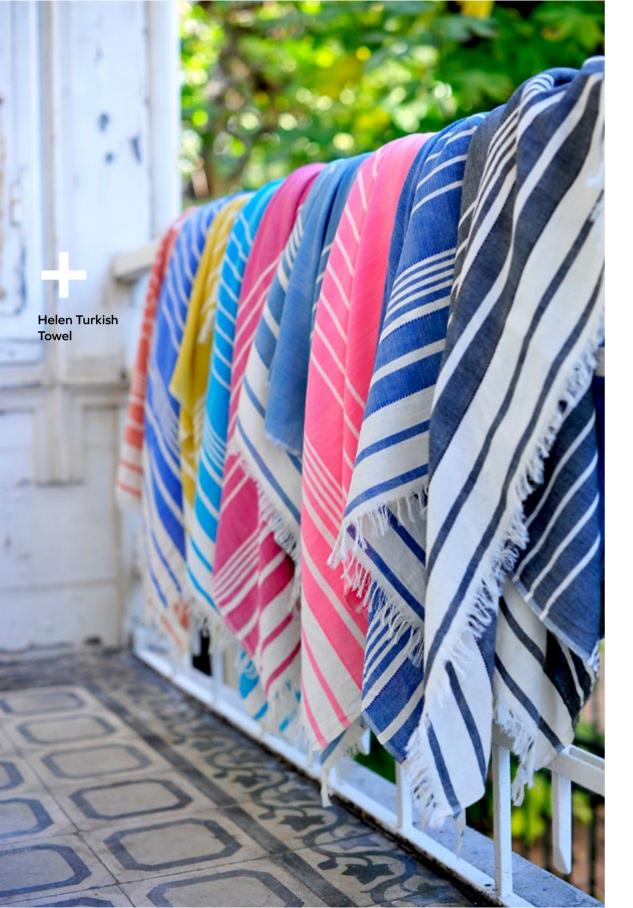

## Helen Turkish Towel

- 1. HELEN01 Black
- 2. HELEN02 Marine
- 3. HELENO3 Navy
- 4. HELENO4 Turquoise
- 5. HELENO5 Blue
- 6. HELEN06 Mustard
- 7. HELEN07 Red
- 8. HELEN08 Pink
- 9. HELEN09 Peach

0,95x1,80mt/38x71 inch