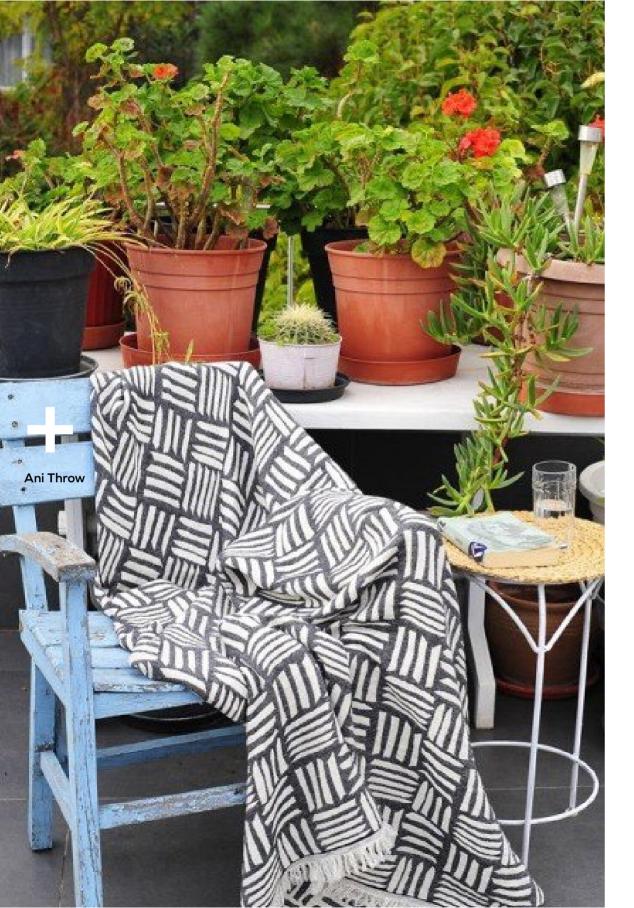

## Ani Throw

- ANITHO1 Black
   ANITHO2 Grey Black
- 3. ANITH03 Marine
- 4. ANITH04 Beige

1,30x1,70 mt / 51x67 inch 100% cotton