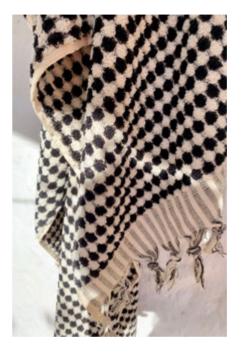

## Dotted Terry Bath Towel

1. DOTTEDBT01

2. DOTTEDBT02 Black

3. DOTTEDBT03 Taupe

4. DOTTEDBT04 Light Grey5. DOTTEDBT05 Marine

Natural

0,9x1,60mt/35x63 inch 780 gr 100% Turkish cotton

\$38

## Dotted Terry Hand Towel

1. DOTTEDHT01 Natural

DOTTEDHT02 Black
 DOTTEDHT03 Taupe

4. DOTTEDHT04 Light Grey

5. DOTTEDHT05 Marine

0,45x0,90mt/18x35inch 270 gr 100% Turkish cotton