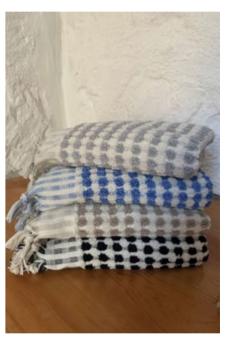

## Dotted Terry Bath Towel

1. DOTTEDBT01

2. DOTTEDBT02 Black

3. DOTTEDBT03 Taupe

4. DOTTEDBT04 Light Grey5. DOTTEDBT05 Marine

Natural

0,9x1,60mt/35x63 inch 780 gr 100% Turkish cotton

\$38

## Dotted Terry Hand Towel

1. DOTTEDHT01 Natural

DOTTEDHT02 Black
 DOTTEDHT03 Taupe

4. DOTTEDHT04 Light Grey

5. DOTTEDHT05 Marine

0,45x0,90mt/18x35inch 270 gr 100% Turkish cotton