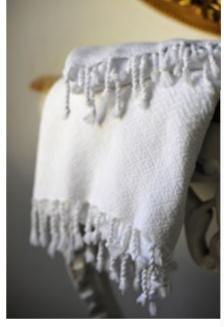

## Spa Bath Towel

Spa Wash Towel

SPABT01

White

0,95x1,65mt/38x65 inch 100% Turkish cotton

\$27

SPAWT02

White

0,45x0,90mt/18x35inch 100% Turkish cotton