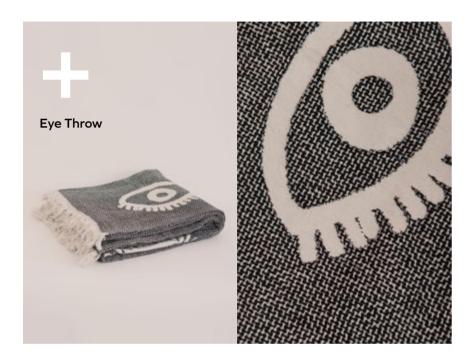

## Eye Throw

EYETH01 Dark Grey-Off White

1,8x2,4 mt / 71x94 inch 100% cotton

\$79