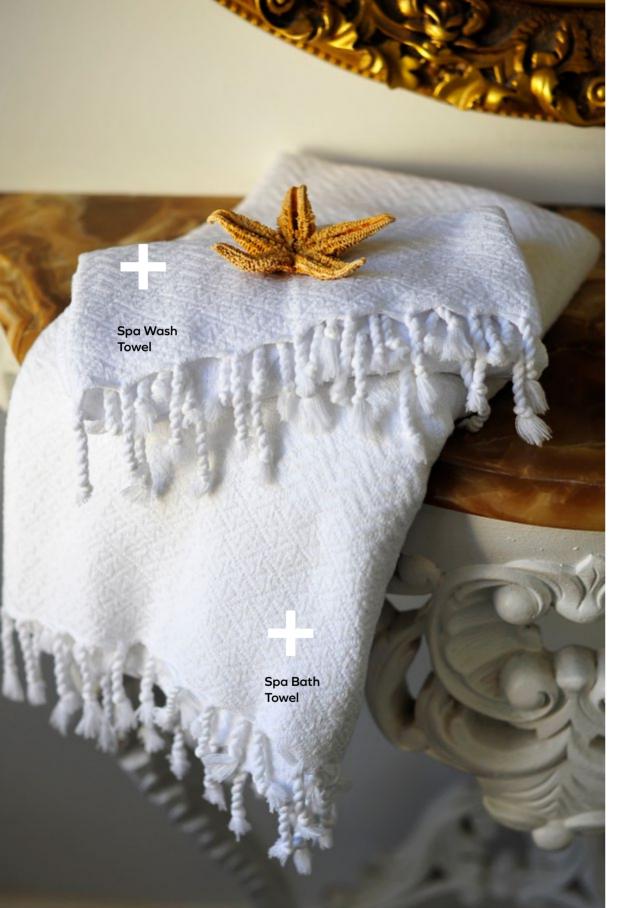

## Spa Bath Towel

Spa Wash Towel

SPABT01

White

0,95x1,65mt/38x65 inch 100% Turkish cotton

\$27

SPAWT02

White

0,45x0,90mt/18x35inch 100% Turkish cotton