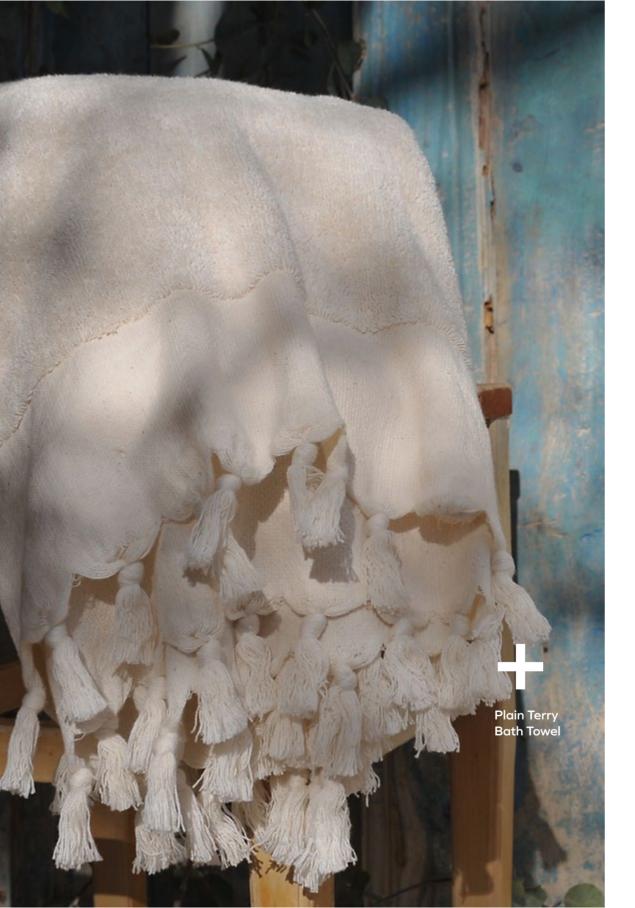

## Plain Terry Plain Terry Towel Hand Towel

PLAINBT01

Natural

PLAINHT01

Natural

0,9x1,60mt/35x63 inch 780 gr %100 Turkish cotton 0,45x0,90mt/18x35inch 270 gr

%100 Turkish cotton

\$13