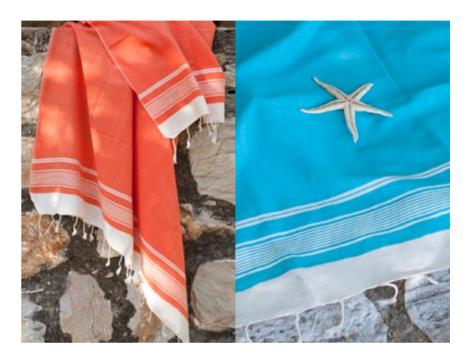

## Olympos Turkish Towel

1. OLYMPOSO1 Grey Blue

OLYMPOS02 Turquoise
 OLYMPOS03 Mustard

4. OLYMPOS04 Pink

5. OLYMPOS05 Orange6. OLYMPOS06 Navy

. 62.... 6666 .....

1x1,70 mt/39x67 inch