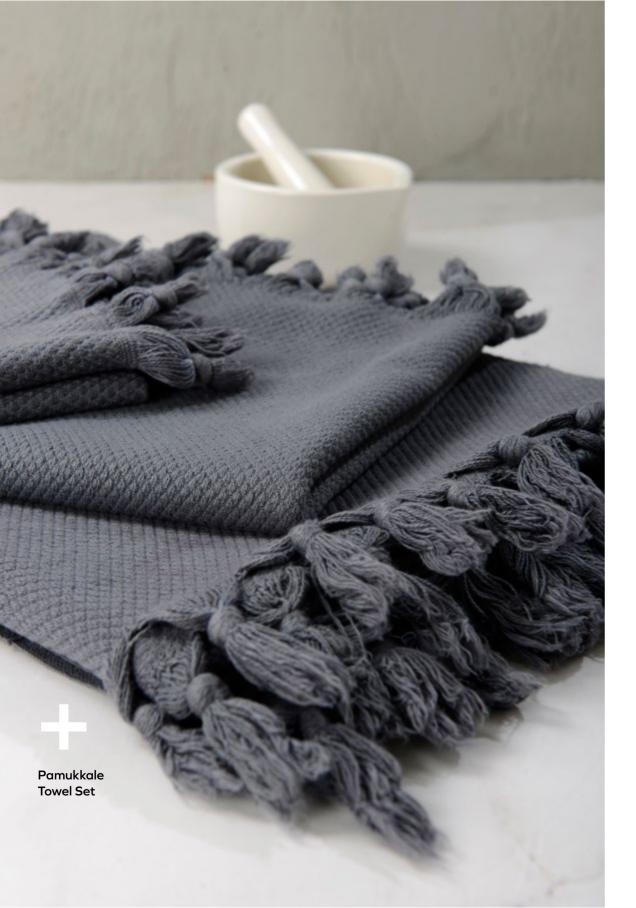

## Pamukkale Towel Set

| 1. | PAMUK01 | White     | 1x1,60 mt 39x63 inch     |
|----|---------|-----------|--------------------------|
| 2. | PAMUK02 | White     | 0,60x1 mt / 24x39 inch   |
| 3. | PAMUK03 | White     | 0,30x0,5 mt / 12x18 inch |
| 4. | PAMUK04 | Dark Grey | 1x1,60 mt / 39x63 inch   |
| 5. | PAMUK05 | Dark Grey | 0,60x1 mt / 24x39 inch   |
| 6. | PAMUK06 | Dark Grey | 0,30x0,5 mt / 12x18 inch |
| 7. | PAMUK07 | Natural   | 1x1,60 mt / 39x63 inch   |
| 8. | PAMUK08 | Natural   | 0,60x1 mt / 24x39 inch   |
| 9. | PAMUK09 | Natural   | 0,30x0,5 mt / 12x18 inch |
|    |         |           |                          |

100% Turkish cotton

1-2-3

\$13

\$26

\$13

\$26

\$13

\$8