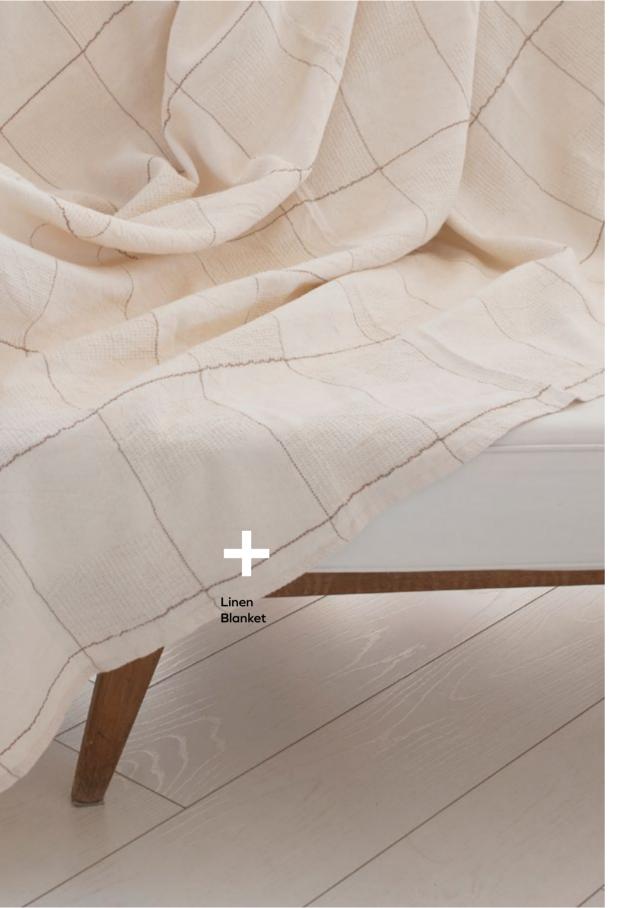

### Linen Blanket

- 1. LNBL01 Natural
- 2. LNBL03 Dark Grey
- 3. LNBL04 Navy4. LNBL05 Orange

1,9x2,5 mt / 75x98 inch %50 linen %50 cotton