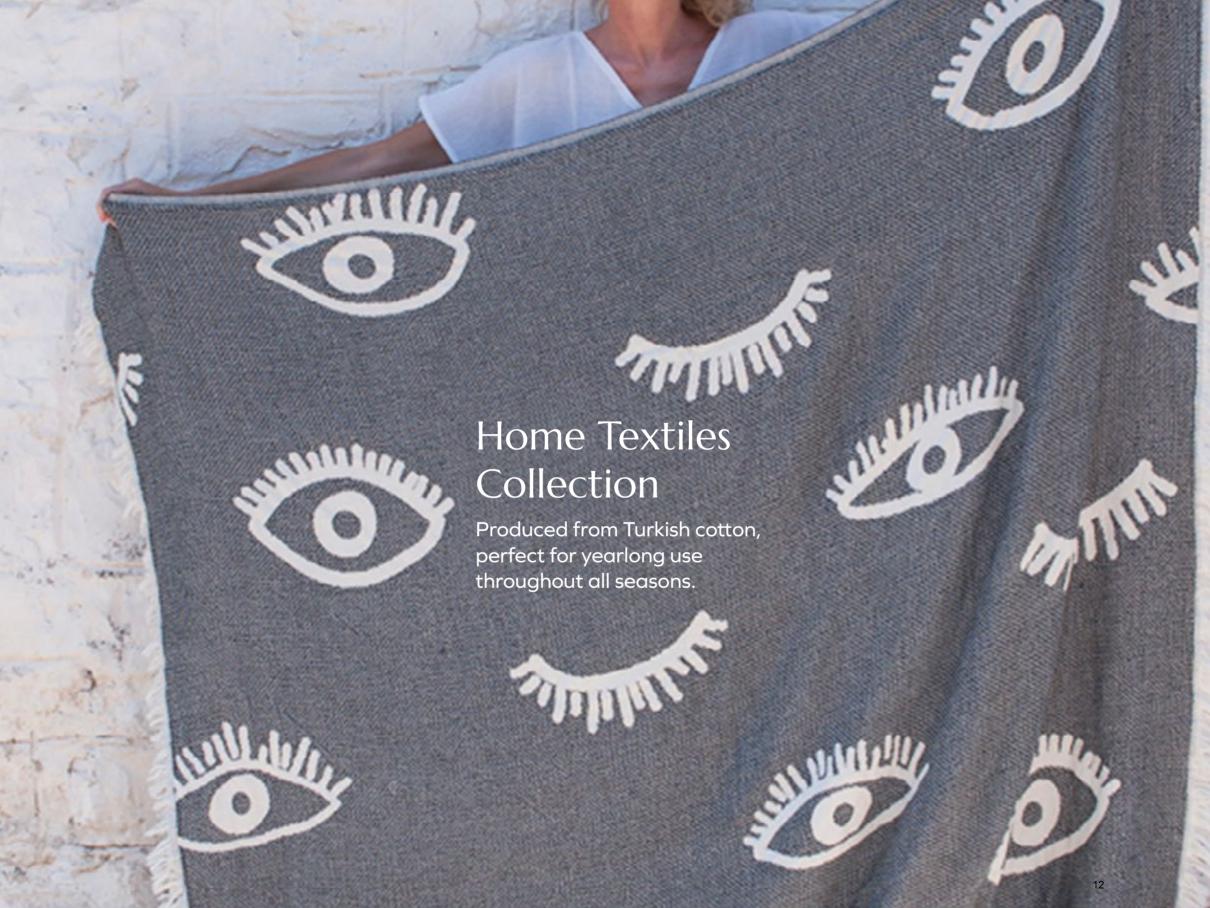

# Turkish Towel Collection

All pieces are ethically produced from high-quality Turkish cotton, using traditional techniques of processing, refining and looming.