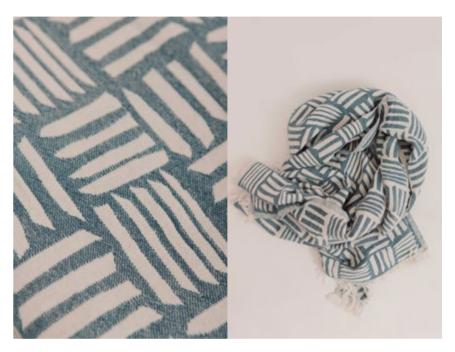

## Helen Turkish Towel

- 1. HELEN01 Black
- 2. HELEN02 Marine
- 3. HELENO3 Navy
- 4. HELENO4 Turquoise
- 5. HELENO5 Blue
- 6. HELEN06 Mustard
- 7. HELEN07 Red
- 8. HELEN08 Pink
- 9. HELEN09 Peach

0,95x1,80mt/38x71 inch