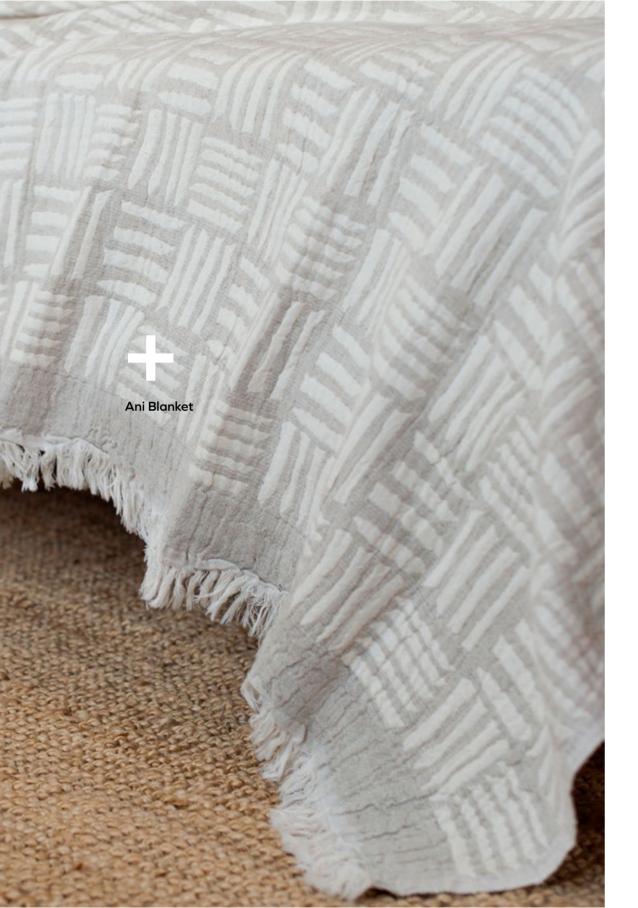

## Ani Blanket

- ANIBL01 Black
   ANIBL02 Grey
- 3. ANIBLO3 Marine
- 4. ANIBL04 Beige

2,20x2,40 mt / 87x95 inch 100% cotton