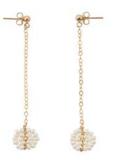

## OLAKIRA collection

0 0

Olakira, the Maasai word for star, pays homage to the shimmering African night sky.

Dark shades of sparkling beads and Swarovski crystals are set against our classic gold-fill elements, bringing a luxurious look.

Olakira's glittering crystals are a poem to the stars.

The Maasai believe that stars can be signs of blessings. Ingakwa, for example, is a group of 8 stars that promises rainfall.

Inspired by the vast Tanzanian landscape, each bead is strung with the memory of evenings in the African savannah under dark skies, blazing with constellations of Olakira bringing good fortune.

OLAKIRA NECKLACE Shiny Graphite, Gold, Black Mottle ANGRO

MINI OLAKIRA NECKLACE Shiny Graphite, Gold ANGRM