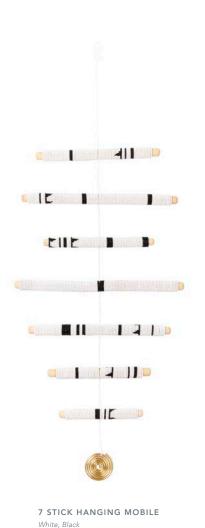

SMALL PEMBETATU WALL HANGING
Pearl, Chocolate, Shiny Tan, Graphite
BTPT0

MINI 6 TRAINGLE WALL HANGING Pearl, Chocolate, Tan HTPCT

SDWB7

SDWH2

7 STICK HANGING MOBILE White SDWH7