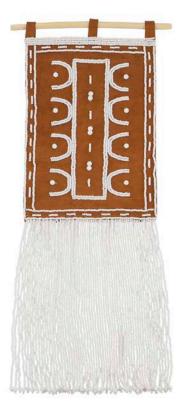

ORKUMA BOTTLE #22
Dusty Pink
BBPI22

ORKUMA BOTTLE #23
Shiny Aubergine, Pearl
BBMC23

NARROW MULTI TRIANGLE WALL HANGING
Pearl, Chocolate, Shiny Tan
HLPCT

MEDIUM MULTI TRIANGLE WALL HANGING Pearl, Chocolate, Tan HMPCT

SMALL PEMBETATU WALL HANGING
Pearl, Chocolate, Shiny Tan, Graphite
BTPT0

MINI 6 TRAINGLE WALL HANGING Pearl, Chocolate, Tan HTPCT

SDWB7

SDWH2

7 STICK HANGING MOBILE White SDWH7