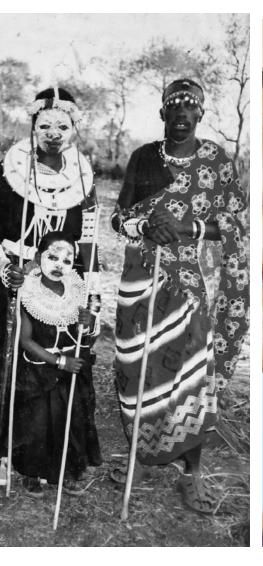

# SIPOLIO collection

0 0

During the rite of passage from boyhood to warriorhood, the young Maasai male strips his body of color, adorning it with white jewelry over a black shuka. Inspired by this significant event in the young male's life, our 'Sipolio' collection shares his story.