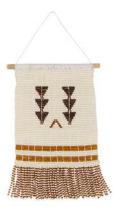

ORKUMA BOTTLE #22
Dusty Pink
BBPI22

ORKUMA BOTTLE #23
Shiny Aubergine, Pearl
BBMC23

NARROW MULTI TRIANGLE WALL HANGING
Pearl, Chocolate, Shiny Tan
HLPCT

MEDIUM MULTI TRIANGLE WALL HANGING Pearl, Chocolate, Tan HMPCT

SMALL PEMBETATU WALL HANGING
Pearl, Chocolate, Shiny Tan, Graphite
BTPT0

MINI 6 TRAINGLE WALL HANGING Pearl, Chocolate, Tan HTPCT

SDWB7

SDWH2

7 STICK HANGING MOBILE White SDWH7