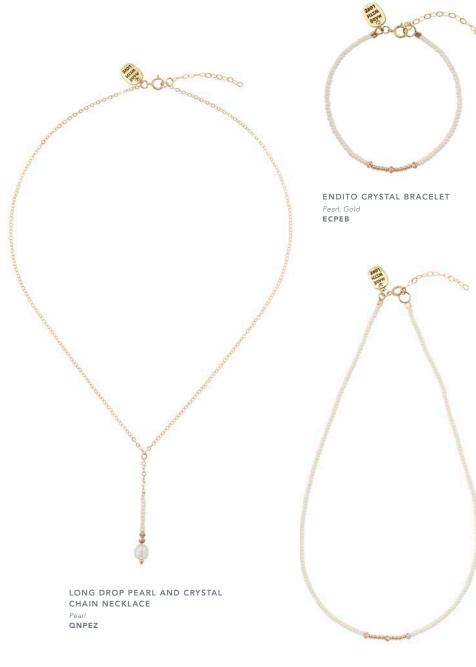

Swarovski pearls are set against gold filled beads throughout the collection, celebrating our love of the pearl for her symbolic wisdom and ability to guide and protect her wearer.

ENDITO CRYSTAL NECKLACE
Pearl, Gold
ECPEN

LARGE CRYSTAL HOOPS
Pearl
ECPEL

SMALL CRYSTAL HOOPS
Pearl
ECPES

EXTRA SMALL CRYSTAL HOOPS
Pearl
ECPEX

LARGE FLORAL HOOPS
Pearl
QHPEL

SMALL FLORAL HOOPS
Pearl
QHPES

EXTRA SMALL FLOWER HOOPS
Pearl
QHPEX

EXTRA SMALL LONG DROP PEARL HOOPS Pearl QPPED