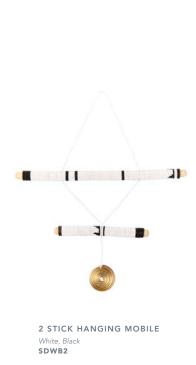

SMALL PEMBETATU WALL HANGING
Pearl, Chocolate, Shiny Tan, Graphite
BTPT0

MINI 6 TRAINGLE WALL HANGING Pearl, Chocolate, Tan HTPCT

SDWB7

SDWH2

7 STICK HANGING MOBILE White SDWH7