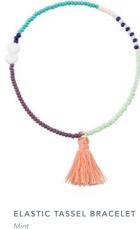

MIXED PATTERN WARRIOR BRACELET
White, Pink, Burgundy, Gold
WBWAM

MIXED PATTERN WARRIOR BRACELET
White, Burgundy, Gold
WBBGM

ETMIS

ETSAS

Our new Stacking Set allows you to select any 2 Line
Warrior Bracelet to accompany one of the Elastic Bracelets,
presented on a 3 x 3" card. Please add a note
to your order if you would like to receive as a set.