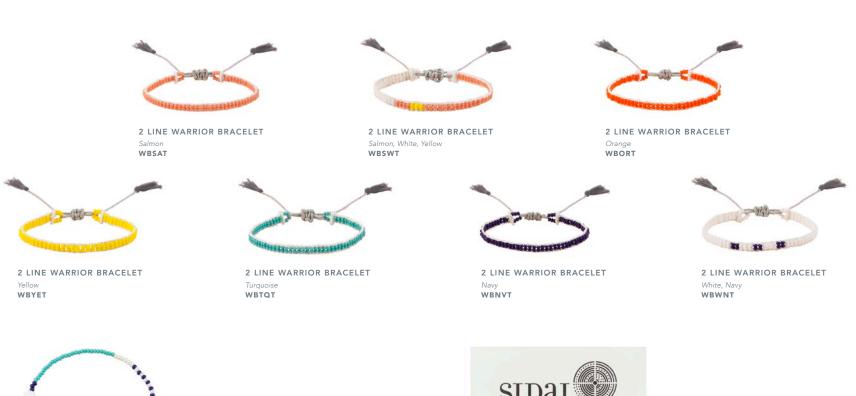

# WARRIOR collection

0 0

Traditionally, male warriors are adorned with beaded armor, which are gifted to them by aspiring wives and proud mothers.

This collection preserves traditional methods using thread salvaged from old grain sacks and boning from plastic canisters.

MIXED PATTERN WARRIOR BRACELET
White, Pink, Burgundy, Gold
WBWAM

MIXED PATTERN WARRIOR BRACELET
White, Burgundy, Gold
WBBGM

ETMIS

ETSAS

Our new Stacking Set allows you to select any 2 Line
Warrior Bracelet to accompany one of the Elastic Bracelets,
presented on a 3 x 3" card. Please add a note
to your order if you would like to receive as a set.