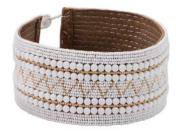

# SIPOLIO collection

0 0

During the rite of passage from boyhood to warriorhood, the young Maasai male strips his body of color, adorning it with white jewelry over a black shuka. Inspired by this significant event in the young male's life, our 'Sipolio' collection shares his story.

NARROW CHEVRON LEATHER BRACELET

Gold, Bronze, Off White, Taupe, Black, Pink **LPMCC** 

ADJUSTABLE LEATHER ZIGZAG BRACELET

Taupe, Black

LEATHER BRACELET DISK
White
LDWH0

LEATHER BRACELET CUFF
White
LCWH0

WIDE LEATHER CUFF
White
LWWH0

NARROW LEATHER MULTI STRIPE CUFF White LPWH0

ADJUSTABLE LEATHER BRACELET Turquoise LATQ0

ADJUSTABLE LEATHER BRACELET White LAWHO

ADJUSTABLE LEATHER ZIGZAG BRACELET White, Gold LAWGZ

ADJUSTABLE LEATHER WHITE AND GOLD BRACELET White, Gold LGWG0