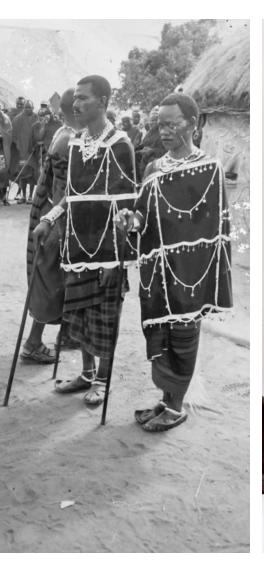

# SIPOLIO collection

0 0

During the rite of passage from boyhood to warriorhood, the young Maasai male strips his body of color, adorning it with white jewelry over a black shuka. Inspired by this significant event in the young male's life, our 'Sipolio' collection shares his story.

NARROW CHEVRON LEATHER BRACELET

Gold, Bronze, Off White, Taupe, Black, Pink **LPMCC** 

ADJUSTABLE LEATHER ZIGZAG BRACELET

Taupe, Black

LEATHER BRACELET DISK
White
LDWH0

LEATHER BRACELET CUFF
White
LCWH0

WIDE LEATHER CUFF
White
LWWH0