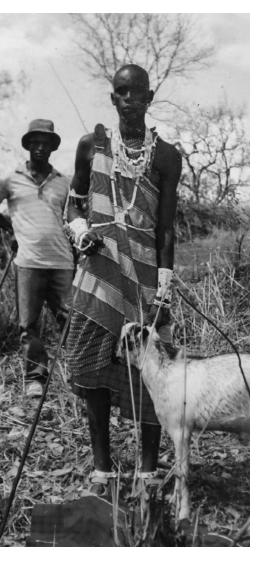

Sidai Designs is a social enterprise in Arusha, Tanzania, creating contemporary beaded jewelry based on traditional Maasai beading techniques and design.

Founded in 2011, we support Maasai women by providing economic empowerment through fair trade. We are passionate in our mission to help overcome poverty and improve women's social standing, believing that artisanal design led handcraft is a powerful tool to bring about positive change.

Inspired by the symbolic cultural significance of the Maasai jewelry, each piece tells a story. Jewelry is an integral element of the Maasai identity and through our products we endeavour to tell their stories and preserve the traditions of this unique tribe.

# WARRIOR collection

0 0

Traditionally, male warriors are adorned with beaded armor, which are gifted to them by aspiring wives and proud mothers.

This collection preserves traditional methods using thread salvaged from old grain sacks and boning from plastic canisters.