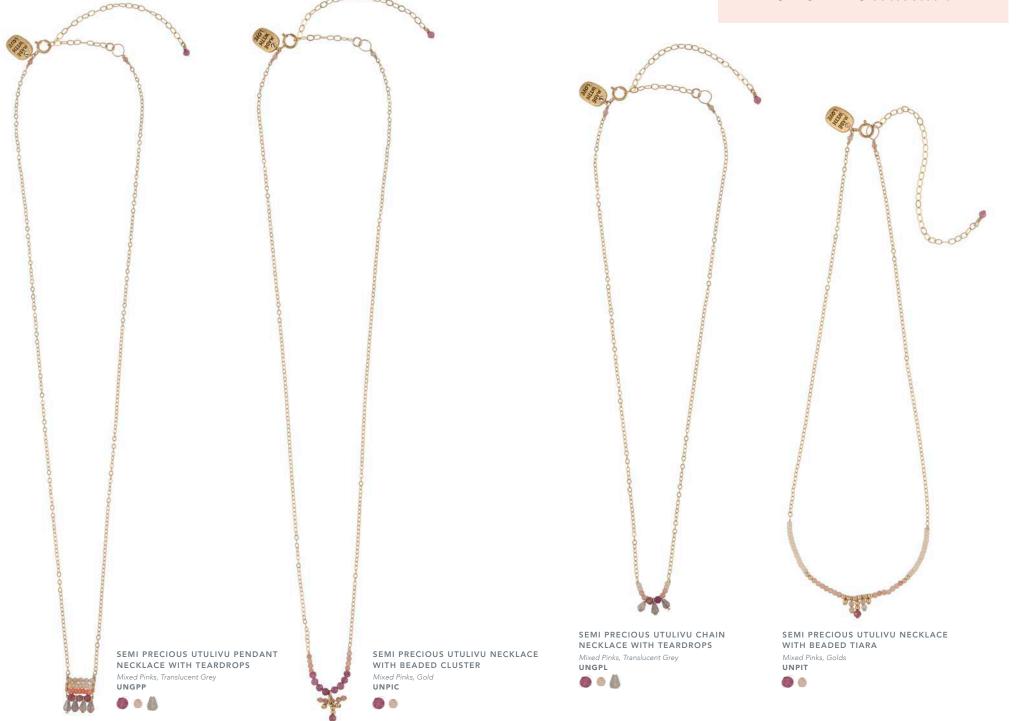

NECKLACE Mixed Pinks, Gold UNPIP

SEMI PRECIOUS SMALL HOOPS WITH BEADED BARS

Mixed Pinks, Gold UEPII

SEMI PRECIOUS EXTRA SMALL HOOPS WITH BEADED BARS

Mixed Pinks, Gold UEPIB

SEMI PRECIOUS SMALL ASSORTED BEADED HOOPS

Mixed Pinks UEPAS

SEMI PRECIOUS SMALL HOOPS WITH BEADED TIARA

Mixed Pinks, Gold UEPIT

Mixed Pinks, Translucent Grey UEGPL

SEMI PRECIOUS EXTRA SMALL ASSORTED BEADED HOOPS

Mixed Pinks UEPAX

SEMI PRECIOUS EXTRA SMALL HOOPS WITH CLUSTER

Mixed Pinks, Gold UEPIC

Mixed Pinks, Translucent Grey UEGPD

SEMI PRECIOUS MINI PORCUPINE EARRINGS Mixed Pinks, Gold UEPIP

00

SEMI PRECIOUS EXTRA SMALL PENDANT EARRINGS WITH TEARDROPS

Mixed Pinks, Translucent Grey **UEGPP** 

SEMI PRECIOUS UTULIVU BEADED BRACELET Mixed Pinks

UBPAA

SEMI PRECIOUS UTULIVU 5 DROP BRACELET Mixed Pinks, Gold UBPID

### SEMI PRECIOUS UTULIVU CLASSIC BRACELET

Mixed Pinks, Gold UBPIS

Pearl, Mixed Pinks, Gold UNPIL