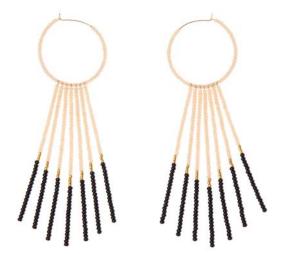

## OLAKIRA collection

0 0

Olakira, the Maasai word for star, pays homage to the shimmering African night sky.

Dark shades of sparkling beads and Swarovski crystals are set against our classic gold-fill elements, bringing a luxurious look.

Olakira's glittering crystals are a poem to the stars.

The Maasai believe that stars can be signs of blessings. Ingakwa, for example, is a group of 8 stars that promises rainfall.

Inspired by the vast Tanzanian landscape, each bead is strung with the memory of evenings in the African savannah under dark skies, blazing with constellations of Olakira bringing good fortune.

OLAKIRA NECKLACE Shiny Graphite, Gold, Black Mottle ANGRO

MINI OLAKIRA NECKLACE Shiny Graphite, Gold ANGRM