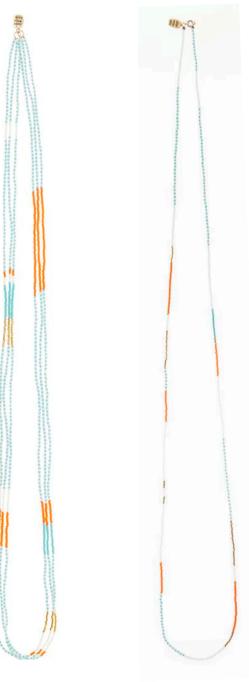

## ENDITO collection

LONG ENDITO MULTI WRAP

Turquoise, White Orange, Gold

EWTO0

TRIPLE ZEBRA ENDITO NECKLACE Turquoise, White, Orange, Gold EATO0

LONG ENDITO MULTI WRAP Navy, Salmon, White, Orange, Gold ELNS0

TRIPLE ZEBRA WRAP ENDITO BRACELET Navy, Salmon, White, Gold ERNGZ

LARGE HOOP EARRINGS Turquoise, Gold EETQL

SMALL HOOP EARRINGS Turquoise, Gold

EXTRA SMALL HOOP EARRINGS Turquoise, Gold EETQT

TRIPLE ZEBRA WRAP ENDITO BRACELET Turquoise, White, Orange, Gold PWTO0

ENDITO BRACELET Turquoise, White, Orange, Gold EBTO0