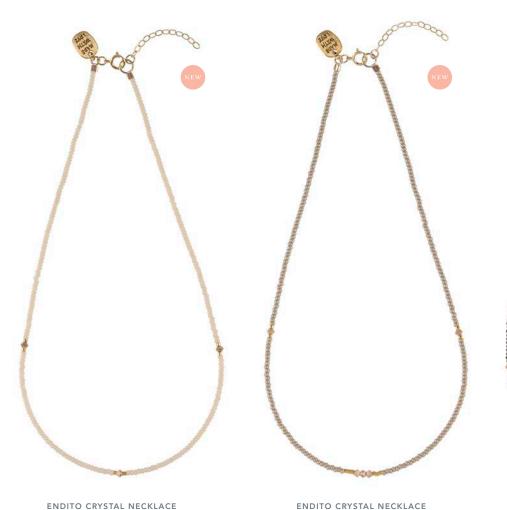

Swarovski pearls are set against gold filled beads throughout the collection, celebrating our love of the pearl for her symbolic wisdom and ability to guide and protect her wearer.

ENDITO CRYSTAL NECKLACE
Pearl, Gold
ECPEN