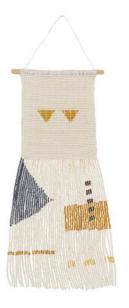

ORKUMA BOTTLE #22
Dusty Pink
BBPI22

ORKUMA BOTTLE #23
Shiny Aubergine, Pearl
BBMC23

NARROW MULTI TRIANGLE WALL HANGING
Pearl, Chocolate, Shiny Tan
HLPCT

MEDIUM MULTI TRIANGLE WALL HANGING Pearl, Chocolate, Tan HMPCT

SMALL PEMBETATU WALL HANGING
Pearl, Chocolate, Shiny Tan, Graphite
BTPT0

MINI 6 TRAINGLE WALL HANGING Pearl, Chocolate, Tan HTPCT

SDWB7

SDWH2

7 STICK HANGING MOBILE White SDWH7