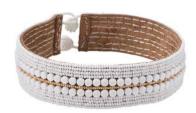

# SIPOLIO collection

0 0

During the rite of passage from boyhood to warriorhood, the young Maasai male strips his body of color, adorning it with white jewelry over a black shuka. Inspired by this significant event in the young male's life, our 'Sipolio' collection shares his story.

NARROW CHEVRON LEATHER BRACELET

Gold, Bronze, Off White, Taupe, Black, Pink **LPMCC** 

ADJUSTABLE LEATHER ZIGZAG BRACELET

Taupe, Black

LEATHER BRACELET DISK
White
LDWH0

LEATHER BRACELET CUFF
White
LCWH0

WIDE LEATHER CUFF
White
LWWH0