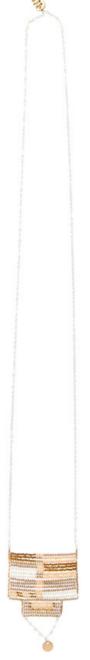

EXTRA SMALL HOOPS WITH DISK Turquoise O7TQB

LONG DROP BEADED DISK EARRINGS Pearl O6PEB

LONG DROP BEADED DISK EARRINGS Turquoise O6TQB

BEADED DISK NECKLACE
Pearl
O5PEB

LAYERED NECKLACE WITH BARS AND DISK Turquoise, Pearl O4TR0

LAYERED NECKLACE WITH BARS AND DISK Pearl 04PE0