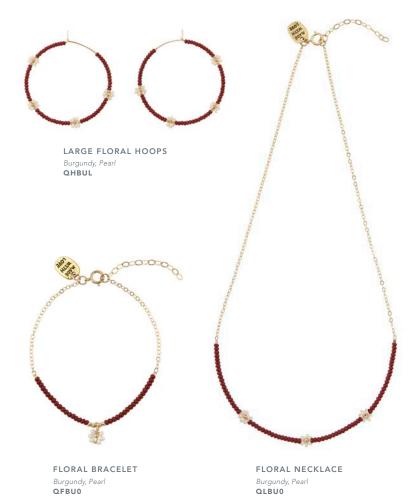

## PEMBETATU collection

0 0

The pembetatu (triangle), decorates the painted faces of the Sipolios, and features silver charms that hang from beaded adornments worn by Maasai women.

Symbols are a visual representation of philosophy, and the triangle is one that can be used to convey balance. We dedicate this collection to the pembetatu to symbolize our hopes to balance preserving traditional Maasai beadwork with bringing a contemporary aesthetic to our designs.

PEMBETATU NECKLACE Pink, Gold, Black, Taupe OVTBP

Pink, Gold, Burgundy, Taupe OYPBP

SHORT PEMBETATU NECKLACE

PEMBETATU 4 LINE BRACELET Pink, Gold, Burgundy LFPBP

NARROW PEMBETATU LEATHER BRACELET Pink, Gold, Burgundy, Taupe, Grey LPPBP