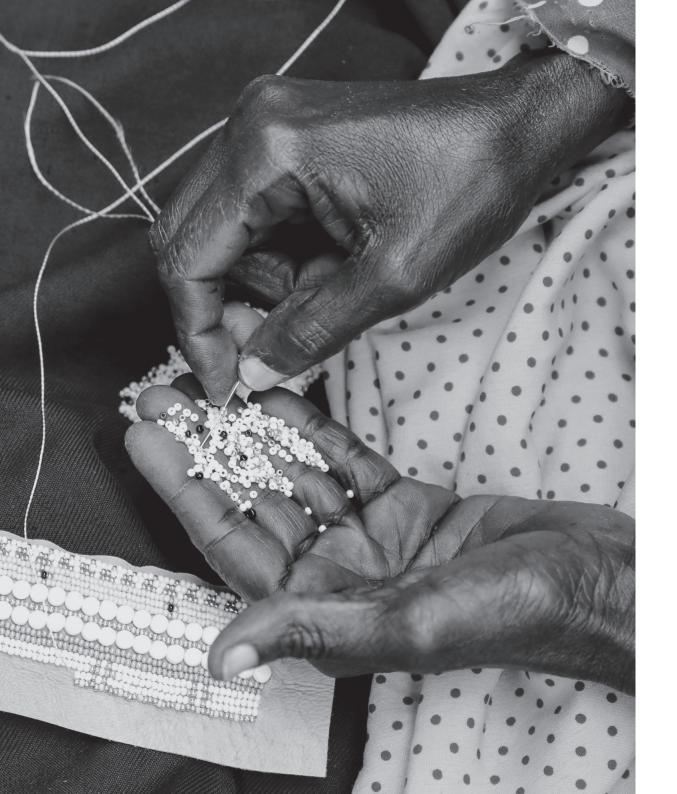

Our jewelry is created entirely by hand including using a combination of ingeniously upcycled materials. Traditional glass beads are intricately joined using thread salvaged from old grain bags and enhanced with recycled metal beads. Oil canisters and yoghurt pots are used to create the boning, while luxury soft leather and sterling silver are used to create simple, elegant fastenings.

Inspired by the symbolic cultural significance of the Maasai jewelry, each piece tells a story. Jewelry is an integral element of the Maasai identity and through our products we endeavour to tell their stories and preserve the traditions of this unique tribe.