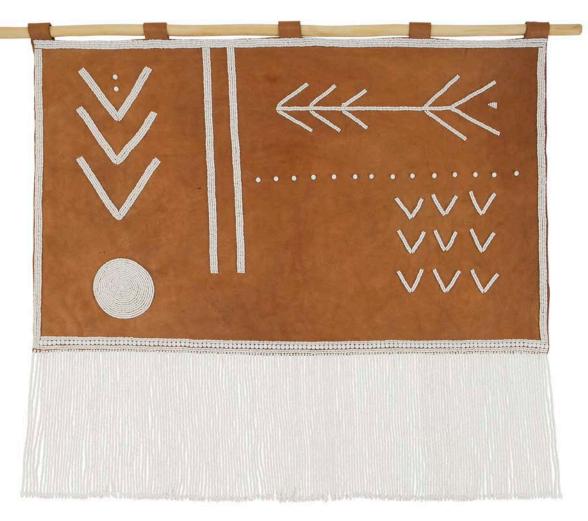

## NGOZI collection

0 6

The Ngozi collection was dreamt up from the desire to revive old, time-honoured Maasai beading techniques and bring new life to Maasai artefacts. In this modern world, leather embroidery skills are fast fading and a very specific traditional aesthetic is fading with it, such as decorated leather capes, Olekesana, and leather bags, Olbene.

The Ngozi Collection is inspired by intricate decorative elements seen on every day Maasai objects and translates them into striking art pieces.

The embroidered patterns are done with white beads, to celebrate the signature style of the Tanzania Maasai tribe. The canvas of the pieces is locally-sourced leather from a group of Maasai women who have set up their own village tannery.

SMALL CAMEROON LEATHER WALL HANGING White NWWHS

TAPESTRY LEATHER WALL HANGING
White
NMWHT

CAMEROON LEATHER WALL HANGING
White
NWWHC

ZIGZAG LEATHER WALL HANGING
White
NWWHZ

ASSYMETRIC LEATHER WALL HANGING
White
NWWHA

DOUBLE V LEATHER WALL HANGING
White
NWWHD

MINI CIRCULAR LEATHER WALL HANGING White NMWHO

MINI CAMEROON LEATHER WALL HANGING White NMWHC

TRIPLE V LEATHER WALL HANGING
White
NWWHU