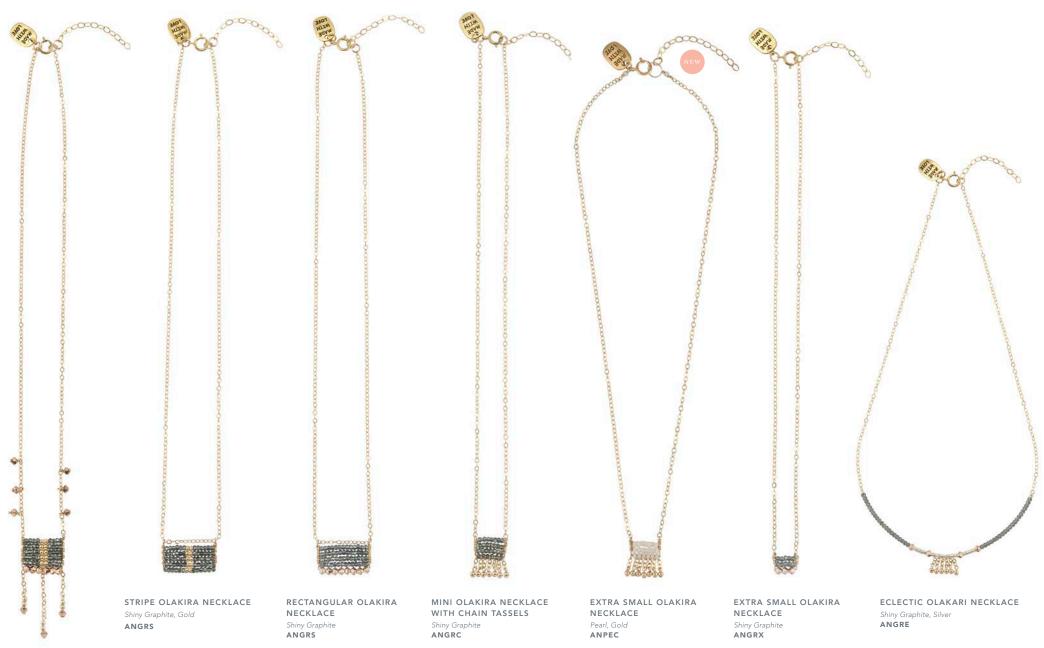

## OLAKIRA collection

0 0

Olakira, the Maasai word for star, pays homage to the shimmering African night sky.

Dark shades of sparkling beads and Swarovski crystals are set against our classic gold-fill elements, bringing a luxurious look.

Olakira's glittering crystals are a poem to the stars.

The Maasai believe that stars can be signs of blessings. Ingakwa, for example, is a group of 8 stars that promises rainfall.

Inspired by the vast Tanzanian landscape, each bead is strung with the memory of evenings in the African savannah under dark skies, blazing with constellations of Olakira bringing good fortune.

OLAKIRA NECKLACE Shiny Graphite, Gold, Black Mottle ANGRO

MINI OLAKIRA NECKLACE Shiny Graphite, Gold ANGRM