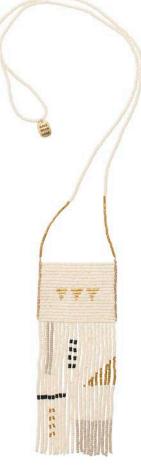

## NGOZI collection

0 6

The Ngozi collection was dreamt up from the desire to revive old, time-honoured Maasai beading techniques and bring new life to Maasai artefacts. In this modern world, leather embroidery skills are fast fading and a very specific traditional aesthetic is fading with it, such as decorated leather capes, Olekesana, and leather bags, Olbene.

The Ngozi Collection is inspired by intricate decorative elements seen on every day Maasai objects and translates them into striking art pieces.

The embroidered patterns are done with white beads, to celebrate the signature style of the Tanzania Maasai tribe. The canvas of the pieces is locally-sourced leather from a group of Maasai women who have set up their own village tannery.

Your piece from the Ngozi Collection will become more special with age, serving as a talking point in your home for years to come.

Like a true Maasai artefact, it will live on and become a cherished family heirloom, allowing you to share your appreciation for traditional craftsmanship with future generations.