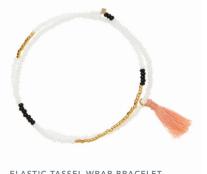

## ENDITO collection

ELASTIC TASSEL WRAP BRACELET

Navy

ETNV0

ELASTIC TASSEL WRAP BRACELET Turquoise ETTQ0

ELASTIC TASSEL WRAP BRACELET
Cornflower Blue
ETCF0

ELASTIC TASSEL WRAP BRACELET
Olive
ETOL0

ELASTIC TASSEL WRAP BRACELET
Lime
ETLI0

ELASTIC TASSEL WRAP BRACELET
Orange
ETOR0

ELASTIC TASSEL WRAP BRACELET Grey ETGR0

ELASTIC TASSEL WRAP BRACELET
Taupe
ETTG0

ELASTIC TASSEL WRAP BRACELET
White
ETWH0