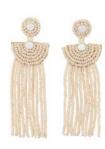

Swarovski pearls are set against gold filled beads throughout the collection, celebrating our love of the pearl for her symbolic wisdom and ability to guide and protect her wearer.

ENDITO CRYSTAL NECKLACE
Pearl, Gold
ECPEN

LARGE CRYSTAL HOOPS
Pearl
ECPEL

SMALL CRYSTAL HOOPS
Pearl
ECPES

EXTRA SMALL CRYSTAL HOOPS
Pearl
ECPEX

LARGE FLORAL HOOPS
Pearl
QHPEL

SMALL FLORAL HOOPS
Pearl
QHPES

EXTRA SMALL FLOWER HOOPS
Pearl
QHPEX

EXTRA SMALL LONG DROP PEARL HOOPS Pearl QPPED

EXTRA SMALL 3 PEARL HOOPS
Pearl
QP3PX

XS HOOPS WITH CHAIN TASSELS

Pearl

QCPET

SMALL PEARL HOOPS
Pearl
QPPES

Pearl

QPPEX

EXTRA SMALL PEARL HOOPS

LONG DROP PEARL AND CRYSTAL EARRINGS Pearl QDPEC

LONG DOUBLE CHAIN DROP EARRINGS Pearl QCPED