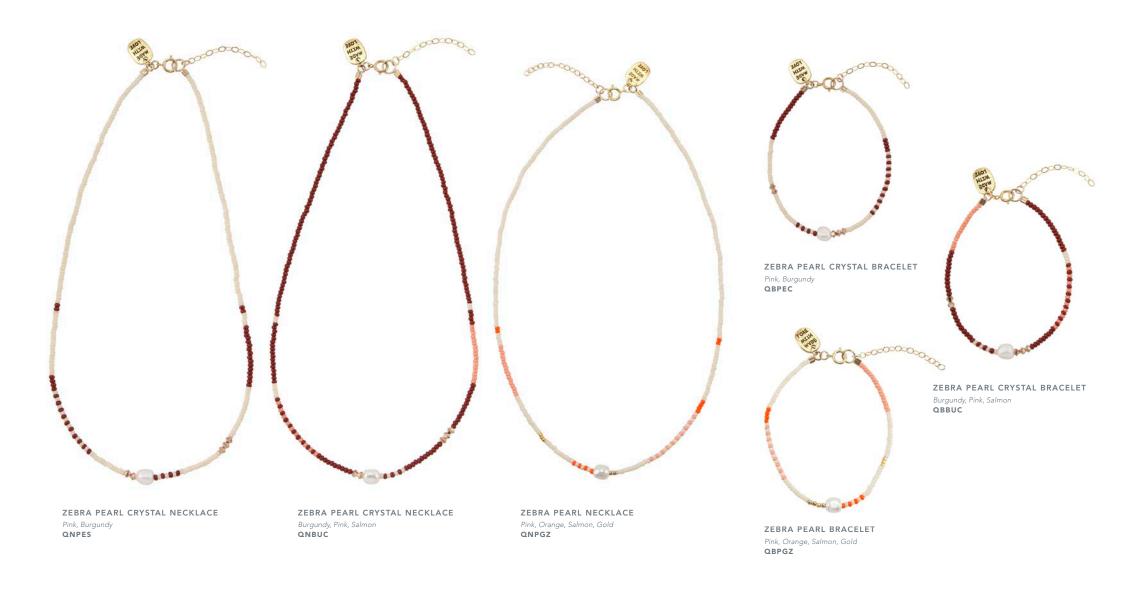

# ENDITO collection

0 6

The 'endito' collection draws inspiration from an emerging group of young Maasai girls who explore the local markets in search of new designs from around the world.

LARGE CRYSTAL HOOPS
Pink
ECPIL

LARGE CRYSTAL HOOPS
Taupe
ECTPL

LARGE CRYSTAL HOOPS

Black
ECBLL

SMALL CRYSTAL HOOPS
Pink
ECPIS

SMALL CRYSTAL HOOPS
Taupe
ECTPS

SMALL CRYSTAL HOOPS

Black
ECBLS

EXTRA SMALL CRYSTAL HOOPS

Pink

ECPIX

EXTRA SMALL CRYSTAL HOOPS
Taupe
ECTPX

EXTRA SMALL CRYSTAL HOOPS
Black
ECBLX

ENDITO CRYSTAL BRACELET
Pink, Gold
EBPIC

ENDITO CRYSTAL BRACELET
Taupe, Gold
EBTPC

Pink, Gold ENPIC

ENDITO CRYSTAL BRACELET

Black
EBBLC

Taupe, Gold

ENDITO CRYSTAL NECKLACE

Black
ENBLC

SMALL DELICA HOOPS

Multicolor

EFMCS

Multicolor