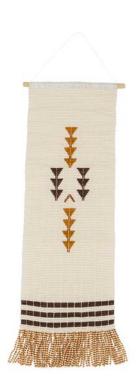

ORKUMA BOTTLE #22
Dusty Pink
BBPI22

ORKUMA BOTTLE #23
Shiny Aubergine, Pearl
BBMC23

NARROW MULTI TRIANGLE WALL HANGING
Pearl, Chocolate, Shiny Tan
HLPCT

MEDIUM MULTI TRIANGLE WALL HANGING Pearl, Chocolate, Tan HMPCT

SMALL PEMBETATU WALL HANGING
Pearl, Chocolate, Shiny Tan, Graphite
BTPT0

MINI 6 TRAINGLE WALL HANGING Pearl, Chocolate, Tan HTPCT

SDWB7

SDWH2

7 STICK HANGING MOBILE White SDWH7