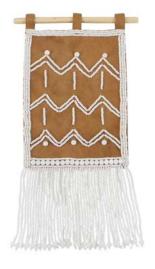

ORKUMA BOTTLE #22
Dusty Pink
BBPI22

ORKUMA BOTTLE #23
Shiny Aubergine, Pearl
BBMC23

NARROW MULTI TRIANGLE WALL HANGING
Pearl, Chocolate, Shiny Tan
HLPCT

MEDIUM MULTI TRIANGLE WALL HANGING Pearl, Chocolate, Tan HMPCT

SMALL PEMBETATU WALL HANGING
Pearl, Chocolate, Shiny Tan, Graphite
BTPT0

MINI 6 TRAINGLE WALL HANGING Pearl, Chocolate, Tan HTPCT

SDWB7

SDWH2

7 STICK HANGING MOBILE White SDWH7