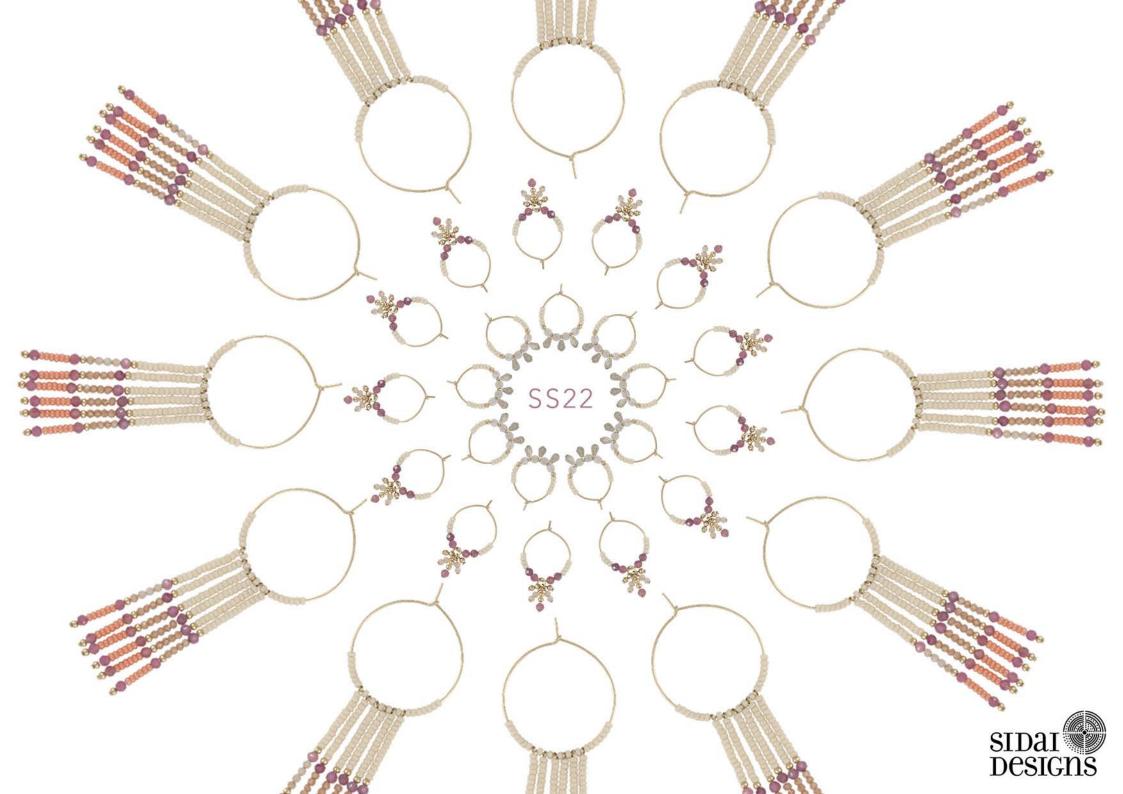

## UTULIVU collection

9 (

As the Maasai say, 'daylight follows a dark night'.

No matter how dark the night feels, dawn will break through with another day. As the sky fills with shades of pink, one is always overwhelmed by joy, hope and positivity.

For our rising collection of 2022, UTULIVU :: SERENITY, we embrace the blush tones of the semi precious stones Pink Sapphire, Peach Moonstone, and Rose Quartz, set against the deep smoky Labradorite.

May the significant energy, strength and power that these stones manifest bring you the positivity and tranquility of a new day.