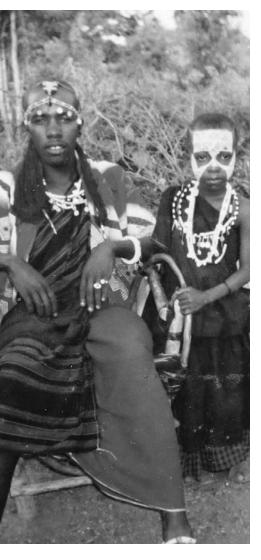

# SIPOLIO collection

0 0

During the rite of passage from boyhood to warriorhood, the young Maasai male strips his body of color, adorning it with white jewelry over a black shuka. Inspired by this significant event in the young male's life, our 'Sipolio' collection shares his story.