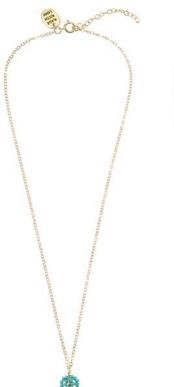

# KISONGO collection

0 0

Inspired by the dusty pink of Kisongo earth and the golden rays of an African sunset, this range pays homage to an area that many of our artisans call home.

3 DROP EXTRA SMALL HOOP EARRINGS Taupe, Gold ODTG0

3 DROP EXTRA SMALL HOOP EARRINGS Pink, Gold ODP10

3 DROP EXTRA SMALL HOOP EARRINGS Turquoise, Gold ODTQ0

5 DROP KISONGO BRACELET Taupe, Gold OATP0

5 DROP KISONGO BRACELET Pink, Gold OAPI0

5 DROP KISONGO BRACELET Turquoise, Gold OATQ0

5 DROP KISONGO NECKLACE Taupe, Gold OFTP0

5 DROP KISONGO NECKLACE Pink, Gold OFPI0

5 DROP KISONGO NECKLACE Turquoise, Gold OFTQ0

KISONGO ANKLET
Pearl, Gold
OXPE0

KISONGO ANKLET
Turquoise, Gold
OXTQ0

SHORT BLOCK TASSEL NECKLACE ON CHAIN Taupe, Pink, Gold OTTP0

SHORT BLOCK TASSEL NECKLACE ON CHAIN Turquoise, Gold OTTQ0

7 TASSEL EXTRA SMALL HOOP EARRINGS Taupe, Gold OJTG0

7 TASSEL EXTRA SMALL HOOP EARRINGS Pink, Gold OJPI0

7 TASSEL EXTRA SMALL HOOP EARRINGS Turquoise, Gold OJTQ0

EXTRA SMALL PENDANT EARRINGS WITH CHAIN TASSEL Taupe, Gold OCTPT

EXTRA SMALL PENDANT EARRINGS WITH CHAIN TASSEL Pink, Gold OCPIT

EXTRA SMALL PENDANT EARRINGS WITH CHAIN TASSEL Turquoise, Gold OPTQS

EXTRA SMALL HOOPS WITH DISK Pearl O7PEB

EXTRA SMALL HOOPS WITH DISK Turquoise O7TQB

LONG DROP BEADED DISK EARRINGS Pearl O6PEB

LONG DROP BEADED DISK EARRINGS Turquoise O6TQB

BEADED DISK NECKLACE
Pearl
O5PEB

LAYERED NECKLACE WITH BARS AND DISK Turquoise, Pearl O4TR0