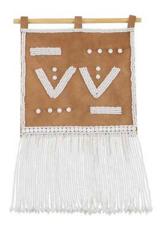

DOUBLE V LEATHER WALL HANGING
White
NWWHD

MINI CIRCULAR LEATHER WALL HANGING White NMWHO

MINI CAMEROON LEATHER WALL HANGING White NMWHC

TRIPLE V LEATHER WALL HANGING
White
NWWHU