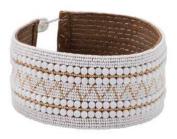

# SIPOLIO collection

0 0

During the rite of passage from boyhood to warriorhood, the young Maasai male strips his body of color, adorning it with white jewelry over a black shuka. Inspired by this significant event in the young male's life, our 'Sipolio' collection shares his story.

NARROW CHEVRON LEATHER BRACELET

Gold, Bronze, Off White, Taupe, Black, Pink **LPMCC** 

ADJUSTABLE LEATHER ZIGZAG BRACELET

Taupe, Black

LEATHER BRACELET DISK
White
LDWH0

LEATHER BRACELET CUFF
White
LCWH0

WIDE LEATHER CUFF
White
LWWH0