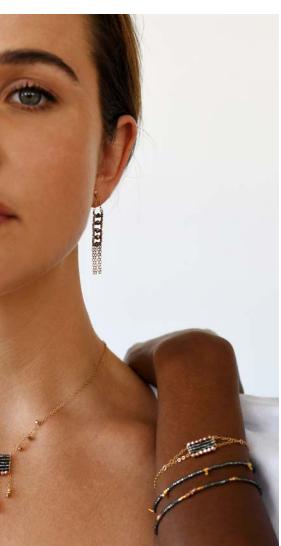

## OLAKIRA collection

0 0

Olakira, the Maasai word for star, pays homage to the shimmering African night sky.

Dark shades of sparkling beads and Swarovski crystals are set against our classic gold-fill elements, bringing a luxurious look.

Olakira's glittering crystals are a poem to the stars.

The Maasai believe that stars can be signs of blessings. Ingakwa, for example, is a group of 8 stars that promises rainfall.

Inspired by the vast Tanzanian landscape, each bead is strung with the memory of evenings in the African savannah under dark skies, blazing with constellations of Olakira bringing good fortune.

OLAKIRA NECKLACE Shiny Graphite, Gold, Black Mottle ANGRO

MINI OLAKIRA NECKLACE Shiny Graphite, Gold ANGRM