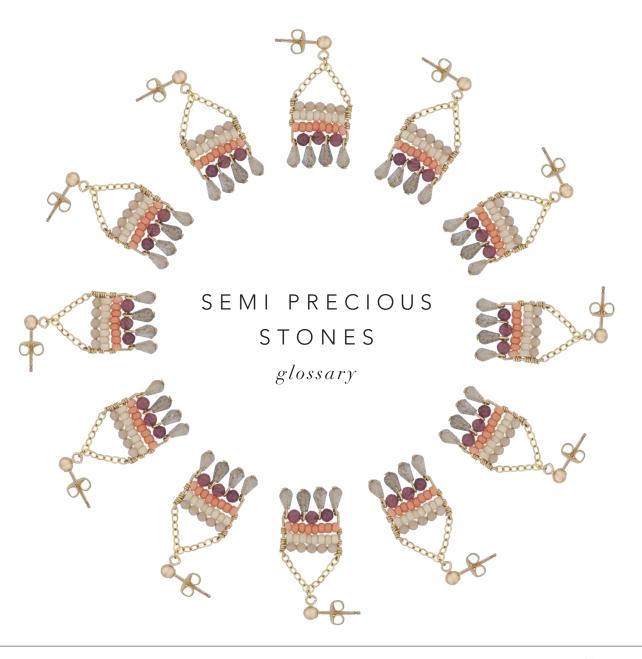

For our rising collection of 2022, UTULIVU :: SERENITY, we embrace the blush tones of the semi precious stones Pink Sapphire, Peach Moonstone, and Rose Quartz, set against the deep smoky Labradorite.

May the significant energy, strength and power that these stones manifest bring you the positivity and tranquility of a new day.

### PINK SAPPHIRE

Known for its stabilising effect on emotions, Pink Sapphire is the stone for purity and trust. Balancing the heart and enhancing vulnerability, it can inspire compassion towards one self and others.

#### PEACH MOONSTONE

To find peace amidst turmoil, one must sort through emotions and follow their intuition. Peach Moonstone is a totem that will support you to find this emotional harmony.

### ROSE QUARTZ

Famously known as the stone of unconditional love or the 'heart stone', Rose Quartz emits strong vibrations of self-love, love for others, care, calm, and compassion.

### LABRADORITE

A stone of transformation, Labradorite is a companion through change, offering strength, courage and perseverance. It also aids in focus, understanding one's life purpose and removing negative attachments.