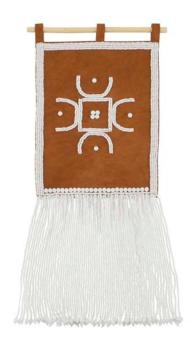

## NGOZI collection

0 6

The Ngozi collection was dreamt up from the desire to revive old, time-honoured Maasai beading techniques and bring new life to Maasai artefacts. In this modern world, leather embroidery skills are fast fading and a very specific traditional aesthetic is fading with it, such as decorated leather capes, Olekesana, and leather bags, Olbene.

The Ngozi Collection is inspired by intricate decorative elements seen on every day Maasai objects and translates them into striking art pieces.

The embroidered patterns are done with white beads, to celebrate the signature style of the Tanzania Maasai tribe. The canvas of the pieces is locally-sourced leather from a group of Maasai women who have set up their own village tannery.

SMALL CAMEROON LEATHER WALL HANGING White NWWHS

TAPESTRY LEATHER WALL HANGING
White
NMWHT

CAMEROON LEATHER WALL HANGING
White
NWWHC

ZIGZAG LEATHER WALL HANGING
White
NWWHZ

ASSYMETRIC LEATHER WALL HANGING
White
NWWHA

DOUBLE V LEATHER WALL HANGING
White
NWWHD

MINI CIRCULAR LEATHER WALL HANGING White NMWHO

MINI CAMEROON LEATHER WALL HANGING White NMWHC

TRIPLE V LEATHER WALL HANGING
White
NWWHU