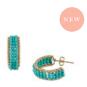

## PEMBETATU collection

0 0

The pembetatu (triangle), decorates the painted faces of the Sipolios, and features silver charms that hang from beaded adornments worn by Maasai women.

Symbols are a visual representation of philosophy, and the triangle is one that can be used to convey balance. We dedicate this collection to the pembetatu to symbolize our hopes to balance preserving traditional Maasai beadwork with bringing a contemporary aesthetic to our designs.

PEMBETATU NECKLACE Pink, Gold, Black, Taupe OVTBP

Pink, Gold, Burgundy, Taupe OYPBP

SHORT PEMBETATU NECKLACE

PEMBETATU 4 LINE BRACELET Pink, Gold, Burgundy LFPBP

NARROW PEMBETATU LEATHER BRACELET Pink, Gold, Burgundy, Taupe, Grey LPPBP

PEMBETATU EARRINGS Pink, Gold, Black, Taupe оствх

PEMBETATU SMALL HOOP EARRINGS Pink, Gold, Burgundy, Taupe ORRBS

JONGOO HOOP EARRINGS Pink, Black LSPPL

SMALL JONGOO HOOP EARRINGS LSPKS

SMALL JONGOO HOOP EARRINGS Pearl LSPES