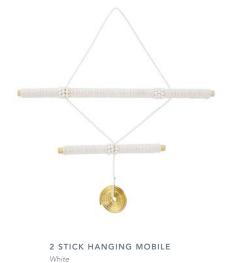

SMALL PEMBETATU WALL HANGING
Pearl, Chocolate, Shiny Tan, Graphite
BTPT0

MINI 6 TRAINGLE WALL HANGING Pearl, Chocolate, Tan HTPCT

SDWB7

SDWH2

7 STICK HANGING MOBILE White SDWH7