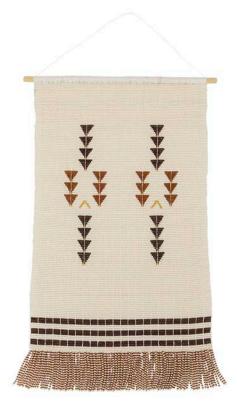

ORKUMA BOTTLE #22
Dusty Pink
BBPI22

ORKUMA BOTTLE #23
Shiny Aubergine, Pearl
BBMC23

NARROW MULTI TRIANGLE WALL HANGING
Pearl, Chocolate, Shiny Tan
HLPCT

MEDIUM MULTI TRIANGLE WALL HANGING Pearl, Chocolate, Tan HMPCT

SMALL PEMBETATU WALL HANGING
Pearl, Chocolate, Shiny Tan, Graphite
BTPT0

MINI 6 TRAINGLE WALL HANGING Pearl, Chocolate, Tan HTPCT

SDWB7

SDWH2

7 STICK HANGING MOBILE White SDWH7