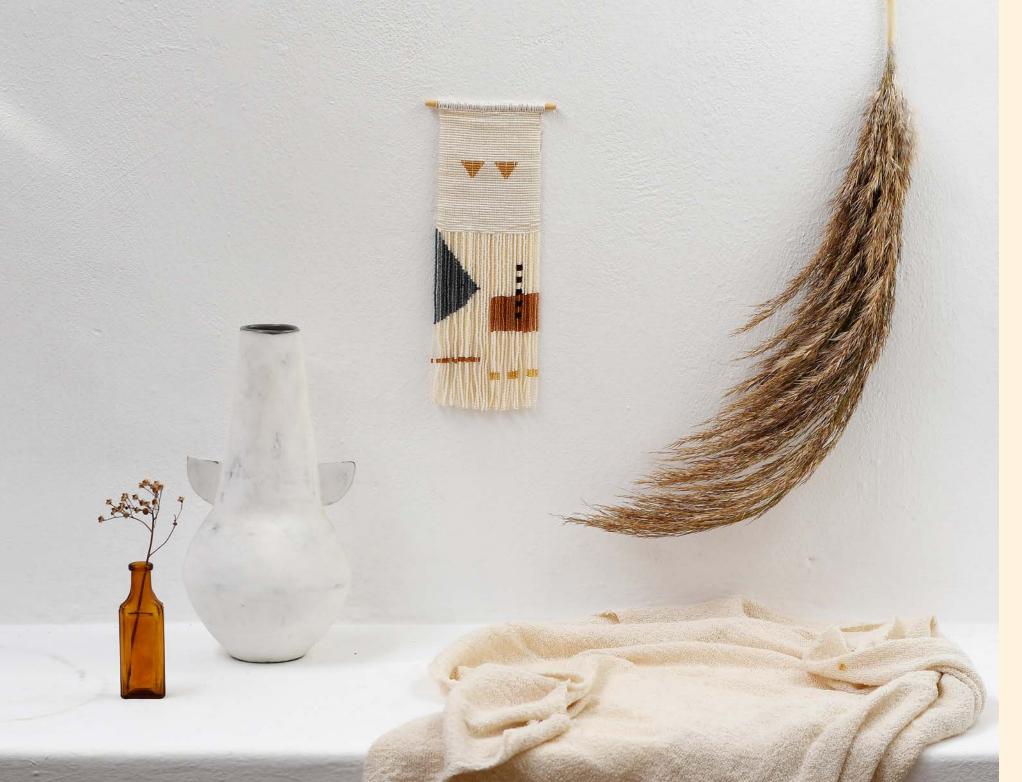

## BOMA collection

9 6

Let your home tell a story that integrates exquisite craftsmanship with modern design transcending time and place.

What started in 2015 from a small square of beadwork has since taken us on a journey of exploration resulting in the fusion of two worlds. The Boma collection celebrates everyday adornments worn by Maasai men and women and transforms them into one-of-a-kind accessories for your home.

# technique

Each piece in the Boma Collection is handmade using a traditional technique - known to us at Sidai as the 'Warrior Technique'. The name is inspired by the 'warriors' (young men) who traditionally dorn their bodies with jewelry made from this technique. It is the women's skills that have transformed these everyday traditional pieces into something extraordinary.

## materials

Glass beads are intricately woven together with thread salvaged from plastic grain sacks. Women meticulously spin this thread, weaving each bead one by one. The beads are then attached to a hand carved stick made from locally sourced wood, which the Maasai use for walking sticks.