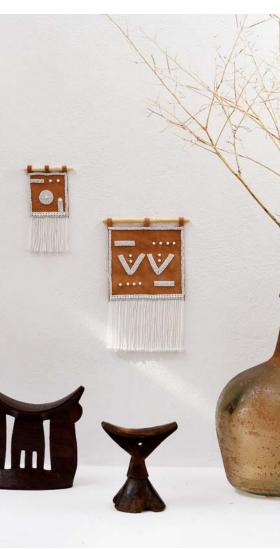

## NGOZI collection

0 6

The Ngozi collection was dreamt up from the desire to revive old, time-honoured Maasai beading techniques and bring new life to Maasai artefacts. In this modern world, leather embroidery skills are fast fading and a very specific traditional aesthetic is fading with it, such as decorated leather capes, Olekesana, and leather bags, Olbene.

The Ngozi Collection is inspired by intricate decorative elements seen on every day Maasai objects and translates them into striking art pieces.

The embroidered patterns are done with white beads, to celebrate the signature style of the Tanzania Maasai tribe. The canvas of the pieces is locally-sourced leather from a group of Maasai women who have set up their own village tannery.

SMALL CAMEROON LEATHER WALL HANGING White NWWHS

TAPESTRY LEATHER WALL HANGING
White
NMWHT

CAMEROON LEATHER WALL HANGING
White
NWWHC

ZIGZAG LEATHER WALL HANGING
White
NWWHZ

ASSYMETRIC LEATHER WALL HANGING
White
NWWHA

DOUBLE V LEATHER WALL HANGING
White
NWWHD

MINI CIRCULAR LEATHER WALL HANGING White NMWHO

MINI CAMEROON LEATHER WALL HANGING White NMWHC

TRIPLE V LEATHER WALL HANGING
White
NWWHU