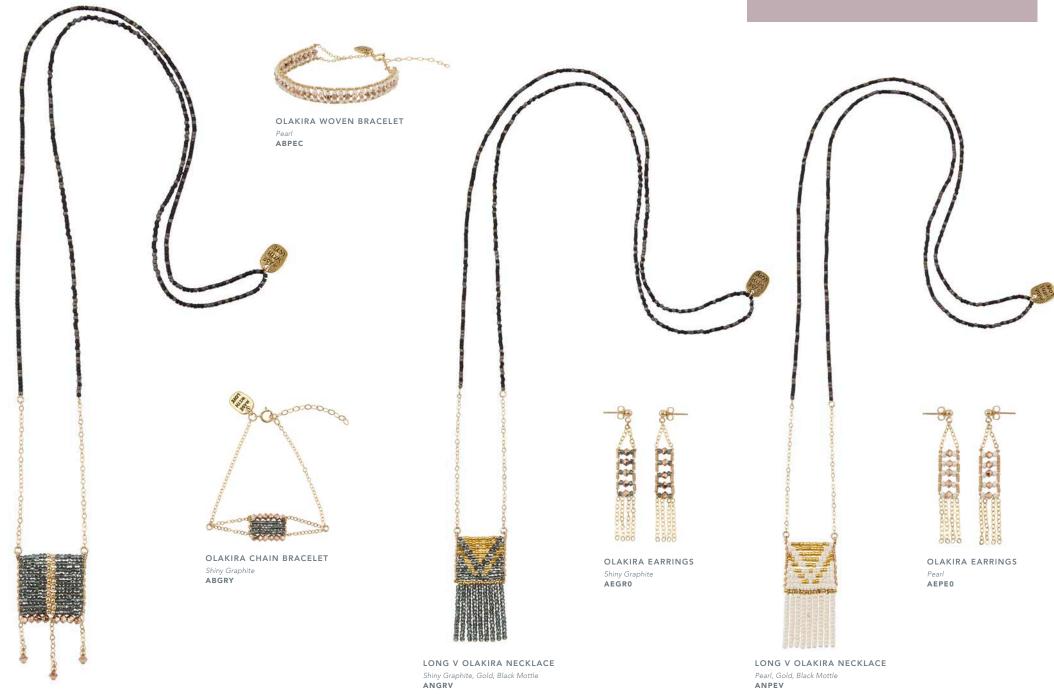

## OLAKIRA collection

0 0

Olakira, the Maasai word for star, pays homage to the shimmering African night sky.

Dark shades of sparkling beads and Swarovski crystals are set against our classic gold-fill elements, bringing a luxurious look.

Olakira's glittering crystals are a poem to the stars.

The Maasai believe that stars can be signs of blessings. Ingakwa, for example, is a group of 8 stars that promises rainfall.

Inspired by the vast Tanzanian landscape, each bead is strung with the memory of evenings in the African savannah under dark skies, blazing with constellations of Olakira bringing good fortune.

OLAKIRA NECKLACE Shiny Graphite, Gold, Black Mottle ANGRO

MINI OLAKIRA NECKLACE Shiny Graphite, Gold ANGRM