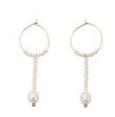

Swarovski pearls are set against gold filled beads throughout the collection, celebrating our love of the pearl for her symbolic wisdom and ability to guide and protect her wearer.

ENDITO CRYSTAL NECKLACE
Pearl, Gold
ECPEN

LARGE CRYSTAL HOOPS
Pearl
ECPEL

SMALL CRYSTAL HOOPS
Pearl
ECPES

EXTRA SMALL CRYSTAL HOOPS
Pearl
ECPEX

LARGE FLORAL HOOPS
Pearl
QHPEL

SMALL FLORAL HOOPS
Pearl
QHPES

EXTRA SMALL FLOWER HOOPS
Pearl
QHPEX

EXTRA SMALL LONG DROP PEARL HOOPS Pearl QPPED