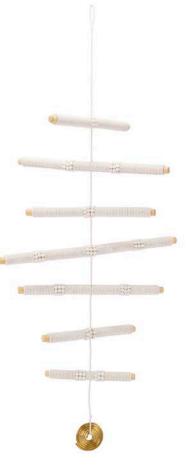

## materials

Glass beads are intricately woven together with thread salvaged from plastic grain sacks. Women meticulously spin this thread, weaving each bead one by one. The beads are then attached to a hand carved stick made from locally sourced wood, which the Maasai use for walking sticks.