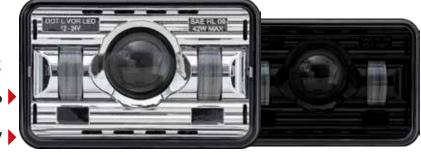

Introducing the 4" x 6" LED Projector Headlights; Low Beam (TLED-H6/TLED-H73), High Beam (TLED-H7/TLED-H75) available in Chrome (TLED-H6/TLED-H7) and Black Interior Housing (TLED-H73/TLED-H75) from Trux Accessories.

TRUX LED Projector headlights are simply the most powerful forward lighting in the entire industry. The shine from these white lights are unmatched and will substantially increase your visibility, not only straight forward but to the sides

of the road as well. The secret of LED projector technology is that powerful Cree LEDs face the back of the light reflecting off a mirror to bounce a wider and stronger beam pattern forward.

**CHROME** LOW BEAM

TLED-H6

**HIGH BEAM** TLED-H7



**BLACK** LOW BEAM TLED-H73 HIGH BEAM TLED-H75

## **TECHNICAL SPECIFICATIONS**

| LED POWER         | 27 Watts                              |
|-------------------|---------------------------------------|
| RAW LUMENS        | Low: 1300 Lumens<br>High: 2400 Lumens |
| EFFECTIVE LUMENS  | Low: 850 Lumens<br>High 1150 Lumens   |
| OPERATING VOLTAGE | 9-24 Volts (DRL Compatible)           |
| CURRENT DRAW      | 2.3 Amps @ 12 Volts                   |
| COLOR TEMPERATURE | 6000 Kelvin                           |
| INTERIOR          | Black or Chrome                       |
| HOUSING MATERIAL  | Aluminum Alloy                        |
| LENS MATERIAL     | Polycarbonate                         |
| WATERPROOF RATING | IP67 Rating                           |
| COMPLIANCE        | DOT SAE   FMV