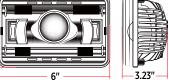

TLED-H6

**HIGH BEAM** TLED-H7

**BLACK** LOW BEAM TLED-H73 HIGH BEAM TLED-H75

## **TECHNICAL SPECIFICATIONS**

| LED POWER         | 27 Watts                              |
|-------------------|---------------------------------------|
| RAW LUMENS        | Low: 1300 Lumens<br>High: 2400 Lumens |
| EFFECTIVE LUMENS  | Low: 850 Lumens<br>High 1150 Lumens   |
| OPERATING VOLTAGE | 9-24 Volts (DRL Compatible)           |
| CURRENT DRAW      | 2.3 Amps @ 12 Volts                   |
| COLOR TEMPERATURE | 6000 Kelvin                           |
| INTERIOR          | Black or Chrome                       |
| HOUSING MATERIAL  | Aluminum Alloy                        |
| LENS MATERIAL     | Polycarbonate                         |
| WATERPROOF RATING | IP67 Rating                           |
| COMPLIANCE        | DOT SAE   FMVSS-108   CMVSS-108       |
| WARRANTY          | 7 Years                               |