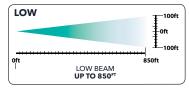

TRUX LED Projector headlights are simply the most powerful forward lighting in the entire industry. The shine from these white lights are unmatched and will substantially increase your visibility, not only straight forward but to the sides

of the road as well. The secret of LED projector technology is that powerful Cree LEDs face the back of the light reflecting off a mirror to bounce a wider and stronger beam pattern forward.

**CHROME** LOW BEAM