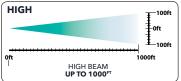

TRUX LED Projector headlights are simply the most powerful forward lighting in the entire industry. The shine from these white lights are unmatched and will substantially increase your visibility, not only straight forward but to the sides

of the road as well. The secret of LED projector technology is that powerful Cree LEDs face the back of the light reflecting off a mirror to bounce a wider and stronger beam pattern forward.

**CHROME** LOW BEAM