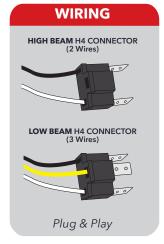

## **RETROFIT**

LOW BEAM

**4**652 **¥** H4662

■ H4652 ■ H4739

**¥** H4656 **¥** H5062

HIGH BEAM

**¥** 4651

¥ H4651

¥ H5051