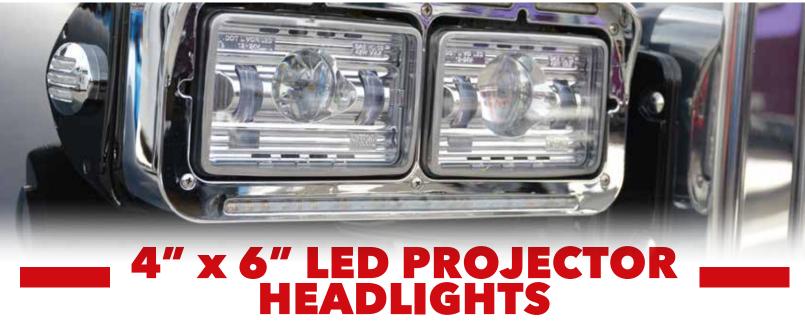

Introducing the 4" x 6" LED Projector Headlights; Low Beam (TLED-H6/TLED-H73), High Beam (TLED-H7/TLED-H75) available in Chrome (TLED-H6/TLED-H7) and Black Interior Housing (TLED-H73/TLED-H75) from Trux Accessories.

TRUX LED Projector headlights are simply the most powerful forward lighting in the entire industry. The shine from these white lights are unmatched and will substantially increase your visibility, not only straight forward but to the sides

of the road as well. The secret of LED projector technology is that powerful Cree LEDs face the back of the light reflecting off a mirror to bounce a wider and stronger beam pattern forward.

**CHROME** LOW BEAM