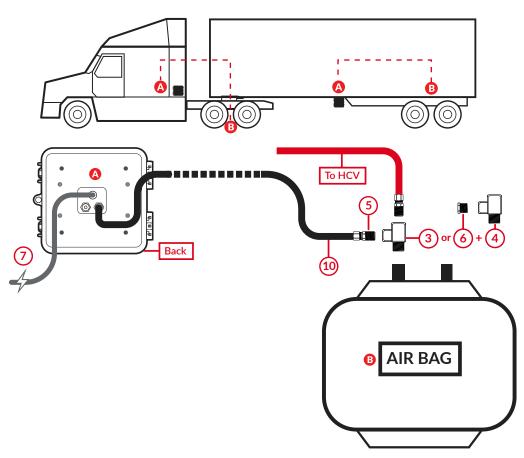

# PARTS INCLUDED

**4 Heat Shrink** Wire Connectors

1/4" NPT Street **Tee Fitting** 

3/8" NPT Street **Tee Fitting** 

1/4" NPT Male **Straight Fitting** 

6

3/8" NPT to 1/4" **NPT Reducer** Fitting

Power and **Ground Extension** Cable

2 Heat Skrink **Tubes** 

30 Zip Ties

10

1/4 Inch Air Line