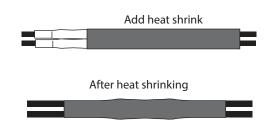

#### WATER PROOF HEAT SHRINK WIRE CONNECTION

Crimp each end of the wire into the connector with a wire crimp tool (tool not provided).

With a heat gun or heat torch, heat the connector until it shrinks completely around each wire end. Make sure you do not burn the wire jacket.

After all connections have been made, heat shrink the entire group of splices so that it seals on the outer jacket of both cables.

Thank you for choosing to drive more and scale less! Here at Right Weigh, we are committed to making our products simple to install and easy to use. We understand that installation can vary between vehicles and yours may not be described in this manual. In any event, our technical support team is ready to answer your questions!