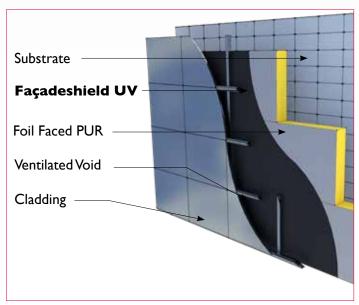

#### **APPLICATION**

Façadeshield UV is fixed to the supporting construction mechanically with staples or similar. Façadeshield UV must be laid vertically from top to bottom or horizontally with a minimum overlap of 100 mm. Use Façadeshield tape when joining together lengths of Façadeshield UV or for other joints where an air tight seal is required. The membrane must be free from dust and grease and the substrates must be dry and stable. Apply pressure by hand or roller to ensure a good bond. The acrylate adhesive used does not contain resins or other additives which could cause the adhesive film to become brittle and therefore this product is extremely resistant to ageing. Battens / back ventilation must be provided between the Façadeshield UV and the external façade covering.