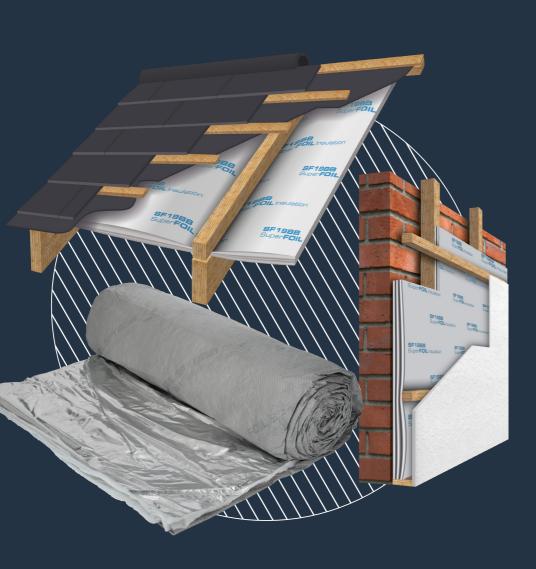

## SF19BB Breathable Insulation

REFLECTIVE BREATHER MEMBRANE & INSULATION COMBINED

U-VALUE SOLUTIONS AS LOW AS UO.10

IDEAL FOR NEW BUILD OR RETROFIT

WATERTIGHT
W1
SEREATHABLE

R2.22

**R2.53** 

USAGE

## **KEY FEATURES**

- SF19BB SuperFOIL, certified R value of R.2.22 in pitch or flat roofs & R 2.53 in walls.
- SF19BB is a breathable membrane and insulation layer in one.
- SF19BB helps to prevent the formation of mould & damp by reducing the risk of condensation
- W1 watertightness makes SF19BB suitable for use in both roofs & walls
- SF19BB SuperFOIL insulates during winter and acts as a radiant barrier (reducing solar gain) in summer.
- SF19BB SuperFOIL is ideal for use in walls and roof structures in new builds and renovation, refurbishment / extension projects.
- SF19BB's technical specification means high performance from a small footprint.
- Easy installation results in minimal waste. SuperFOIL is manufactured with 40% recycled materials and is recyclable at the end of its useful life.