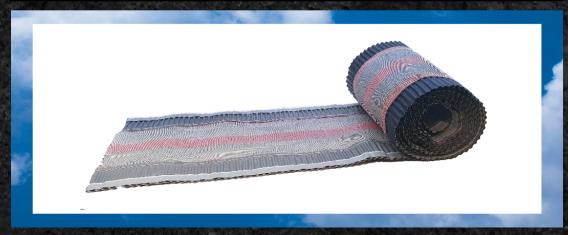

## ROOFTEC DRY RIDGE

## **6M DRY RIDGE ROLLS**

Use: For sealing and ventilating roof ridges

Dimensions: 6m x 320mm

Ventilation: 5000mm<sup>2</sup> Airflow per linear meter

Materials: Pleated aluminium strips connected by high strength polypropylene woven fabric. The aluminium strips are stitched and glued to the fabric. Each roll is finished with two 15cm butyl Adhesive strips.

Properties: The ridge roll is air and moisture permeable, and provides ventilation of the ridge. It has a high resistance to weather conditions and UV Radiation

| Description           | Product Code | Box Qty |
|-----------------------|--------------|---------|
| Rooftec 6m Ridge Roll | RPRIDGEROLL6 | 4       |