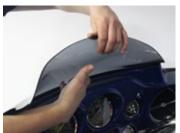

## FLARETM WINDSHIELD FOR H-D FLH

- 1. Remove the three windshield mounting bolts on the top of the fairing, and remove your stock windshield
- Gently pushing the windshield forward from behind the center screw may aid in removal.

3. Guide an end of your new Klock Werks Flare™ down onto one of the outer mounting bosses

7. Secure the windshield mounting hardware, making sure that the Flare™ is resting on the mounting bosses and not on the mounting screw to avoid pinching