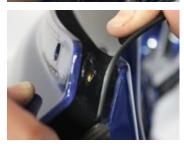

3. Guide an end of your new Klock Werks Flare™ down onto one of the outer mounting bosses

7. Secure the windshield mounting hardware, making sure that the Flare™ is resting on the mounting bosses and not on the mounting screw to avoid pinching