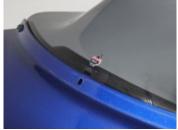

4. Guide the opposite end of the Flare™ down onto the other outer mounting boss

**2.** Install the outer two mounting bolts loosely

5. Gently guide the center of your Klock Werks Flare™ over the center mounting boss and start the center mounting screw by hand

3. Guide an end of your new Klock Werks Flare™ down onto one of the outer mounting bosses

7. Secure the windshield mounting hardware, making sure that the Flare™ is resting on the mounting bosses and not on the mounting screw to avoid pinching