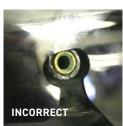

- A misaligned or incorrectly installed windshield, can cause damage around the mounting hole.
- **WARNING!** Using Loctite® or any type of thread locker on hardware will result in breakdown of the Polycarbonate and cause cracking.