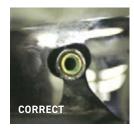

- A misaligned or incorrectly installed windshield, can cause damage around the mounting hole.
- **WARNING!** Using Loctite® or any type of thread locker on hardware will result in breakdown of the Polycarbonate and cause cracking.