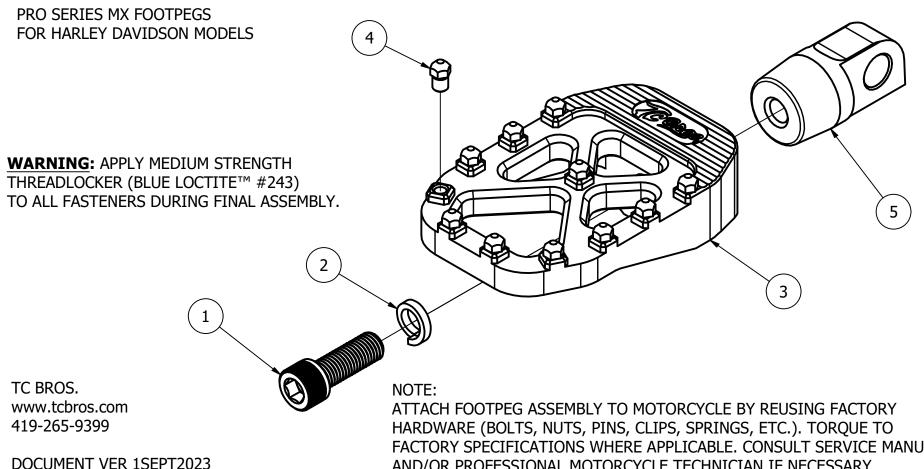

| PARTS LIST (EACH FOOTPEG) |     |             |                                             |                    |
|---------------------------|-----|-------------|---------------------------------------------|--------------------|
| ITEM                      | QTY | PART NUMBER | DESCRIPTION                                 | TORQUE VALUE       |
| 1                         | 1   | 119-0469    | 5/16-24 x 7/8" LG SOCKET HEAD CAP SCREW     | 19 FT-LB (26 N-m)  |
| 2                         | 1   | 119-0483    | 5/16 ZINC PLATED SPLIT LOCK WASHER FOR SHCS |                    |
| 3                         | 1   | FP117UN     | MX PEG (RAW), -BK (BLACK), -GD (GOLD)       |                    |
| 4                         | 11  | FP118UN     | CLEAT                                       | 19 IN-LB (2.1 N-m) |
| 5                         | 1   | FP119UN     | MALE HD CLEVIS                              |                    |

TC BROS.® PART#

102-0105 - RAW

102-0106 - BLACK

102-0107 - GOLD

FACTORY SPECIFICATIONS WHERE APPLICABLE. CONSULT SERVICE MANUAL AND/OR PROFESSIONAL MOTORCYCLE TECHNICIAN IF NECESSARY.