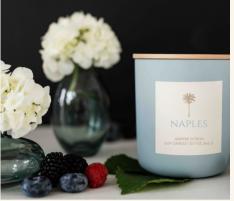

### ORDER FORM

|                                                                                                                  |                                                                                                  | <u>Scent</u>                         | <u>SKU</u>                   | COST               | <u>Units</u> |
|------------------------------------------------------------------------------------------------------------------|--------------------------------------------------------------------------------------------------|--------------------------------------|------------------------------|--------------------|--------------|
|                                                                                                                  |                                                                                                  | Cardamom Tobacco                     | CT-CR12-PL11                 | \$36.00            |              |
|                                                                                                                  |                                                                                                  | Chile Mahogany                       | CM-CR12-PL11                 | \$36.00            |              |
|                                                                                                                  | Luxe Cream                                                                                       | Gardenia Neroli                      | GN-CR12-PL11                 | \$36.00            |              |
|                                                                                                                  | Collection                                                                                       | Grapefruit Saffron                   | GS-CR12-PL11                 | \$36.00            |              |
|                                                                                                                  | 12.7-ounce Soy                                                                                   | Jasmine Citron                       | SD-CR12-PL11                 | \$36.00            |              |
|                                                                                                                  | Candle in Cream<br>Matte Glass with                                                              | Juniper Cypress                      | DC-CR12-PL11                 | \$36.00            |              |
| Here Barry                                                                                                       | Wooden Lid                                                                                       | Lavender Driftwood                   | LD-CR12-PL11                 | \$36.00            |              |
|                                                                                                                  |                                                                                                  | Rosemary Sage                        | RS-CR12-PL11                 | \$36.00            |              |
|                                                                                                                  |                                                                                                  | Santal Coconut                       | SC-CR12-PL11                 | \$36.00            |              |
|                                                                                                                  |                                                                                                  | Plum Cashmere                        | PC-CR12-PL11                 | \$36.00            |              |
|                                                                                                                  |                                                                                                  | Cardamom Tobacco                     | CT-SM12-PL11                 | \$36.00            |              |
|                                                                                                                  | Luxe Smoke<br>Collection<br>12.7-ounce Soy<br>Candle in Smoke<br>Matte Glass with<br>Wooden Lid  | Chile Mahogany                       | CM-SM12-PL11                 | \$36.00            |              |
|                                                                                                                  |                                                                                                  | Gardenia Neroli                      | GN-SM12-PL11                 | \$36.00            |              |
|                                                                                                                  |                                                                                                  | Grapefruit Saffron                   | GS-SM12-PL11                 | \$36.00            |              |
|                                                                                                                  |                                                                                                  | Jasmine Citron                       | SD-SM12-PL11                 | \$36.00            |              |
|                                                                                                                  |                                                                                                  | Juniper Cypress                      | DC-SM12-PL11                 | \$36.00            |              |
|                                                                                                                  |                                                                                                  | Lavender Driftwood                   | LD-SM12-PL11                 | \$36.00            |              |
|                                                                                                                  |                                                                                                  | Rosemary Sage                        | RS-SM12-PL11                 | \$36.00            |              |
|                                                                                                                  |                                                                                                  | Santal Coconut                       | SC-SM12-PL11                 | \$36.00            |              |
|                                                                                                                  |                                                                                                  | Plum Cashmere                        | PC-SM12-PL11                 | \$36.00            |              |
|                                                                                                                  |                                                                                                  | Cardamom Tobacco                     | CT-RD12-PL11                 | \$36.00            |              |
|                                                                                                                  | Colorful Collection<br>12.7-ounce Soy<br>Candle in Colorful<br>Matte Glass with<br>Wooden Lid    |                                      | CM-RD12-PL11                 |                    |              |
|                                                                                                                  |                                                                                                  | Chile Mahogany                       | DC-GR12-PL11                 | \$36.00            |              |
|                                                                                                                  |                                                                                                  | Juniper Cypress                      |                              |                    |              |
|                                                                                                                  |                                                                                                  | Rosemary Sage                        | RS-GR12-PL11<br>SD-BL12-PL11 | \$36.00<br>\$36.00 |              |
|                                                                                                                  |                                                                                                  | Jasmine Citron                       |                              |                    |              |
|                                                                                                                  |                                                                                                  | Gardenia Neroli                      | GN-BL12-PL11                 | \$36.00            |              |
|                                                                                                                  |                                                                                                  | Lavender Driftwood                   | LD-MA12-PL11                 | \$36.00            |              |
|                                                                                                                  |                                                                                                  | Plum Cashmere                        | RS-GR12-PL11                 | \$36.00            |              |
|                                                                                                                  |                                                                                                  | Santal Coconut<br>Grapefruit Saffron | SC-YL12-PL11<br>GS-YL12-PL11 | \$36.00            |              |
|                                                                                                                  |                                                                                                  |                                      |                              |                    |              |
| Line and Line | Promotional<br>Candle<br>7- ounce Soy<br>Candle in Amber<br>with Gold Lid<br>MIN 50 PER<br>SCENT | Cardamom Tobacco                     | CT-AB04-PL04                 | \$12.00            |              |
|                                                                                                                  |                                                                                                  | Chile Mahogany                       | CM-AB04-PL04                 | \$12.00            |              |
|                                                                                                                  |                                                                                                  | Gardenia Neroli                      | GN-AB04-PL04                 | \$12.00            |              |
|                                                                                                                  |                                                                                                  | Grapefruit Saffron                   | GS-AB04-PL04                 | \$12.00            |              |
|                                                                                                                  |                                                                                                  | Jasmine Citron                       | SD-AB04-PL04                 | \$12.00            |              |
|                                                                                                                  |                                                                                                  | Juniper Cypress                      | DC-AB04-PL04                 | \$12.00            |              |
|                                                                                                                  |                                                                                                  | Lavender Driftwood                   | LD-AB04-PL04                 | \$12.00            |              |
|                                                                                                                  |                                                                                                  | Rosemary Sage                        | RS-AB04-PL04                 | \$12.00            |              |
|                                                                                                                  |                                                                                                  | Santal Coconut                       | SC-AB04-PL04                 | \$12.00            |              |
|                                                                                                                  |                                                                                                  | Plum Cashmere                        | PC-AB04-PL04                 | \$12.00            |              |
| Here                                                                                                             | Home Fragrance<br>Gift Set<br>8-oz Room Spray<br>8-oz Hand Soap                                  | Jasmine Citron                       | SD-3PC-SET                   | \$48.00            |              |
|                                                                                                                  |                                                                                                  | Juniper Cypress                      | DC-3PC-SET                   | \$48.00            |              |
|                                                                                                                  |                                                                                                  | Lavender Driftwood                   | LD-3PC-SET                   | \$48.00            |              |
|                                                                                                                  | 7-oz Soy Candle                                                                                  | Rosemary Sage                        | RS-3PC-SET                   | \$48.00            |              |
|                                                                                                                  |                                                                                                  | Santal Coconut                       | SC-3PC-SET                   | \$48.00            |              |