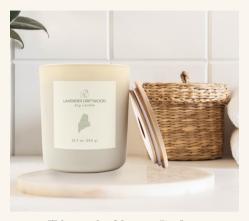

### ORDER FORM

|                                                                                                                  |                                                                                                  | <u>Scent</u>                         | <u>SKU</u>                   | COST               | <u>Units</u> |
|------------------------------------------------------------------------------------------------------------------|--------------------------------------------------------------------------------------------------|--------------------------------------|------------------------------|--------------------|--------------|
|                                                                                                                  |                                                                                                  | Cardamom Tobacco                     | CT-CR12-PL11                 | \$36.00            |              |
|                                                                                                                  |                                                                                                  | Chile Mahogany                       | CM-CR12-PL11                 | \$36.00            |              |
|                                                                                                                  | Luxe Cream                                                                                       | Gardenia Neroli                      | GN-CR12-PL11                 | \$36.00            |              |
|                                                                                                                  | Collection                                                                                       | Grapefruit Saffron                   | GS-CR12-PL11                 | \$36.00            |              |
|                                                                                                                  | 12.7-ounce Soy                                                                                   | Jasmine Citron                       | SD-CR12-PL11                 | \$36.00            |              |
|                                                                                                                  | Candle in Cream<br>Matte Glass with                                                              | Juniper Cypress                      | DC-CR12-PL11                 | \$36.00            |              |
| Here Barry                                                                                                       | Wooden Lid                                                                                       | Lavender Driftwood                   | LD-CR12-PL11                 | \$36.00            |              |
|                                                                                                                  |                                                                                                  | Rosemary Sage                        | RS-CR12-PL11                 | \$36.00            |              |
|                                                                                                                  |                                                                                                  | Santal Coconut                       | SC-CR12-PL11                 | \$36.00            |              |
|                                                                                                                  |                                                                                                  | Plum Cashmere                        | PC-CR12-PL11                 | \$36.00            |              |
|                                                                                                                  |                                                                                                  | Cardamom Tobacco                     | CT-SM12-PL11                 | \$36.00            |              |
|                                                                                                                  | Luxe Smoke<br>Collection<br>12.7-ounce Soy<br>Candle in Smoke<br>Matte Glass with<br>Wooden Lid  | Chile Mahogany                       | CM-SM12-PL11                 | \$36.00            |              |
|                                                                                                                  |                                                                                                  | Gardenia Neroli                      | GN-SM12-PL11                 | \$36.00            |              |
|                                                                                                                  |                                                                                                  | Grapefruit Saffron                   | GS-SM12-PL11                 | \$36.00            |              |
|                                                                                                                  |                                                                                                  | Jasmine Citron                       | SD-SM12-PL11                 | \$36.00            |              |
|                                                                                                                  |                                                                                                  | Juniper Cypress                      | DC-SM12-PL11                 | \$36.00            |              |
|                                                                                                                  |                                                                                                  | Lavender Driftwood                   | LD-SM12-PL11                 | \$36.00            |              |
|                                                                                                                  |                                                                                                  | Rosemary Sage                        | RS-SM12-PL11                 | \$36.00            |              |
|                                                                                                                  |                                                                                                  | Santal Coconut                       | SC-SM12-PL11                 | \$36.00            |              |
|                                                                                                                  |                                                                                                  | Plum Cashmere                        | PC-SM12-PL11                 | \$36.00            |              |
|                                                                                                                  |                                                                                                  | Cardamom Tobacco                     | CT-RD12-PL11                 | \$36.00            |              |
|                                                                                                                  | Colorful Collection<br>12.7-ounce Soy<br>Candle in Colorful<br>Matte Glass with<br>Wooden Lid    |                                      | CM-RD12-PL11                 |                    |              |
|                                                                                                                  |                                                                                                  | Chile Mahogany                       | DC-GR12-PL11                 | \$36.00            |              |
|                                                                                                                  |                                                                                                  | Juniper Cypress                      |                              |                    |              |
|                                                                                                                  |                                                                                                  | Rosemary Sage                        | RS-GR12-PL11<br>SD-BL12-PL11 | \$36.00<br>\$36.00 |              |
|                                                                                                                  |                                                                                                  | Jasmine Citron                       |                              |                    |              |
|                                                                                                                  |                                                                                                  | Gardenia Neroli                      | GN-BL12-PL11                 | \$36.00            |              |
|                                                                                                                  |                                                                                                  | Lavender Driftwood                   | LD-MA12-PL11                 | \$36.00            |              |
|                                                                                                                  |                                                                                                  | Plum Cashmere                        | RS-GR12-PL11                 | \$36.00            |              |
|                                                                                                                  |                                                                                                  | Santal Coconut<br>Grapefruit Saffron | SC-YL12-PL11<br>GS-YL12-PL11 | \$36.00            |              |
|                                                                                                                  |                                                                                                  |                                      |                              |                    |              |
| Line and Line | Promotional<br>Candle<br>7- ounce Soy<br>Candle in Amber<br>with Gold Lid<br>MIN 50 PER<br>SCENT | Cardamom Tobacco                     | CT-AB04-PL04                 | \$12.00            |              |
|                                                                                                                  |                                                                                                  | Chile Mahogany                       | CM-AB04-PL04                 | \$12.00            |              |
|                                                                                                                  |                                                                                                  | Gardenia Neroli                      | GN-AB04-PL04                 | \$12.00            |              |
|                                                                                                                  |                                                                                                  | Grapefruit Saffron                   | GS-AB04-PL04                 | \$12.00            |              |
|                                                                                                                  |                                                                                                  | Jasmine Citron                       | SD-AB04-PL04                 | \$12.00            |              |
|                                                                                                                  |                                                                                                  | Juniper Cypress                      | DC-AB04-PL04                 | \$12.00            |              |
|                                                                                                                  |                                                                                                  | Lavender Driftwood                   | LD-AB04-PL04                 | \$12.00            |              |
|                                                                                                                  |                                                                                                  | Rosemary Sage                        | RS-AB04-PL04                 | \$12.00            |              |
|                                                                                                                  |                                                                                                  | Santal Coconut                       | SC-AB04-PL04                 | \$12.00            |              |
|                                                                                                                  |                                                                                                  | Plum Cashmere                        | PC-AB04-PL04                 | \$12.00            |              |
| Here                                                                                                             | Home Fragrance<br>Gift Set<br>8-oz Room Spray<br>8-oz Hand Soap                                  | Jasmine Citron                       | SD-3PC-SET                   | \$48.00            |              |
|                                                                                                                  |                                                                                                  | Juniper Cypress                      | DC-3PC-SET                   | \$48.00            |              |
|                                                                                                                  |                                                                                                  | Lavender Driftwood                   | LD-3PC-SET                   | \$48.00            |              |
|                                                                                                                  | 7-oz Soy Candle                                                                                  | Rosemary Sage                        | RS-3PC-SET                   | \$48.00            |              |
|                                                                                                                  |                                                                                                  | Santal Coconut                       | SC-3PC-SET                   | \$48.00            |              |