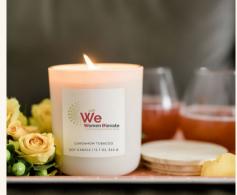

### ORDER FORM

|                                                                                                                  |                                                                                                  | <u>Scent</u>                         | <u>SKU</u>                   | COST               | <u>Units</u> |
|------------------------------------------------------------------------------------------------------------------|--------------------------------------------------------------------------------------------------|--------------------------------------|------------------------------|--------------------|--------------|
|                                                                                                                  |                                                                                                  | Cardamom Tobacco                     | CT-CR12-PL11                 | \$36.00            |              |
|                                                                                                                  |                                                                                                  | Chile Mahogany                       | CM-CR12-PL11                 | \$36.00            |              |
|                                                                                                                  | Luxe Cream                                                                                       | Gardenia Neroli                      | GN-CR12-PL11                 | \$36.00            |              |
|                                                                                                                  | Collection                                                                                       | Grapefruit Saffron                   | GS-CR12-PL11                 | \$36.00            |              |
|                                                                                                                  | 12.7-ounce Soy                                                                                   | Jasmine Citron                       | SD-CR12-PL11                 | \$36.00            |              |
|                                                                                                                  | Candle in Cream<br>Matte Glass with                                                              | Juniper Cypress                      | DC-CR12-PL11                 | \$36.00            |              |
| Here Barry                                                                                                       | Wooden Lid                                                                                       | Lavender Driftwood                   | LD-CR12-PL11                 | \$36.00            |              |
|                                                                                                                  |                                                                                                  | Rosemary Sage                        | RS-CR12-PL11                 | \$36.00            |              |
|                                                                                                                  |                                                                                                  | Santal Coconut                       | SC-CR12-PL11                 | \$36.00            |              |
|                                                                                                                  |                                                                                                  | Plum Cashmere                        | PC-CR12-PL11                 | \$36.00            |              |
|                                                                                                                  |                                                                                                  | Cardamom Tobacco                     | CT-SM12-PL11                 | \$36.00            |              |
|                                                                                                                  | Luxe Smoke<br>Collection<br>12.7-ounce Soy<br>Candle in Smoke<br>Matte Glass with<br>Wooden Lid  | Chile Mahogany                       | CM-SM12-PL11                 | \$36.00            |              |
|                                                                                                                  |                                                                                                  | Gardenia Neroli                      | GN-SM12-PL11                 | \$36.00            |              |
|                                                                                                                  |                                                                                                  | Grapefruit Saffron                   | GS-SM12-PL11                 | \$36.00            |              |
|                                                                                                                  |                                                                                                  | Jasmine Citron                       | SD-SM12-PL11                 | \$36.00            |              |
|                                                                                                                  |                                                                                                  | Juniper Cypress                      | DC-SM12-PL11                 | \$36.00            |              |
|                                                                                                                  |                                                                                                  | Lavender Driftwood                   | LD-SM12-PL11                 | \$36.00            |              |
|                                                                                                                  |                                                                                                  | Rosemary Sage                        | RS-SM12-PL11                 | \$36.00            |              |
|                                                                                                                  |                                                                                                  | Santal Coconut                       | SC-SM12-PL11                 | \$36.00            |              |
|                                                                                                                  |                                                                                                  | Plum Cashmere                        | PC-SM12-PL11                 | \$36.00            |              |
|                                                                                                                  |                                                                                                  | Cardamom Tobacco                     | CT-RD12-PL11                 | \$36.00            |              |
|                                                                                                                  | Colorful Collection<br>12.7-ounce Soy<br>Candle in Colorful<br>Matte Glass with<br>Wooden Lid    |                                      | CM-RD12-PL11                 |                    |              |
|                                                                                                                  |                                                                                                  | Chile Mahogany                       | DC-GR12-PL11                 | \$36.00            |              |
|                                                                                                                  |                                                                                                  | Juniper Cypress                      |                              |                    |              |
|                                                                                                                  |                                                                                                  | Rosemary Sage                        | RS-GR12-PL11<br>SD-BL12-PL11 | \$36.00<br>\$36.00 |              |
|                                                                                                                  |                                                                                                  | Jasmine Citron                       |                              |                    |              |
|                                                                                                                  |                                                                                                  | Gardenia Neroli                      | GN-BL12-PL11                 | \$36.00            |              |
|                                                                                                                  |                                                                                                  | Lavender Driftwood                   | LD-MA12-PL11                 | \$36.00            |              |
|                                                                                                                  |                                                                                                  | Plum Cashmere                        | RS-GR12-PL11                 | \$36.00            |              |
|                                                                                                                  |                                                                                                  | Santal Coconut<br>Grapefruit Saffron | SC-YL12-PL11<br>GS-YL12-PL11 | \$36.00            |              |
|                                                                                                                  |                                                                                                  |                                      |                              |                    |              |
| Line and Line | Promotional<br>Candle<br>7- ounce Soy<br>Candle in Amber<br>with Gold Lid<br>MIN 50 PER<br>SCENT | Cardamom Tobacco                     | CT-AB04-PL04                 | \$12.00            |              |
|                                                                                                                  |                                                                                                  | Chile Mahogany                       | CM-AB04-PL04                 | \$12.00            |              |
|                                                                                                                  |                                                                                                  | Gardenia Neroli                      | GN-AB04-PL04                 | \$12.00            |              |
|                                                                                                                  |                                                                                                  | Grapefruit Saffron                   | GS-AB04-PL04                 | \$12.00            |              |
|                                                                                                                  |                                                                                                  | Jasmine Citron                       | SD-AB04-PL04                 | \$12.00            |              |
|                                                                                                                  |                                                                                                  | Juniper Cypress                      | DC-AB04-PL04                 | \$12.00            |              |
|                                                                                                                  |                                                                                                  | Lavender Driftwood                   | LD-AB04-PL04                 | \$12.00            |              |
|                                                                                                                  |                                                                                                  | Rosemary Sage                        | RS-AB04-PL04                 | \$12.00            |              |
|                                                                                                                  |                                                                                                  | Santal Coconut                       | SC-AB04-PL04                 | \$12.00            |              |
|                                                                                                                  |                                                                                                  | Plum Cashmere                        | PC-AB04-PL04                 | \$12.00            |              |
| Here                                                                                                             | Home Fragrance<br>Gift Set<br>8-oz Room Spray<br>8-oz Hand Soap                                  | Jasmine Citron                       | SD-3PC-SET                   | \$48.00            |              |
|                                                                                                                  |                                                                                                  | Juniper Cypress                      | DC-3PC-SET                   | \$48.00            |              |
|                                                                                                                  |                                                                                                  | Lavender Driftwood                   | LD-3PC-SET                   | \$48.00            |              |
|                                                                                                                  | 7-oz Soy Candle                                                                                  | Rosemary Sage                        | RS-3PC-SET                   | \$48.00            |              |
|                                                                                                                  |                                                                                                  | Santal Coconut                       | SC-3PC-SET                   | \$48.00            |              |