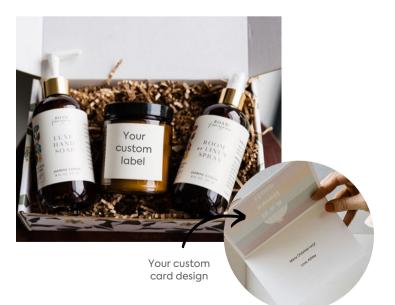

#### Home Fragrance Set

- 8 oz linen and room spray
- 7 oz soy wax candle
- 8 oz luxe hand soap

Customization includes branded candle label and branded gift card with your message printed inside.