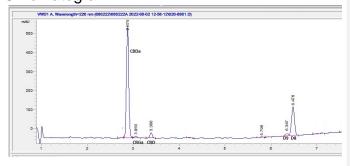

# **Marin Analytics**

## **Analysis Report**

### Greenpost

### Sample 507-080222-056

D8 Moon Rock Pineapple Express

Sample Submitted: 08-02-2022; Report Date: 08-02-2022

## D8 Moon Rock Pineapple Express

Plant Material

#### Chromatogram



#### Cannabinoid Profile



#### Cannabinoid Profile by HPLC

0.11%

Calculated Delta-9-THC Yield

11.60%

Calculated CBD Yield

19.96%

**Total Cannabinoids** 

| Cannabinoid                  | % wt  | mg/g   |
|------------------------------|-------|--------|
| CBDA                         | 12.43 | 124.3  |
| CBGA                         | 0.27  | 2.7    |
| CBD                          | 0.7   | 7.0    |
| Delta-8-THC                  | 6.45  | 64.5   |
| Delta-9-THC                  | 0.11  | 1.1    |
| <b>Total Cannabinoids</b>    | 19.96 | 199.6  |
| Calculated Delta-9-THC Yield | 0.11  | 1.10   |
| Calculated CBD Yield         | 11.60 | 116.01 |

Calculated Maximum Delta-9-THC Yield = Delta-9-THC + 0.877 \* THCA Calculated Maximum CBD Yield = CBD + 0.877 \* CBDA

Marin Analytics,