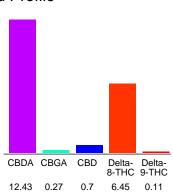

#### Cannabinoid Profile

#### Cannabinoid Profile by HPLC

0.11%

Calculated Delta-9-THC Yield

11.60%

Calculated CBD Yield

19.96%

**Total Cannabinoids** 

| Cannabinoid                  | % wt  | mg/g   |
|------------------------------|-------|--------|
| CBDA                         | 12.43 | 124.3  |
| CBGA                         | 0.27  | 2.7    |
| CBD                          | 0.7   | 7.0    |
| Delta-8-THC                  | 6.45  | 64.5   |
| Delta-9-THC                  | 0.11  | 1.1    |
| <b>Total Cannabinoids</b>    | 19.96 | 199.6  |
| Calculated Delta-9-THC Yield | 0.11  | 1.10   |
| Calculated CBD Yield         | 11.60 | 116.01 |