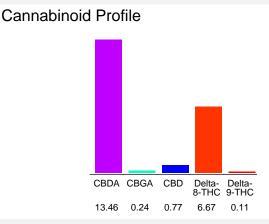

### Cannabinoid Profile by HPLC

12.57%

Calculated CBD Yield

21.25%

**Total Cannabinoids** 

| Cannabinoid                                                       | % wt  | mg/g   |
|-------------------------------------------------------------------|-------|--------|
| CBDA                                                              | 13.46 | 134.6  |
| CBGA                                                              | 0.24  | 2.4    |
| CBD                                                               | 0.77  | 7.7    |
| Delta-8-THC                                                       | 6.67  | 66.7   |
| Delta-9-THC                                                       | 0.11  | 1.1    |
| Total Cannabinoids                                                | 21.25 | 212.5  |
| Calculated Delta-9-THC Yield                                      | 0.11  | 1.10   |
| Calculated CBD Yield                                              | 12.57 | 125.74 |
| Calculated Maximum Delta-9-THC Yield = Delta-9-THC + 0.877 * THCA |       |        |