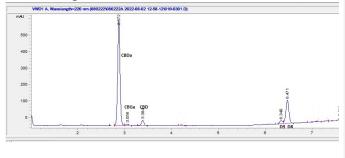

# Analysis Report

## Greenpost

## Sample 507-080222-052

D8 Moon Rock Blue Monster

Sample Submitted: 08-02-2022; Report Date: 08-02-2022

## D8 Moon Rock Blue Monster

Plant Material

#### Chromatogram





### Cannabinoid Profile by HPLC



12.57%

Calculated CBD Yield

21.25%

**Total Cannabinoids** 

| Cannabinoid                                                       | % wt  | mg/g   |
|-------------------------------------------------------------------|-------|--------|
| CBDA                                                              | 13.46 | 134.6  |
| CBGA                                                              | 0.24  | 2.4    |
| CBD                                                               | 0.77  | 7.7    |
| Delta-8-THC                                                       | 6.67  | 66.7   |
| Delta-9-THC                                                       | 0.11  | 1.1    |
| Total Cannabinoids                                                | 21.25 | 212.5  |
|