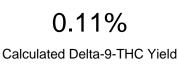

### Cannabinoid Profile by HPLC

12.57%

Calculated CBD Yield

21.25%

**Total Cannabinoids** 

| Cannabinoid                                                       | % wt  | mg/g   |
|-------------------------------------------------------------------|-------|--------|
| CBDA                                                              | 13.46 | 134.6  |
| CBGA                                                              | 0.24  | 2.4    |
| CBD                                                               | 0.77  | 7.7    |
| Delta-8-THC                                                       | 6.67  | 66.7   |
| Delta-9-THC                                                       | 0.11  | 1.1    |
| Total Cannabinoids                                                | 21.25 | 212.5  |
| Calculated Delta-9-THC Yield                                      | 0.11  | 1.10   |
| Calculated CBD Yield                                              | 12.57 | 125.74 |
| Calculated Maximum Delta-9-THC Yield = Delta-9-THC + 0.877 * THCA |       |        |