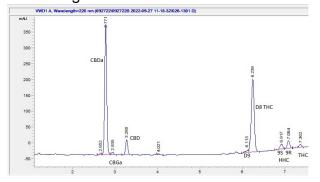

#### Chromatogram

### Cannabinoid Profile CBDA CBGA Delta-Delta-CBD 98 **THCA** HHC 8-THC 9-THC HHC

9.87

1 22

0.12

1 11

0.78

0.18

### Cannabinoid Profile by HPLC

0.28%

Calculated Delta-9-THC Yield

8.72%

Calculated CBD Yield

22.03%

**Total Cannabinoids** 

| Cannabinoid                  | % wt  | mg/g  |
|------------------------------|-------|-------|
| CBDA                         | 8.55  | 85.5  |
| CBGA                         | 0.2   | 2.0   |
| CBD                          | 1.22  | 12.2  |
| Delta-8-THC                  | 9.87  | 98.7  |
| Delta-9-THC                  | 0.12  | 1.2   |
| 9R HHC                       | 1.11  | 11.1  |
| 9S HHC                       | 0.78  | 7.8   |
| THCA                         | 0.18  | 1.8   |
| Total Cannabinoids           | 22.03 | 220.3 |
| Calculated Delta-9-THC Yield | 0.28  | 2.78  |
| Calculated CBD Yield         | 8 72  | 87 18 |