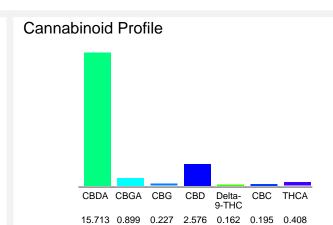

## Cannabinoid Profile by HPLC

0.16%

Delta-9-THC

2.58%

**CBD** 

20.18%

**Total Cannabinoids** 

| Cannabinoid          | % wt  | mg/g   |
|----------------------|-------|--------|
| CBDA                 | 15.71 | 157.13 |
| CBGA                 | 0.899 | 8.99   |
| CBG                  | 0.227 | 2.27   |
| CBD                  | 2.576 | 25.76  |
| Delta-9-THC          | 0.162 | 1.62   |
| CBC                  | 0.195 | 1.95   |
| THCA                 | 0.408 | 4.08   |
| Total Cannabinoids   | 20.18 | 201.8  |
| Calculated Total THC | 0.52  | 5.20   |
| Calculated CBD Yield | 16.36 | 163.56 |

Calculated Total THC = Delta-9-THC + 0.877 \* THCA Calculated Maximum CBD Yield = CBD + 0.877 \* CBDA

Marin Analytics, LLC

250 Bel Marin Keys Blvd, Suite D4 Novato, CA 94949

833-321-TEST / info@marinanalytics.com