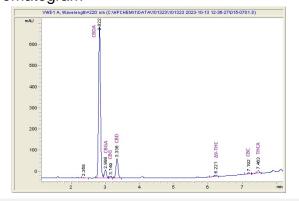

## Green Post CBD

# Sample 507-101323-247

**CBD** - Strawberry Cough

Sample Submitted: 10-13-2023; Report Date: 10-19-2023

# **CBD** - Strawberry Cough

Plant Material: Flower

#### Chromatogram





## Cannabinoid Profile by HPLC

0.16%

Delta-9-THC

2.58%

**CBD** 

20.18%

**Total Cannabinoids** 

| Cannabinoid          | % wt  | mg/g   |
|----------------------|-------|--------|
| CBDA                 | 15.71 | 157.13 |
| CBGA                 | 0.899 | 8.99   |
| CBG                  | 0.227 | 2.27   |
| CBD                  | 2.576 | 25.76  |
| Delta-9-THC          | 0.162 | 1.62   |
| CBC                  | 0.195 | 1.95   |
| THCA                 | 0.408 | 4.08   |
| Total Cannabinoids   | 20.18 | 201.8  |
| Calculated Total THC | 0.52  | 5.20   |
| Calculated CBD Yield | 16.36 | 163.56 |

Calculated Total THC = Delta-9-THC + 0.877 \* THCA Calculated Maximum CBD Yield = CBD + 0.877 \* CBDA

Marin Analytics, LLC

250 Bel Marin Keys Blvd, Suite D4 Novato, CA 94949

833-321-TEST