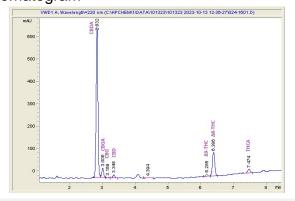

## Green Post CBD

# Sample 507-101323-256

Delta 8 - Sour Candy Kush

Sample Submitted: 10-13-2023; Report Date: 10-19-2023

# Delta 8 - Sour Candy Kush

#### Chromatogram





### Cannabinoid Profile by HPLC

0.17%

Delta-9-THC

0.41%

**CBD** 

24.63%

**Total Cannabinoids** 

| Cannabinoid          | % wt  | mg/g   |
|----------------------|-------|--------|
| CBDA                 | 16.8  | 168.02 |
| CBGA                 | 0.994 | 9.94   |
| CBG                  | 0.062 | 0.62   |
| CBD                  | 0.412 | 4.12   |
| Delta-8-THC          | 5.626 | 56.26  |
| Delta-9-THC          | 0.169 | 1.69   |
| THCA                 | 0.565 | 5.65   |
| Total Cannabinoids   | 24.63 | 246.3  |
| Calculated Total THC | 0.66  | 6.65   |
| Calculated CBD Yield | 15.15 | 151.47 |
|                      |       |        |

Calculated Total THC = Delta-9-THC + 0.877 \* THCA Calculated Maximum CBD Yield = CBD + 0.877 \* CBDA

# Marin Analytics, LLC

250 Bel Marin Keys