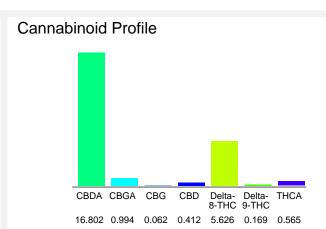

### Cannabinoid Profile by HPLC

0.17%

Delta-9-THC

0.41%

**CBD** 

24.63%

**Total Cannabinoids** 

| Cannabinoid          | % wt  | mg/g   |
|----------------------|-------|--------|
| CBDA                 | 16.8  | 168.02 |
| CBGA                 | 0.994 | 9.94   |
| CBG                  | 0.062 | 0.62   |
| CBD                  | 0.412 | 4.12   |
| Delta-8-THC          | 5.626 | 56.26  |
| Delta-9-THC          | 0.169 | 1.69   |
| THCA                 | 0.565 | 5.65   |
| Total Cannabinoids   | 24.63 | 246.3  |
| Calculated Total THC | 0.66  | 6.65   |
| Calculated CBD Yield | 15.15 | 151.47 |
|                      |       |        |

Calculated Total THC = Delta-9-THC + 0.877 \* THCA Calculated Maximum CBD Yield = CBD + 0.877 \* CBDA