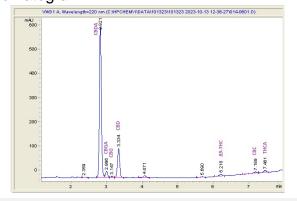

## **Green Post CBD**

# Sample 507-101323-246

**CBD** - Lemon Octane Purple

Sample Submitted: 10-13-2023; Report Date: 10-19-2023

# **CBD** - Lemon Octane Purple

Plant Material: Flower

#### Chromatogram





### Cannabinoid Profile by HPLC

0.18%

Delta-9-THC

3.49%

CBD

18.67%

**Total Cannabinoids** 

| Cannabinoid          | % wt  | mg/g   |
|----------------------|-------|--------|
| CBDA                 | 13.7  | 136.98 |
| CBGA                 | 0.639 | 6.39   |
| CBG                  | 0.157 | 1.57   |
| CBD                  | 3.485 | 34.85  |
| Delta-9-THC          | 0.184 | 1.84   |
| CBC                  | 0.218 | 2.18   |
| THCA                 | 0.293 | 2.93   |
| Total Cannabinoids   | 18.67 | 186.7  |
| Calculated Total THC | 0.44  | 4.41   |
| Calculated CBD Yield | 15.50 | 154.98 |
|                      |       |        |

Calculated Total THC = Delta-9-THC + 0.877 \* THCA Calculated Maximum CBD Yield = CBD + 0.877 \* CBDA

Marin Analytics, LLC 250 Bel Marin Keys Blvd, Su