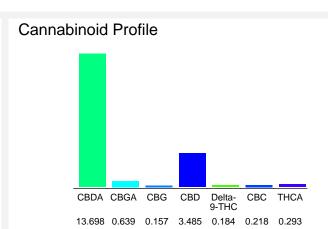

### Cannabinoid Profile by HPLC

0.18%

Delta-9-THC

3.49%

CBD

18.67%

**Total Cannabinoids** 

| Cannabinoid          | % wt  | mg/g   |
|----------------------|-------|--------|
| CBDA                 | 13.7  | 136.98 |
| CBGA                 | 0.639 | 6.39   |
| CBG                  | 0.157 | 1.57   |
| CBD                  | 3.485 | 34.85  |
| Delta-9-THC          | 0.184 | 1.84   |
| CBC                  | 0.218 | 2.18   |
| THCA                 | 0.293 | 2.93   |
| Total Cannabinoids   | 18.67 | 186.7  |
| Calculated Total THC | 0.44  | 4.41   |
| Calculated CBD Yield | 15.50 | 154.98 |
|                      |       |        |

Calculated Total THC = Delta-9-THC + 0.877 \* THCA Calculated Maximum CBD Yield = CBD + 0.877 \* CBDA

Marin Analytics, LLC 250 Bel Marin Keys Blvd, Suite D4 Novato, CA 94949

833-321-TEST / info@marinanalytics.com