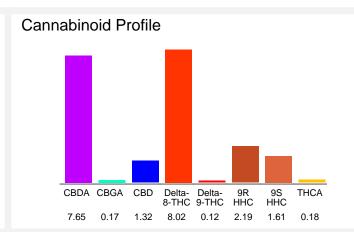

#### Cannabinoid Profile by HPLC

0.28%

Calculated Delta-9-THC Yield

8.03%

Calculated CBD Yield

21.26%

**Total Cannabinoids** 

| Cannabinoid                  | % wt  | mg/g  |
|------------------------------|-------|-------|
| CBDA                         | 7.65  | 76.5  |
| CBGA                         | 0.17  | 1.7   |
| CBD                          | 1.32  | 13.2  |
| Delta-8-THC                  | 8.02  | 80.2  |
| Delta-9-THC                  | 0.12  | 1.2   |
| 9R HHC                       | 2.19  | 21.9  |
| 9S HHC                       | 1.61  | 16.1  |
| THCA                         | 0.18  | 1.8   |
| Total Cannabinoids           | 21.26 | 212.6 |
| Calculated Delta-9-THC Yield | 0.28  | 2.78  |
| Calculated CBD Yield         | 8.03  | 80.29 |

Calculated Maximum Delta-9-THC Yield = Delta-9-THC + 0.877 \* THCA Calculated Maximum CBD Yield = CBD + 0.877 \* CBDA

Marin Analytics, LLC

250 Bel Marin Keys Blvd, Suite D4 Novato, CA 94949

415-936-6477 / sarabiancalana1@gmail.com