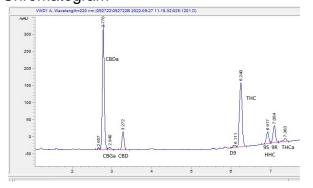

# **Marin Analytics**

## **Analysis Report**

### Greenpost

## Sample 507-092722-086

Horchata Pre-roll Delta 8

Sample Submitted: 09-27-2022; Report Date: 09-27-2022

### Horchata Pre-roll Delta 8

#### Chromatogram





#### Cannabinoid Profile by HPLC

0.28%

Calculated Delta-9-THC Yield

8.03%

Calculated CBD Yield

21.26%

**Total Cannabinoids** 

| Cannabinoid                  | % wt  | mg/g  |
|------------------------------|-------|-------|
| CBDA                         | 7.65  | 76.5  |
| CBGA                         | 0.17  | 1.7   |
| CBD                          | 1.32  | 13.2  |
| Delta-8-THC                  | 8.02  | 80.2  |
| Delta-9-THC                  | 0.12  | 1.2   |
| 9R HHC                       | 2.19  | 21.9  |
| 9S HHC                       | 1.61  | 16.1  |
| THCA                         | 0.18  | 1.8   |
| Total Cannabinoids           | 21.26 | 212.6 |
| Calculated Delta-9-THC Yield | 0.28  | 2.78  |
| Calculated CBD Yield         | 8.03  | 80.29 |

Calculated Maximum Delta-