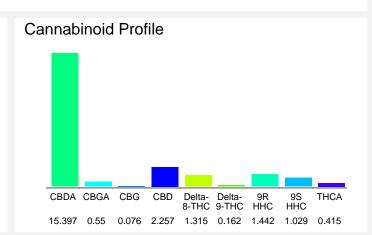

### Cannabinoid Profile by HPLC

0.16%

Delta-9-THC

2.26%

CBD

22.64%

**Total Cannabinoids** 

| Cannabinoid          | % wt  | mg/g   |
|----------------------|-------|--------|
| CBDA                 | 15.4  | 153.97 |
| CBGA                 | 0.55  | 5.5    |
| CBG                  | 0.076 | 0.76   |
| CBD                  | 2.257 | 22.57  |
| Delta-8-THC          | 1.315 | 13.15  |
| Delta-9-THC          | 0.162 | 1.62   |
| 9R HHC               | 1.442 | 14.42  |
| 9S HHC               | 1.029 | 10.29  |
| THCA                 | 0.415 | 4.15   |
| Total Cannabinoids   | 22.64 | 226.4  |
| Calculated Total THC | 0.53  | 5.26   |
| Calculated CBD Yield | 15.76 | 157.60 |

Calculated Total THC = Delta-9-THC + 0.877 \* THCA Calculated Maximum CBD Yield = CBD + 0.877 \* CBDA

Marin Analytics, LLC

250 Bel Marin Keys Blvd, Suite D4 Novato, CA 94949

833-321-TEST / info@marinanalytics.com