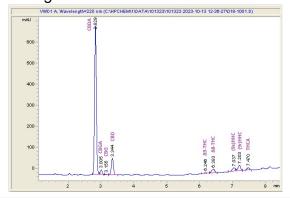

#### Green Post CBD

# Sample 507-101323-250

D8/HHC Moonrock - Horchata

Sample Submitted: 10-13-2023; Report Date: 10-19-2023

# D8/HHC Moonrock - Horchata

Plant Material: Flower

#### Chromatogram





### Cannabinoid Profile by HPLC

0.16%

Delta-9-THC

2.26%

CBD

22.64%

**Total Cannabinoids** 

| Cannabinoid          | % wt  | mg/g   |
|----------------------|-------|--------|
| CBDA                 | 15.4  | 153.97 |
| CBGA                 | 0.55  | 5.5    |
| CBG                  | 0.076 | 0.76   |
| CBD                  | 2.257 | 22.57  |
| Delta-8-THC          | 1.315 | 13.15  |
| Delta-9-THC          | 0.162 | 1.62   |
| 9R HHC               | 1.442 | 14.42  |
| 9S HHC               | 1.029 | 10.29  |
| THCA                 | 0.415 | 4.15   |
| Total Cannabinoids   | 22.64 | 226.4  |
| Calculated Total THC | 0.53  | 5.26   |
| Calculated CBD Yield | 15.76 | 157.60 |

Calculated Total THC = Delta-9-THC + 0.877 \* THCA Calculated Maximum CBD Yield = CBD + 0.877 \* CBDA

Marin