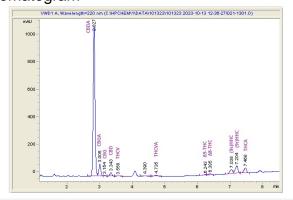

### Green Post CBD

## Sample 507-101323-253

HHC - Gorilla Glue

Sample Submitted: 10-13-2023; Report Date: 10-19-2023

# HHC - Gorilla Glue

Plant Material: Flower

#### Chromatogram





### Cannabinoid Profile by HPLC

0.05%

Delta-9-THC

0.71% **CBD** 

**Total Cannabinoids** 

28.99%

| Cannabinoid          | % wt  | mg/g   |
|----------------------|-------|--------|
| CBDA                 | 19.13 | 191.31 |
| CBGA                 | 2.074 | 20.74  |
| CBG                  | 0.122 | 1.22   |
| CBD                  | 0.711 | 7.11   |
| THCV                 | 0.082 | 0.82   |
| THCVa                | 0.296 | 2.96   |
| Delta-8-THC          | 0.5   | 5.0    |
| Delta-9-THC          | 0.049 | 0.49   |
| 9R HHC               | 3.068 | 30.68  |
| 9S HHC               | 1.724 | 17.24  |
| THCA                 | 1.237 | 12.37  |
| Total Cannabinoids   | 28.99 | 289.9  |
| Calculated Total THC | 1.13  | 11.34  |
| Calculated CBD Yield | 17.49 | 174.89 |

Calculated Total THC