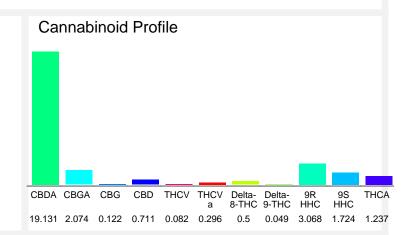

### Cannabinoid Profile by HPLC

0.05%

Delta-9-THC

0.71% **CBD** 

**Total Cannabinoids** 

28.99%

| Cannabinoid          | % wt  | mg/g   |
|----------------------|-------|--------|
| CBDA                 | 19.13 | 191.31 |
| CBGA                 | 2.074 | 20.74  |
| CBG                  | 0.122 | 1.22   |
| CBD                  | 0.711 | 7.11   |
| THCV                 | 0.082 | 0.82   |
| THCVa                | 0.296 | 2.96   |
| Delta-8-THC          | 0.5   | 5.0    |
| Delta-9-THC          | 0.049 | 0.49   |
| 9R HHC               | 3.068 | 30.68  |
| 9S HHC               | 1.724 | 17.24  |
| THCA                 | 1.237 | 12.37  |
| Total Cannabinoids   | 28.99 | 289.9  |
| Calculated Total THC | 1.13  | 11.34  |
| Calculated CBD Yield | 17.49 | 174.89 |

Calculated Total THC = Delta-9-THC + 0.877 \* THCA Calculated Maximum CBD Yield = CBD + 0.877 \* CBDA

Marin Analytics, LLC 250 Bel Marin Keys Blvd, Suite D4

Novato, CA 94949

833-321-TEST / info@marinanalytics.com