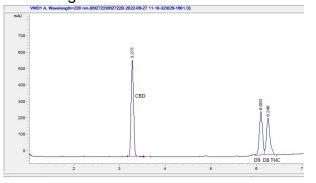

#### Chromatogram

0.13

0.12

0 18

| Cannabinoid                                                       | % wt | mg/unit |
|-------------------------------------------------------------------|------|---------|
| CBD                                                               | 0.18 | 7.92    |
| Delta-8-THC                                                       | 0.13 | 5.72    |
| Delta-9-THC                                                       | 0.12 | 5.28    |
| Total Cannabinoids                                                | 0.43 | 18.9    |
| Calculated Delta-9-THC Yield                                      | 0.12 | 5.28    |
| Calculated CBD Yield                                              | 0.18 | 7.92    |
| Calculated Maximum Delta-9-THC Yield = Delta-9-THC + 0.877 * THCA |      |         |