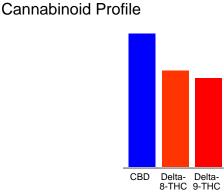

#### Cannabinoid Profile by HPLC

0.13

0.12

0 18

| Cannabinoid                                                       | % wt | mg/unit |
|-------------------------------------------------------------------|------|---------|
| CBD                                                               | 0.18 | 7.92    |
| Delta-8-THC                                                       | 0.13 | 5.72    |
| Delta-9-THC                                                       | 0.12 | 5.28    |
| Total Cannabinoids                                                | 0.43 | 18.9    |
| Calculated Delta-9-THC Yield                                      | 0.12 | 5.28    |
| Calculated CBD Yield                                              | 0.18 | 7.92    |
| Calculated Maximum Delta-9-THC Yield = Delta-9-THC + 0.877 * THCA |      |         |