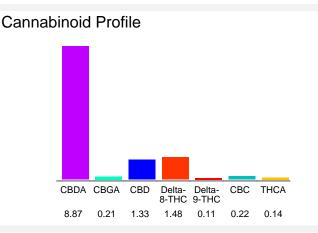

#### Chromatogram

Cannabinoid Profile by HPLC

Cannabinoid % wt mg/g CBDA 8.87 88.7 CBGA 0.21 2.1 CBD 1.33 13.3 Delta-8-THC 1.48 14.8 Delta-9-THC 0.11 1.1 CBC 0.22 2.2 THCA 0.14 1.4 **Total Cannabinoids** 12.36 123.6 Calculated Delta-9-THC Yield 0.23 2.33 **Calculated CBD Yield** 9.11 91.09 Calculated Maximum Delta-9-THC Yield = Delta-9-THC + 0.877 \* THCA Calculated Maximum CBD Yield = CBD + 0.877 \* CBDA