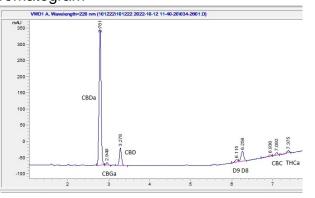

#### Chromatogram

Cannabinoid Profile by HPLC

Cannabinoid % wt mg/g CBDA 8.87 88.7 CBGA 0.21 2.1 CBD 1.33 13.3 Delta-8-THC 1.48 14.8 Delta-9-THC 0.11 1.1 CBC 0.22 2.2 THCA 0.14 1.4 **Total Cannabinoids** 12.36 123.6 Calculated Delta-9-THC Yield 0.23 2.33 **Calculated CBD Yield** 9.11 91.09 Calculated Maximum Delta-9-THC Yield = Delta-9-THC + 0.877 \* THCA Calculated Maximum CBD Yield = CBD + 0.877 \* CBDA