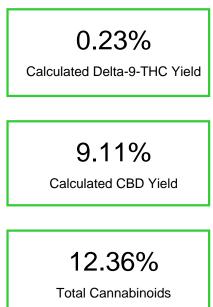

#### Chromatogram

Cannabinoid Profile by HPLC

Cannabinoid % wt mg/g CBDA 8.87 88.7 CBGA 0.21 2.1 CBD 1.33 13.3 Delta-8-THC 1.48 14.8 Delta-9-THC 0.11 1.1 CBC 0.22 2.2 THCA 0.14 1.4 **Total Cannabinoids** 12.36 123.6 Calculated Delta-9-THC Yield 0.23 2.33 **Calculated CBD Yield** 9.11 91.09 Calculated Maximum Delta-9-THC Yield = Delta-9-THC + 0.877 \* THCA Calculated Maximum CBD Yield = CBD + 0.877 \* CBDA