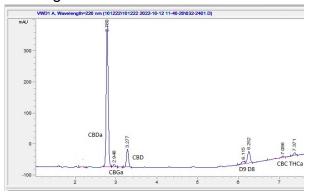

#### Chromatogram

# Cannabinoid Profile

% wt

9.54

0.22

1.43

1.98

0.11

0.18

0.14

13.60

0.23

9.80

mg/g

95.4

2.2

14.3

19.8

1.1

1.8

1.4

136.0

2.33

97.97

CBDA

CBGA

CBD

CBC

THCA