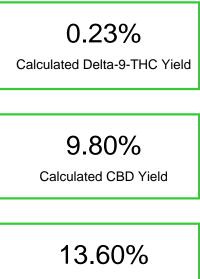

# Cannabinoid Profile

% wt

9.54

0.22

1.43

1.98

0.11

0.18

0.14

13.60

0.23

9.80

mg/g

95.4

2.2

14.3

Cannabinoid

Delta-8-THC

Delta-9-THC

**Total Cannabinoids** 

Calculated CBD Yield

**Calculated Delta-9-THC Yield** 

Calculated Maximum Delta-9-THC Yield = Delta-9-THC + 0.877 \* THCA

Calculated Maximum CBD Yield = CBD + 0.877 \* CBDA