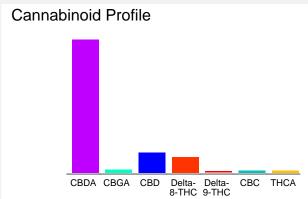

#### Cannabinoid Profile by HPLC

0.23%

Calculated Delta-9-THC Yield

9.67%

Calculated CBD Yield

12.56%

**Total Cannabinoids** 

| Cannabinoid                  | % wt  | mg/g  |
|------------------------------|-------|-------|
| CBDA                         | 9.41  | 94.1  |
| CBGA                         | 0.22  | 2.2   |
| CBD                          | 1.42  | 14.2  |
| Delta-8-THC                  | 1.1   | 11.0  |
| Delta-9-THC                  | 0.1   | 1.0   |
| CBC                          | 0.16  | 1.6   |
| THCA                         | 0.15  | 1.5   |
| Total Cannabinoids           | 12.56 | 125.6 |
| Calculated Delta-9-THC Yield | 0.23  | 2.32  |
| Calculated CBD Yield         | 9.67  | 96.73 |