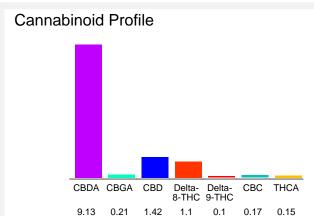

#### Cannabinoid Profile by HPLC

0.23%

Calculated Delta-9-THC Yield

9.43%

Calculated CBD Yield

12.28%

**Total Cannabinoids** 

| Cannabinoid                  | % wt  | mg/g  |
|------------------------------|-------|-------|
| CBDA                         | 9.13  | 91.3  |
| CBGA                         | 0.21  | 2.1   |
| CBD                          | 1.42  | 14.2  |
| Delta-8-THC                  | 1.1   | 11.0  |
| Delta-9-THC                  | 0.1   | 1.0   |
| CBC                          | 0.17  | 1.7   |
| THCA                         | 0.15  | 1.5   |
| Total Cannabinoids           | 12.28 | 122.8 |
| Calculated Delta-9-THC Yield | 0.23  | 2.32  |
| Calculated CBD Yield         | 9.43  | 94.27 |