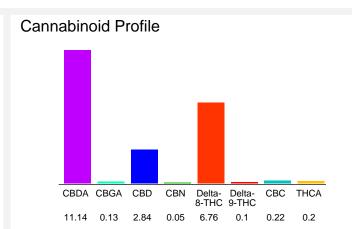

#### Cannabinoid Profile by HPLC

0.28%

Calculated Delta-9-THC Yield

12.61%

Calculated CBD Yield

21.44%

**Total Cannabinoids** 

| Cannabinoid                  | % wt  | mg/g   |
|------------------------------|-------|--------|
| CBDA                         | 11.14 | 111.4  |
| CBGA                         | 0.13  | 1.3    |
| CBD                          | 2.84  | 28.4   |
| CBN                          | 0.05  | 0.5    |
| Delta-8-THC                  | 6.76  | 67.6   |
| Delta-9-THC                  | 0.1   | 1.0    |
| CBC                          | 0.22  | 2.2    |
| THCA                         | 0.2   | 2.0    |
| Total Cannabinoids           | 21.44 | 214.4  |
| Calculated Delta-9-THC Yield | 0.28  | 2.75   |
| Calculated CBD Yield         | 12.61 | 126.10 |