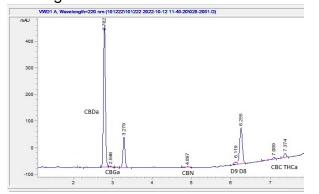

# **Marin Analytics**

## **Analysis Report**

## Greenpost

#### Sample 507-101222-095

Delta 8 Flower- Sour Space Candy

Sample Submitted: 10-12-2022; Report Date: 10-12-2022

## Delta 8 Flower- Sour Space Candy

Plant Material: Flower

#### Chromatogram





#### Cannabinoid Profile by HPLC

0.28%

Calculated Delta-9-THC Yield

12.61%

Calculated CBD Yield

21.44%

**Total Cannabinoids** 

| Cannabinoid                  | % wt  | mg/g   |
|------------------------------|-------|--------|
| CBDA                         | 11.14 | 111.4  |
| CBGA                         | 0.13  | 1.3    |
| CBD                          | 2.84  | 28.4   |
| CBN                          | 0.05  | 0.5    |
| Delta-8-THC                  | 6.76  | 67.6   |
| Delta-9-THC                  | 0.1   | 1.0    |
| CBC                          | 0.22  | 2.2    |
| THCA                         | 0.2   | 2.0    |
| Total Cannabinoids           | 21.44 | 214.4  |
| Calculated Delta-9-THC Yield | 0.28  | 2.75   |
| Calculated CBD Yield         | 12.61 | 126.10 |

Calculated