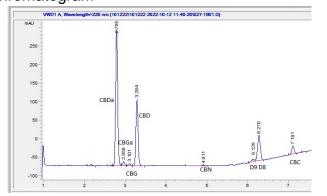

# **Marin Analytics**

## **Analysis Report**

### Greenpost

Sample 507-101222-094

Delta 8 Flower- Lifter

Sample Submitted: 10-12-2022; Report Date: 10-12-2022

## Delta 8 Flower- Lifter

Plant Material: Flower

#### Chromatogram





### Cannabinoid Profile by HPLC

0.09%

Calculated Delta-9-THC Yield

11.31%

Calculated CBD Yield

17.29%

**Total Cannabinoids** 

| Cannabinoid                  | % wt  | mg/g   |
|------------------------------|-------|--------|
| CBDA                         | 7.78  | 77.8   |
| CBGA                         | 0.25  | 2.5    |
| CBG                          | 0.15  | 1.5    |
| CBD                          | 4.49  | 44.9   |
| CBN                          | 0.05  | 0.5    |
| Delta-8-THC                  | 3.87  | 38.7   |
| Delta-9-THC                  | 0.09  | 0.9    |
| CBC                          | 0.61  | 6.1    |
| <b>Total Cannabinoids</b>    | 17.29 | 172.9  |
| Calculated Delta-9-THC Yield | 0.09  | 0.90   |
| Calculated CBD Yield         | 11.31 | 113.13 |

Calculated M