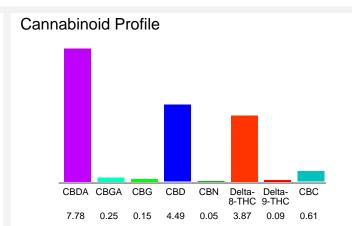

### Cannabinoid Profile by HPLC

0.09%

Calculated Delta-9-THC Yield

11.31%

Calculated CBD Yield

17.29%

**Total Cannabinoids** 

| Cannabinoid                  | % wt  | mg/g   |
|------------------------------|-------|--------|
| CBDA                         | 7.78  | 77.8   |
| CBGA                         | 0.25  | 2.5    |
| CBG                          | 0.15  | 1.5    |
| CBD                          | 4.49  | 44.9   |
| CBN                          | 0.05  | 0.5    |
| Delta-8-THC                  | 3.87  | 38.7   |
| Delta-9-THC                  | 0.09  | 0.9    |
| CBC                          | 0.61  | 6.1    |
| <b>Total Cannabinoids</b>    | 17.29 | 172.9  |
| Calculated Delta-9-THC Yield | 0.09  | 0.90   |
| Calculated CBD Yield         | 11.31 | 113.13 |