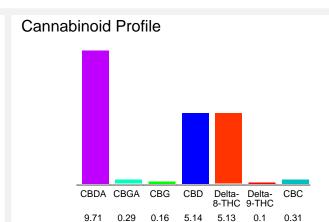

#### Cannabinoid Profile by HPLC

0.10%

Calculated Delta-9-THC Yield

13.66%

Calculated CBD Yield

20.84%

**Total Cannabinoids** 

| Cannabinoid                  | % wt  | mg/g   |
|------------------------------|-------|--------|
| CBDA                         | 9.71  | 97.1   |
| CBGA                         | 0.29  | 2.9    |
| CBG                          | 0.16  | 1.6    |
| CBD                          | 5.14  | 51.4   |
| Delta-8-THC                  | 5.13  | 51.3   |
| Delta-9-THC                  | 0.1   | 1.0    |
| CBC                          | 0.31  | 3.1    |
| <b>Total Cannabinoids</b>    | 20.84 | 208.4  |
| Calculated Delta-9-THC Yield | 0.10  | 1.00   |
| Calculated CBD Yield         | 13.66 | 136.56 |