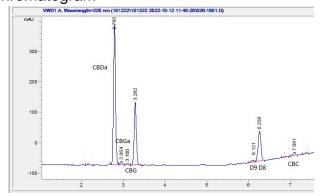

# **Marin Analytics**

# **Analysis Report**

### Greenpost

### Sample 507-101222-093

Delta 8 Flower- Bubba Kush

Sample Submitted: 10-12-2022; Report Date: 10-12-2022

## Delta 8 Flower- Bubba Kush

#### Chromatogram





#### Cannabinoid Profile by HPLC

0.10%

Calculated Delta-9-THC Yield

13.66%

Calculated CBD Yield

20.84%

**Total Cannabinoids** 

| Cannabinoid                  | % wt  | mg/g   |
|------------------------------|-------|--------|
| CBDA                         | 9.71  | 97.1   |
| CBGA                         | 0.29  | 2.9    |
| CBG                          | 0.16  | 1.6    |
| CBD                          | 5.14  | 51.4   |
| Delta-8-THC                  | 5.13  | 51.3   |
| Delta-9-THC                  | 0.1   | 1.0    |
| CBC                          | 0.31  | 3.1    |
| <b>Total Cannabinoids</b>    | 20.84 | 208.4  |
| Calculated Delta-9-THC Yield | 0.10  | 1.00   |
| Calculated CBD Yield         | 13.66 | 136.56 |

Calculated Maximum Delta-9-THC Yield = Delta-9-THC + 0.877 \*