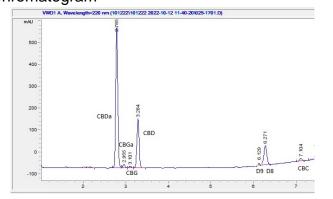

#### Chromatogram

# Cannabinoid Profile CBDA CBGA CBG CBD Delta-

#### Cannabinoid Profile by HPLC

0.09%

Calculated Delta-9-THC Yield

17.53%

Calculated CBD Yield

25.03%

**Total Cannabinoids** 

| Cannabinoid                  | % wt  | mg/g   |
|------------------------------|-------|--------|
| CBDA                         | 13.57 | 135.7  |
| CBGA                         | 0.37  | 3.7    |
| CBG                          | 0.18  | 1.8    |
| CBD                          | 5.63  | 56.3   |
| Delta-8-THC                  | 4.84  | 48.4   |
| Delta-9-THC                  | 0.09  | 0.9    |
| CBC                          | 0.35  | 3.5    |
| Total Cannabinoids           | 25.03 | 250.3  |
| Calculated Delta-9-THC Yield | 0.09  | 0.90   |
| Calculated CBD Yield         | 17.53 | 175.31 |