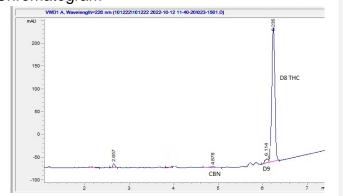

#### Chromatogram

#### Cannabinoid Profile by HPLC

0.19%

Calculated Delta-9-THC Yield

0.00%

Calculated CBD Yield

| Cannabinoid                  | % wt  | mg/g  |
|------------------------------|-------|-------|
| CBN                          | 0.4   | 4.0   |
| Delta-8-THC                  | 85.27 | 852.7 |
| Delta-9-THC                  | 0.19  | 1.9   |
| Total Cannabinoids           | 85.86 | 858.6 |
| Calculated Delta-9-THC Yield | 0.19  | 1.90  |
| Calculated CBD Yield         | 0.00  | 0.00  |