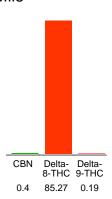

## Cannabinoid Profile

#### Cannabinoid Profile by HPLC

0.19%

Calculated Delta-9-THC Yield

0.00%

Calculated CBD Yield

| Cannabinoid                  | % wt  | mg/g  |
|------------------------------|-------|-------|
| CBN                          | 0.4   | 4.0   |
| Delta-8-THC                  | 85.27 | 852.7 |
| Delta-9-THC                  | 0.19  | 1.9   |
| Total Cannabinoids           | 85.86 | 858.6 |
| Calculated Delta-9-THC Yield | 0.19  | 1.90  |
| Calculated CBD Yield         | 0.00  | 0.00  |