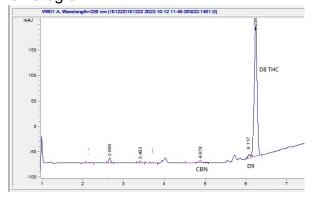

# **Marin Analytics**

# **Analysis Report**

## Greenpost

## Sample 507-101222-105

Delta 8 Disposable- Granddaddy Purple

Sample Submitted: 10-12-2022; Report Date: 10-12-2022

## Delta 8 Disposable- Granddaddy Purple

Distillate

#### Chromatogram



### Cannabinoid Profile



### Cannabinoid Profile by HPLC

0.23%

Calculated Delta-9-THC Yield

0.00%

Calculated CBD Yield

| % wt  | mg/g                                                |
|-------|-----------------------------------------------------|
| 0.7   | 7.0                                                 |
| 79.93 | 799.3                                               |
| 0.23  | 2.3                                                 |
| 80.86 | 808.6                                               |
| 0.23  | 2.30                                                |
| 0.00  | 0.00                                                |
|       | 0.7<br>79.93<br>0.23<br><b>80.86</b><br><b>0.23</b> |

Calculated Maximum Delta-9-THC Yield = Delta-9-THC + 0.877 \* THCA Calculated Maximum CBD Yield