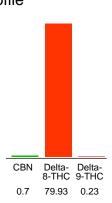

### Cannabinoid Profile

### Cannabinoid Profile by HPLC

0.23%

Calculated Delta-9-THC Yield

0.00%

Calculated CBD Yield

| % wt  | mg/g                                                |
|-------|-----------------------------------------------------|
| 0.7   | 7.0                                                 |
| 79.93 | 799.3                                               |
| 0.23  | 2.3                                                 |
| 80.86 | 808.6                                               |
| 0.23  | 2.30                                                |
| 0.00  | 0.00                                                |
|       | 0.7<br>79.93<br>0.23<br><b>80.86</b><br><b>0.23</b> |