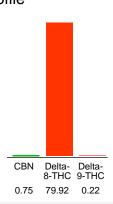

#### Cannabinoid Profile

#### Cannabinoid Profile by HPLC

0.22%

Calculated Delta-9-THC Yield

0.00%

Calculated CBD Yield

| Cannabinoid                  | % wt  | mg/g  |
|------------------------------|-------|-------|
| CBN                          | 0.75  | 7.5   |
| Delta-8-THC                  | 79.92 | 799.2 |
| Delta-9-THC                  | 0.22  | 2.2   |
| Total Cannabinoids           | 80.89 | 808.9 |
| Calculated Delta-9-THC Yield | 0.22  | 2.20  |
| Calculated CBD Yield         | 0.00  | 0.00  |
|                              |       |       |