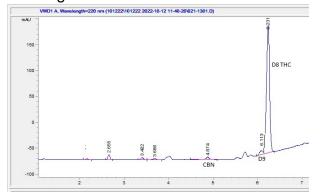

#### Chromatogram

#### Cannabinoid Profile

#### Cannabinoid Profile by HPLC

0.22%

Calculated Delta-9-THC Yield

0.00%

Calculated CBD Yield

| Cannabinoid                  | % wt  | mg/g  |
|------------------------------|-------|-------|
| CBN                          | 0.75  | 7.5   |
| Delta-8-THC                  | 79.92 | 799.2 |
| Delta-9-THC                  | 0.22  | 2.2   |
| Total Cannabinoids           | 80.89 | 808.9 |
| Calculated Delta-9-THC Yield | 0.22  | 2.20  |
| Calculated CBD Yield         | 0.00  | 0.00  |
|                              |       |       |