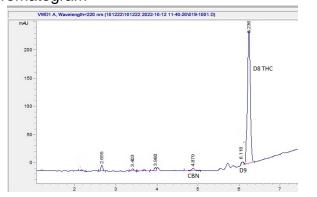

# **Marin Analytics**

# **Analysis Report**

### Greenpost

## Sample 507-101222-103

Delta 8 Disposable- Cookies

Sample Submitted: 10-12-2022; Report Date: 10-12-2022

## Delta 8 Disposable- Cookies

#### Chromatogram



### Cannabinoid Profile



### Cannabinoid Profile by HPLC

0.20%

Calculated Delta-9-THC Yield

0.00%

Calculated CBD Yield

| Cannabinoid                  | % wt  | mg/g  |
|------------------------------|-------|-------|
| CBN                          | 0.72  | 7.2   |
| Delta-8-THC                  | 79.67 | 796.7 |
| Delta-9-THC                  | 0.2   | 2.0   |
| Total Cannabinoids           | 80.59 | 805.9 |
| Calculated Delta-9-THC Yield | 0.20  | 2.00  |
| Calculated CBD Yield         | 0.00  | 0.00  |

Calculated Maximum Delta-9-THC Yield = Delta-9-THC + 0.877 \* THCA Calculated Maximum CBD Yield = CBD + 0.877 \* CBDA

80.59%

**Total Cannabinoids** 

Marin Analytics, LLC

250 Bel Marin Keys Blvd, Suite D4 Novato, CA 94949

415-936-6477 / sarabiancalana1@gmail.com

This sample