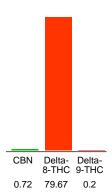

### Cannabinoid Profile

### Cannabinoid Profile by HPLC

0.20%

Calculated Delta-9-THC Yield

0.00%

Calculated CBD Yield

| Cannabinoid                  | % wt  | mg/g  |
|------------------------------|-------|-------|
| CBN                          | 0.72  | 7.2   |
| Delta-8-THC                  | 79.67 | 796.7 |
| Delta-9-THC                  | 0.2   | 2.0   |
| Total Cannabinoids           | 80.59 | 805.9 |
| Calculated Delta-9-THC Yield | 0.20  | 2.00  |
| Calculated CBD Yield         | 0.00  | 0.00  |