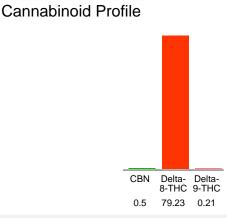

#### Chromatogram

% wt

79.23

0.21

79.94

0.21

0.00

0.5

mg/g

792.3

799.4

2.10

0.00

5.0

2.1

Cannabinoid Profile by HPLC

0.21% Calculated Delta-9-THC Yield

0.00%

Calculated CBD Yield

79.94%

**Total Cannabinoids** 

Marin Analytics, LLC 250 Bel Marin Keys Blvd, Suite D4 Novato, CA 94949

415-936-6477 / sarabiancalana1@gmail.com

Dara Biancald

Cannabinoid

Delta-8-THC

Delta-9-THC

**Total Cannabinoids** 

Calculated CBD Yield

Calculated Delta-9-THC Yield

Calculated Maximum Delta-9-THC Yield = Delta-9-THC + 0.877 \* THCA

Calculated Maximum CBD Yield = CBD + 0.877 \* CBDA

CBN