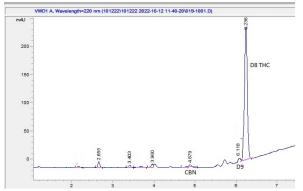

# Analysis Report

### Greenpost

### Sample 507-101222-102

Delta 8 Disposable- Biscotti

Sample Submitted: 10-12-2022; Report Date: 10-12-2022

## Delta 8 Disposable- Biscotti

Distillate

#### Chromatogram





% wt

79.23

0.21

79.94

0.21

0.00

0.5

mg/g

792.3

799.4

2.10

0.00

5.0

2.1

Cannabinoid Profile by HPLC

0.21% Calculated Delta-9-THC Yield

0.00%

Calculated CBD Yield

79.94%

**Total Cannabinoids** 

Marin Analytics, LLC 250 Bel Marin Keys Blvd, Suite D4 Novato, CA 94949

415-936-6477 / sarabiancalana1@gmail.com

Dara Biancald

Sara Biancalana Chief Scientist

This sample has been tested by Marin Analytics, LLC using valid testing methodologies and a quality system. Values reported relate only to the sample tested. Marin Analytics, LLC makes no claims as to the efficacy, safety or other risks associated with any detected or non-detected levels of any compounds reported herein. This Certificate shall not be reproduced except in full, without the written approval of Marin Ana