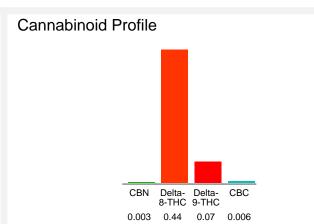

#### Cannabinoid Profile by HPLC

0.07%

Calculated Delta-9-THC Yield

0.00%

Calculated CBD Yield

| Cannabinoid                  | % wt  | mg/unit |
|------------------------------|-------|---------|
| CBN                          | 0.003 | 0.1671  |
| Delta-8-THC                  | 0.44  | 24.51   |
| Delta-9-THC                  | 0.07  | 3.899   |
| CBC                          | 0.006 | 0.3342  |
| Total Cannabinoids           | 0.52  | 28.9    |
| Calculated Delta-9-THC Yield | 0.07  | 3.90    |
| Calculated CBD Yield         | 0.00  | 0.00    |