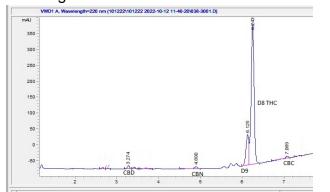

# **Marin Analytics**

## **Analysis Report**

### Greenpost

### Sample 507-101222-107

Delta 8 25mg Gummies

Sample Submitted: 10-12-2022; Report Date: 10-12-2022

Sample Unit Size: 5.57 g

## Delta 8 25mg Gummies

Edible: Candy

#### Chromatogram





#### Cannabinoid Profile by HPLC

0.07%

Calculated Delta-9-THC Yield

0.00%

Calculated CBD Yield

| Cannabinoid                  | % wt  | mg/unit |
|------------------------------|-------|---------|
| CBN                          | 0.003 | 0.1671  |
| Delta-8-THC                  | 0.44  | 24.51   |
| Delta-9-THC                  | 0.07  | 3.899   |
| CBC                          | 0.006 | 0.3342  |
| Total Cannabinoids           | 0.52  | 28.9    |
| Calculated Delta-9-THC Yield | 0.07  | 3.90    |
| Calculated CBD Yield         | 0.00  | 0.00    |

Calculated Maximum Delta-9-THC Yield = Delta-9-THC + 0.877 \* THCA Calculated Maximum CBD Yield = CBD + 0.877 \* CBDA

0.52%

**Total Cannabinoids** 

Marin Analytics, LLC 250 Bel Marin Keys Blvd, Suite D4 Novato, CA 94949

415-936-6477