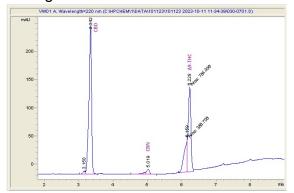

#### Chromatogram

### Cannabinoid Profile by HPLC

0.17%

Delta-9-THC

0.53%

**CBD** 

| Cannabinoid                                       | % wt  | mg/unit |
|---------------------------------------------------|-------|---------|
| CBD                                               | 0.525 | 18.38   |
| CBN                                               | 0.016 | 0.56    |
| Delta-9-THC                                       | 0.174 | 6.09    |
| Total Cannabinoids                                | 0.72  | 25.0    |
| Calculated Total THC                              | 0.17  | 6.09    |
| Calculated CBD Yield                              | 0.53  | 18.38   |
| Calculated Total THC = Delta-9-THC + 0.877 * THCA |       |         |