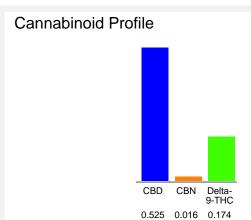

### Cannabinoid Profile by HPLC

0.17%

Delta-9-THC

0.53%

**CBD** 

| Cannabinoid                                       | % wt  | mg/unit |
|---------------------------------------------------|-------|---------|
| CBD                                               | 0.525 | 18.38   |
| CBN                                               | 0.016 | 0.56    |
| Delta-9-THC                                       | 0.174 | 6.09    |
| Total Cannabinoids                                | 0.72  | 25.0    |
| Calculated Total THC                              | 0.17  | 6.09    |
| Calculated CBD Yield                              | 0.53  | 18.38   |
| Calculated Total THC = Delta-9-THC + 0.877 * THCA |       |         |

Calculated Maximum CBD Yield = CBD + 0.877 \* CBDA

0.72%

**Total Cannabinoids** 

Marin Analytics, LLC 250 Bel Marin Keys Blvd, Suite D4 Novato, CA 94949

833-321-TEST / info@marinanalytics.com

Sara Biancalana
Chief Scientist