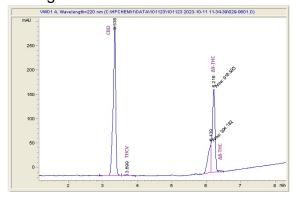

### Green Post CBD

## Sample 507-101023-234

Delta 9 Cotton Candy (20mg)

Sample Submitted: 10-10-2023; Report Date: 10-16-2023

Sample Unit Size: 3.50 g

# Delta 9 Cotton Candy (20mg)

Edible: Candy

### Chromatogram





#### Cannabinoid Profile by HPLC

0.20%

Delta-9-THC

0.58%

**CBD** 

| Cannabinoid                      | % wt  | mg/unit |
|----------------------------------|-------|---------|
| CBD                              | 0.579 | 20.26   |
| THCV                             | 0.006 | 0.21    |
| Delta-8-THC                      | 0.012 | 0.42    |
| Delta-9-THC                      | 0.2   | 7.0     |
| Total Cannabinoids               | 0.80  | 27.9    |
| Calculated Total THC             | 0.20  | 7.00    |
| Calculated CBD Yield             | 0.58  | 20.26   |
| 0 1 1 1 1 7 1 7 10 0 0 11 0 7 10 |       |         |

Calculated Total THC = Delta-9-THC + 0.877 \* THCA Calculated Maximum CBD Yield = CBD + 0.877 \* CBDA

0.80%

**Total Cannabinoids** 

Marin Analytics, LLC 250 Bel Marin Keys