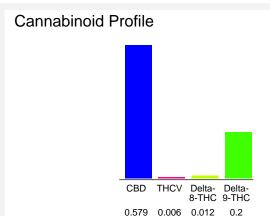

#### Cannabinoid Profile by HPLC

0.20%

Delta-9-THC

0.58%

**CBD** 

| Cannabinoid                      | % wt  | mg/unit |
|----------------------------------|-------|---------|
| CBD                              | 0.579 | 20.26   |
| THCV                             | 0.006 | 0.21    |
| Delta-8-THC                      | 0.012 | 0.42    |
| Delta-9-THC                      | 0.2   | 7.0     |
| Total Cannabinoids               | 0.80  | 27.9    |
| Calculated Total THC             | 0.20  | 7.00    |
| Calculated CBD Yield             | 0.58  | 20.26   |
| 0 1 1 1 1 7 1 7 10 0 0 11 0 7 10 |       |         |

Calculated Total THC = Delta-9-THC + 0.877 \* THCA Calculated Maximum CBD Yield = CBD + 0.877 \* CBDA

0.80%

**Total Cannabinoids** 

Marin Analytics, LLC 250 Bel Marin Keys Blvd, Suite D4 Novato, CA 94949