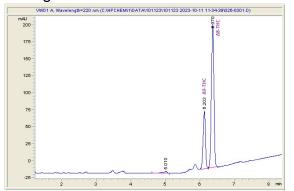

## Cannabinoid Profile by HPLC

0.23%

Delta-9-THC

0.00%

**CBD** 

| Cannabinoid          | % wt  | mg/unit |
|----------------------|-------|---------|
| CBN                  | 0.007 | 0.2345  |
| Delta-8-THC          | 0.76  | 25.46   |
| Delta-9-THC          | 0.225 | 7.538   |
| Total Cannabinoids   | 0.99  | 33.2    |
| Calculated Total THC | 0.23  | 7.54    |
| Calculated CBD Yield | 0.00  | 0.00    |

Calculated Total THC = Delta-9-THC + 0.877 \* THCA Calculated Maximum CBD Yield = CBD + 0.877 \* CBDA

0.99%

**Total Cannabinoids** 

Marin Analytics, LLC 250 Bel Marin Keys Blvd, Suite D4 Novato, CA 94949