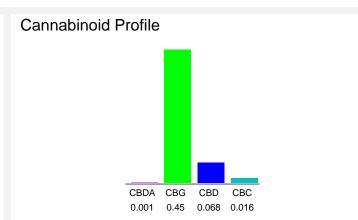

#### Cannabinoid Profile by HPLC

0.00%

Calculated Delta-9-THC Yield

0.07%

Calculated CBD Yield

| Cannabinoid                  | % wt  | mg/unit |
|------------------------------|-------|---------|
| CBDA                         | 0.001 | 0.0562  |
| CBG                          | 0.45  | 25.29   |
| CBD                          | 0.068 | 3.822   |
| CBC                          | 0.016 | 0.8992  |
| Total Cannabinoids           | 0.54  | 30.1    |
| Calculated Delta-9-THC Yield | 0.00  | 0.00    |
| Calculated CBD Yield         | 0.07  | 3.87    |
|                              |       |         |