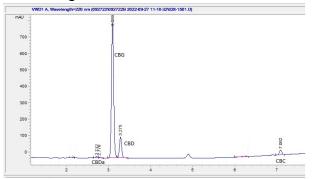

# **Marin Analytics**

## **Analysis Report**

### Greenpost

### Sample 507-092722-089

CBG Gummies- 25mg

Sample Submitted: 09-27-2022; Report Date: 09-27-2022

Sample Unit Size: 5.62 g

## CBG Gummies-25mg

Edible: Candy

#### Chromatogram





#### Cannabinoid Profile by HPLC

0.00%

Calculated Delta-9-THC Yield

0.07%

Calculated CBD Yield

| Cannabinoid                  | % wt  | mg/unit |
|------------------------------|-------|---------|
| CBDA                         | 0.001 | 0.0562  |
| CBG                          | 0.45  | 25.29   |
| CBD                          | 0.068 | 3.822   |
| CBC                          | 0.016 | 0.8992  |
| Total Cannabinoids           | 0.54  | 30.1    |
| Calculated Delta-9-THC Yield | 0.00  | 0.00    |
| Calculated CBD Yield         | 0.07  | 3.87    |
|                              |       |         |

Calculated Maximum Delta-9-THC Yield = Delta-9-THC + 0.877 \* THCA Calculated Maximum CBD Yield = CBD + 0.877 \* CBDA

0.54%

**Total Cannabinoids** 

Marin Analytics, LLC 250 Bel Marin