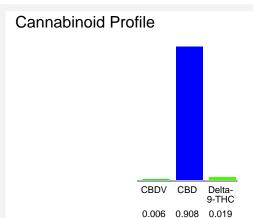

### Cannabinoid Profile by HPLC

0.02%

Delta-9-THC

0.91%

**CBD** 

| Cannabinoid                            | % wt         | mg/unit |
|----------------------------------------|--------------|---------|
| CBDV                                   | 0.006        | 0.18    |
| CBD                                    | 0.908        | 27.24   |
| Delta-9-THC                            | 0.019        | 0.57    |
| Total Cannabinoids                     | 0.93         | 28.0    |
| Calculated Total THC                   | 0.02         | 0.57    |
| Calculated CBD Yield                   | 0.91         | 27.24   |
| Calculated Total THC = Delta-9-THC + ( | ).877 * THCA |         |

Calculated Maximum CBD Yield = CBD + 0.877 \* CBDA

0.93%

**Total Cannabinoids** 

Marin Analytics, LLC 250 Bel Marin Keys Blvd, Suite D4 Novato, CA 94949

833-321-TEST / info@marinanalytics.com

Sara Biancalana