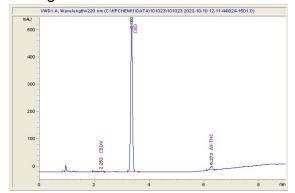

### Green Post CBD

## Sample 507-101023-229

CBD Watermelon (25mg)

Sample Submitted: 10-10-2023; Report Date: 10-16-2023

Sample Unit Size: 3.00 g

# CBD Watermelon (25mg)

Edible: Candy

#### Chromatogram





### Cannabinoid Profile by HPLC

0.02%

Delta-9-THC

0.91%

**CBD** 

| Cannabinoid                            | % wt         | mg/unit |
|----------------------------------------|--------------|---------|
| CBDV                                   | 0.006        | 0.18    |
| CBD                                    | 0.908        | 27.24   |
| Delta-9-THC                            | 0.019        | 0.57    |
| Total Cannabinoids                     | 0.93         | 28.0    |
| Calculated Total THC                   | 0.02         | 0.57    |
| Calculated CBD Yield                   | 0.91         | 27.24   |
| Calculated Total THC = Delta-9-THC + ( | ).877 * THCA |         |

Calculated Maximum CBD Yield = CBD + 0.877 \* CBDA

0.93%

**Total Cannabinoids** 

Marin Analytics, LLC 250 Bel