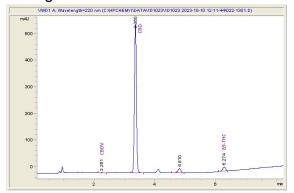

## Green Post CBD

## Sample 507-101023-228

CBD Tangie (25mg)

Sample Submitted: 10-10-2023; Report Date: 10-16-2023

Sample Unit Size: 3.00 g

# CBD Tangie (25mg)

Edible: Candy

#### Chromatogram





### Cannabinoid Profile by HPLC

0.02%

Delta-9-THC

0.95%

**CBD** 

| Cannabinoid               | % wt  | mg/unit |
|---------------------------|-------|---------|
| CBDV                      | 0.004 | 0.12    |
| CBD                       | 0.946 | 28.38   |
| Delta-9-THC               | 0.023 | 0.69    |
| <b>Total Cannabinoids</b> | 0.97  | 29.2    |
| Calculated Total THC      | 0.02  | 0.69    |
| Calculated CBD Yield      | 0.95  | 28.38   |
| 0.1.1.1.7.1.7110          |       |         |

Calculated Total THC = Delta-9-THC + 0.877 \* THCA
Calculated Maximum CBD Yield = CBD + 0.877 \* CBDA

0.97%

**Total Cannabinoids** 

Marin Analytics, LLC

250 Bel Marin Keys Blvd, Suite D4 Novato, CA 94949 833-321-TEST / info@marinanalytics.com Sara Biancalana
Chief Scientist

This sample h