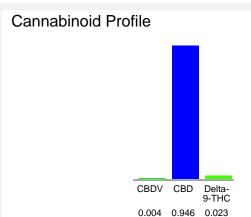

### Cannabinoid Profile by HPLC

0.02%

Delta-9-THC

0.95%

**CBD** 

| Cannabinoid               | % wt  | mg/unit |
|---------------------------|-------|---------|
| CBDV                      | 0.004 | 0.12    |
| CBD                       | 0.946 | 28.38   |
| Delta-9-THC               | 0.023 | 0.69    |
| <b>Total Cannabinoids</b> | 0.97  | 29.2    |
| Calculated Total THC      | 0.02  | 0.69    |
| Calculated CBD Yield      | 0.95  | 28.38   |
| 0.1.1.1.7.1.7110          |       |         |

Calculated Total THC = Delta-9-THC + 0.877 \* THCA
Calculated Maximum CBD Yield = CBD + 0.877 \* CBDA

0.97%

**Total Cannabinoids** 

Marin Analytics, LLC

250 Bel Marin Keys Blvd, Suite D4 Novato, CA 94949 833-321-TEST / info@marinanalytics.com Sara Biancalana
Chief Scientist