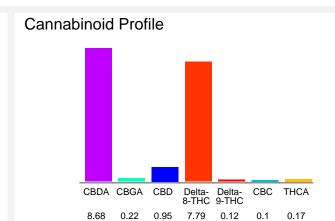

#### Cannabinoid Profile by HPLC

0.27%

Calculated Delta-9-THC Yield

8.56%

Calculated CBD Yield

18.03%

**Total Cannabinoids** 

| Cannabinoid                  | % wt  | mg/g  |
|------------------------------|-------|-------|
| CBDA                         | 8.68  | 86.8  |
| CBGA                         | 0.22  | 2.2   |
| CBD                          | 0.95  | 9.5   |
| Delta-8-THC                  | 7.79  | 77.9  |
| Delta-9-THC                  | 0.12  | 1.2   |
| CBC                          | 0.1   | 1.0   |
| THCA                         | 0.17  | 1.7   |
| Total Cannabinoids           | 18.03 | 180.3 |
| Calculated Delta-9-THC Yield | 0.27  | 2.69  |
| Calculated CBD Yield         | 8.56  | 85.62 |