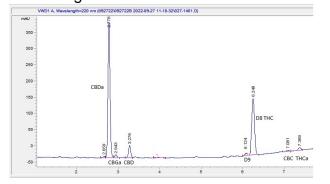

# **Marin Analytics**

## **Analysis Report**

#### Greenpost

### Sample 507-092722-088

Banana Kush Pre-roll Delta 8

Sample Submitted: 09-27-2022; Report Date: 09-27-2022

### Banana Kush Pre-roll Delta 8

Plant Materia

#### Chromatogram





#### Cannabinoid Profile by HPLC

0.27%

Calculated Delta-9-THC Yield

8.56%

Calculated CBD Yield

18.03%

**Total Cannabinoids** 

| Cannabinoid                  | % wt  | mg/g  |
|------------------------------|-------|-------|
| CBDA                         | 8.68  | 86.8  |
| CBGA                         | 0.22  | 2.2   |
| CBD                          | 0.95  | 9.5   |
| Delta-8-THC                  | 7.79  | 77.9  |
| Delta-9-THC                  | 0.12  | 1.2   |
| CBC                          | 0.1   | 1.0   |
| THCA                         | 0.17  | 1.7   |
| Total Cannabinoids           | 18.03 | 180.3 |
| Calculated Delta-9-THC Yield | 0.27  | 2.69  |
| Calculated CBD Yield         | 8.56  | 85.62 |

Calculated Maximum Delta-9-THC Yield = Delta-9-THC + 0.877 \* THCA Calcula