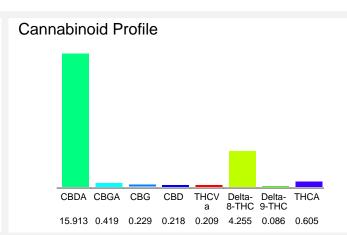

### Cannabinoid Profile by HPLC

0.09%

Delta-9-THC

0.22% **CBD** 

21.93%

**Total Cannabinoids** 

| Cannabinoid          | % wt  | mg/g   |
|----------------------|-------|--------|
| CBDA                 | 15.91 | 159.13 |
| CBGA                 | 0.419 | 4.19   |
| CBG                  | 0.229 | 2.29   |
| CBD                  | 0.218 | 2.18   |
| THCVa                | 0.209 | 2.09   |
| Delta-8-THC          | 4.255 | 42.55  |
| Delta-9-THC          | 0.086 | 0.86   |
| THCA                 | 0.605 | 6.05   |
| Total Cannabinoids   | 21.93 | 219.3  |
| Calculated Total THC | 0.62  | 6.17   |
| Calculated CBD Yield | 14.17 | 141.74 |

Calculated Total THC = Delta-9-THC + 0.877 \* THCA Calculated Maximum CBD Yield = CBD + 0.877 \* CBDA

Marin Analytics, LLC

250 Bel Marin Keys Blvd, Suite D4 Novato, CA 94949

833-321-TEST / info@marinanalytics.com