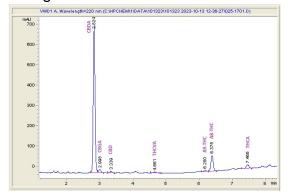

## Green Post CBD

## Sample 507-101323-257

Delta 8 - Amnesia Haze

Sample Submitted: 10-13-2023; Report Date: 10-19-2023

# Delta 8 - Amnesia Haze

Plant Material: Flower

#### Chromatogram





### Cannabinoid Profile by HPLC

0.09%

Delta-9-THC

0.22% **CBD** 

21.93%

**Total Cannabinoids** 

| Cannabinoid          | % wt  | mg/g   |
|----------------------|-------|--------|
| CBDA                 | 15.91 | 159.13 |
| CBGA                 | 0.419 | 4.19   |
| CBG                  | 0.229 | 2.29   |
| CBD                  | 0.218 | 2.18   |
| THCVa                | 0.209 | 2.09   |
| Delta-8-THC          | 4.255 | 42.55  |
| Delta-9-THC          | 0.086 | 0.86   |
| THCA                 | 0.605 | 6.05   |
| Total Cannabinoids   | 21.93 | 219.3  |
| Calculated Total THC | 0.62  | 6.17   |
| Calculated CBD Yield | 14.17 | 141.74 |

Calculated Total THC = Delta-9-THC + 0.877 \* THCA Calculated Maximum CBD Yield = CBD + 0.877 \* CBDA

Marin Analytics, LLC

250 Bel Marin Keys Blv