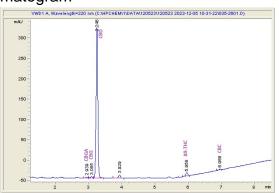

## Green Post CBD

## Sample 507-120523-275

### **CBD** Muscle Gel

Sample Submitted: 12-05-2023; Report Date: 12-11-2023 Sample Unit Size: 56.70 g

# CBD Muscle Gel

Topical

#### Chromatogram





### Cannabinoid Profile by HPLC

| <b>0.05%</b><br>Delta-9-THC        |
|------------------------------------|
| <b>1.77%</b><br>свр                |
| <b>1.86%</b><br>Total Cannabinoids |
| Marin Analytics,                   |

| Cannabinoid                                                                                            | % wt  | mg/unit |  |
|--------------------------------------------------------------------------------------------------------|-------|---------|--|
| CBGA                                                                                                   | 0.01  | 5.67    |  |
| CBG                                                                                                    | 0.022 | 12.47   |  |
| CBD