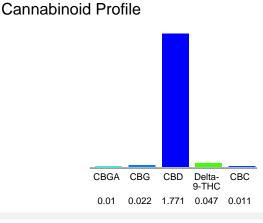

### Cannabinoid Profile by HPLC

| <b>0.05%</b><br>Delta-9-THC        |
|------------------------------------|
| <b>1.77%</b><br>свр                |
| <b>1.86%</b><br>Total Cannabinoids |
| Marin Analytics,                   |

| Cannabinoid                                                                                            | % wt  | mg/unit |  |
|--------------------------------------------------------------------------------------------------------|-------|---------|--|
| CBGA                                                                                                   | 0.01  | 5.67    |  |
| CBG                                                                                                    | 0.022 | 12.47   |  |
| CBD                                                                                                    | 1.771 | 1004.16 |  |
| Delta-9-THC                                                                                            | 0.047 | 26.65   |  |
| CBC                                                                                                    | 0.011 | 6.237   |  |
| Total Cannabinoids                                                                                     | 1.86  | 1055.2  |  |
| Calculated Total THC                                                                                   | 0.05  | 26.65   |  |
| Calculated CBD Yield                                                                                   | 1.77  | 1004.16 |  |
| Calculated Total THC = Delta-9-THC + 0.877 * THCA<br>Calculated Maximum CBD Yield = CBD + 0.877 * CBDA |       |         |  |